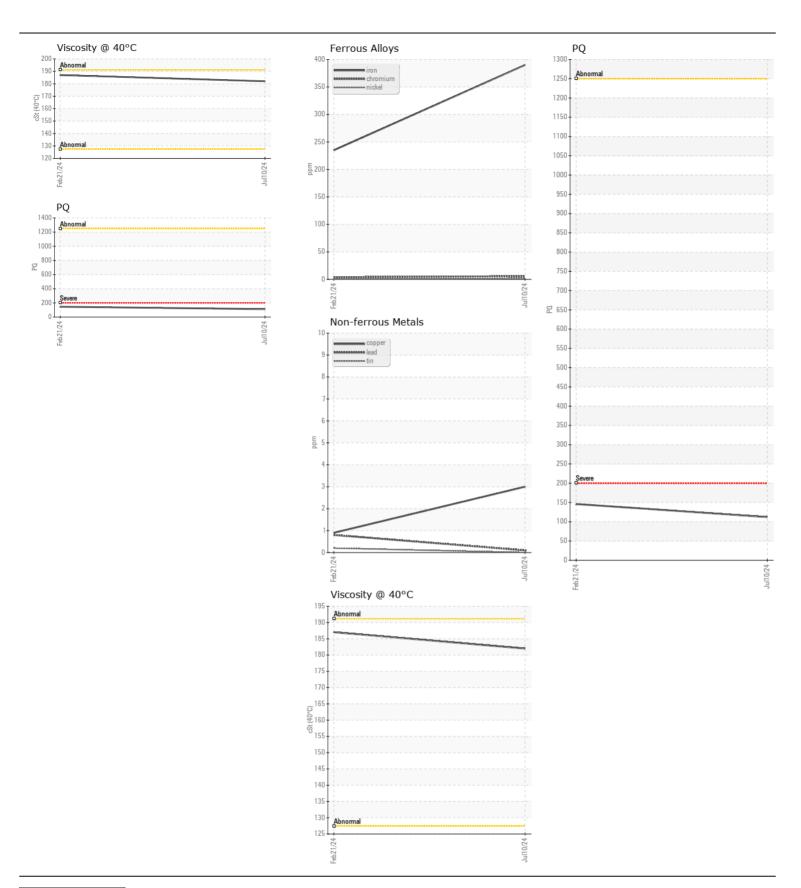

| AAAMAAN BAH ICCAADI 00000400 /Canarata di 07/40/0004 14:00:05) B | Visc @ 40°C    | cSt    | ASTM D445                             | OI-       |             |             |          |





Certificate L2367

Report Id: JAMMAN [WUSCAR] 06233480 (Generated: 07/13/2024 11:39:27) Rev: 1

Laboratory Sample No.

: JR0225360 Lab Number : 06233480

: WearCheck USA - 501 Madison Ave., Cary, NC 27513

Received **Tested** Unique Number : 11116973

: 12 Jul 2024 Diagnosed

: 13 Jul 2024 - Don Baldridge Test Package : CONST ( Additional Tests: PQ )

: 11 Jul 2024

To discuss this sample report, contact Customer Service at 1-800-237-1369. \* - Denotes test methods that are outside of the ISO 17025 scope of accreditation. JRE - MANASSAS PARK 9107 OWENS DRIVE MANASSAS PARK, VA

US 20111 Contact: DON VEST

dvest@jamesriverequipment.com T: (703)631-8500 F: (703)631-4715

Submitted By: TECHNICIAN ACCOUNT

Statements of conformity to specifications are based on the simple acceptance decisio