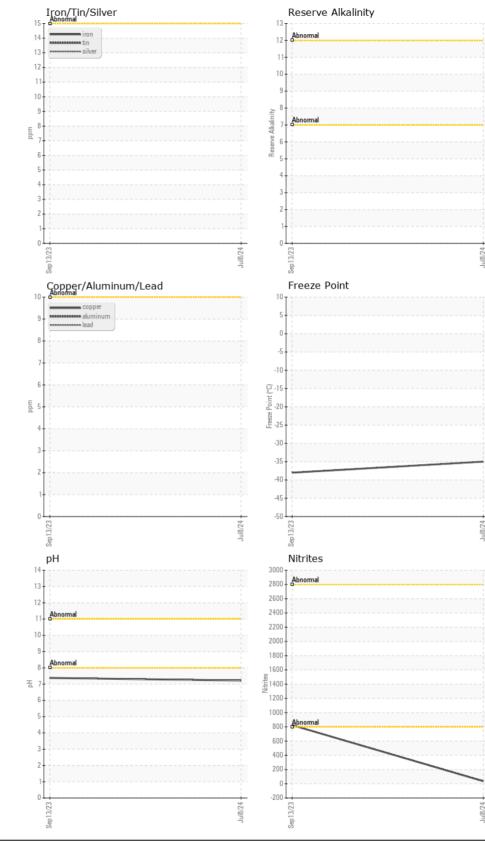

| Test                   | UOM        | Method      | Limit/Abn | Current     | History1    | History2 |
|------------------------|------------|-------------|-----------|-------------|-------------|----------|
| Sample Number          |            | Client Info |           | DC0031327   | DC0027530   |          |
| Sample Date            |            | Client Info |           | 08 Jul 2024 | 13 Sep 2023 |          |
| Machine Age            | hrs        | Client Info |           | 4530        | 4050        |          |
| Oil Age                | hrs        | Client Info |           | 0           | 0           |          |
| Oil Changed            |            | Client Info |           | Not Changd  | Not Changd  |          |
| Sample Status          |            |             |           | NORMAL      | NORMAL      |          |
|                        |            |             |           |             |             |          |
| Total Dissolved Solids |            |             |           | 334.0       | 408.5       |          |
| Coolant Appearance     |            | *Visual     | Clear     | normal      | normal      |          |
| Boiling Point          | °C         | WC Method   |           | 225         |             |          |
| Specific Gravity       |            | *ASTM D1298 |           | 1.068       | 1.069       |          |
| рН                     | Scale 0-14 | ASTM D1287  |           | 7.22        | 7.38        |          |
| Nitrites               | ppm        | AP-053:2009 |           | 36          | 824         |          |
| Reserve Alkalinity     | Scale 0-20 | *ASTM D1121 |           |             |             |          |
| Percentage Glycol      | %          | ASTM D3321  |           | 50.8        | 51.8        |          |
| Freezing Point         | °F         | ASTM D3321  |           | -35         | -38         |          |
| Carboxylate            |            |             |           | FAIL        | n/a         |          |
| Coolant Color          |            | *Visual     |           | Red         | Red         |          |