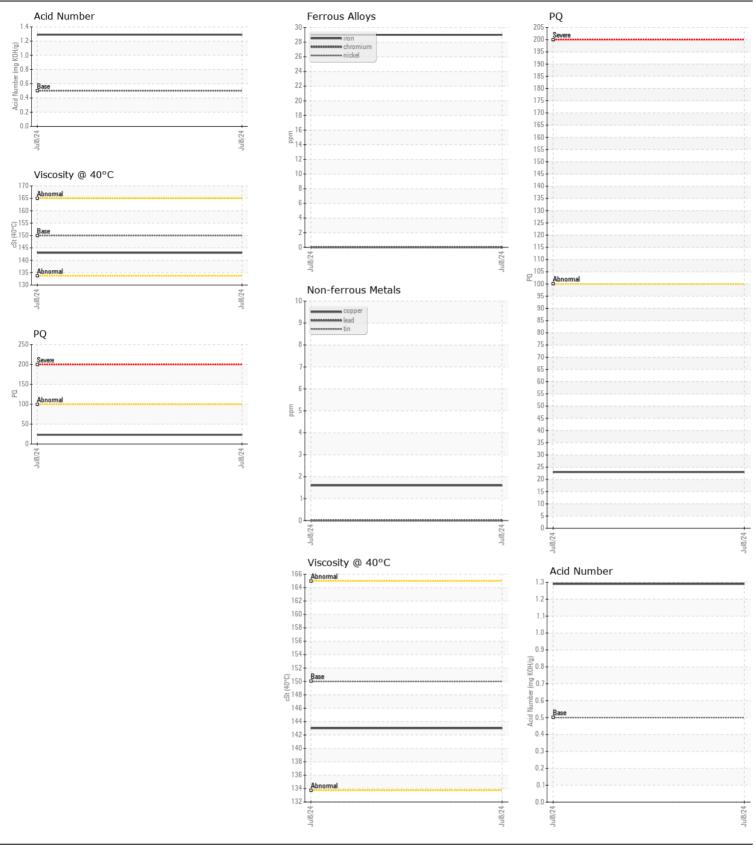

## RECOMMENDATION Test UOM Method Limit/Abn Current History1 Sample Number Client Info PCA0116773 Resample at the next service interval to monitor. Sample Date **Client Info** 08 Jul 2024 Machine Age hrs Client Info 0 Oil Age hrs Client Info 0 Filter Age hrs **Client Info** 0 Oil Changed N/A **Client Info** Filter Changed Client Info N/A Sample Status ABNORMAL WEAR PQ **ASTM D8184** 23 Iron ppm 29 ASTM D5185m >200 All component wear rates are normal. Chromium 0 ppm ASTM D5185m >15 Nickel ASTM D5185m >15 0 ppm Titanium ASTM D5185m 0 ppm Silver ppm ASTM D5185m 0 Aluminum ASTM D5185m >25 0 ppm Lead ASTM D5185m >100 0 ppm Copper ASTM D5185m >200 2 ppm Tin 0 ppm ASTM D5185m >25 Vanadium ppm ASTM D5185m 0 White Metal \*Visual NONE NONE scalar \*Visual Yellow Metal NONE NONE scalar CONTAMINATION Silicon ppm ASTM D5185m >50 2 Potassium ASTM D5185m >20 0 ppm Moderate concentration of visible dirt/debris present in the oil. WC Method Water >0.2 NEG Silt \*Visual NONE NONE scalar Debris \*Visual NONE MODER scalar Sand/Dirt NONE NONE scalar \*Visual NORML Appearance \*Visual NORML scalar Odor \*Visual NORML NORML scalar Emulsified Water \*Visual NEG >0.2 scalar FLUID CONDITION Sodium ASTM D5185m 2 ppm Boron ASTM D5185m 55 26 ppm The AN level is acceptable for this fluid. The condition of the oil is Barium ASTM D5185m 0 0 suitable for further service. ppm 0 Molybdenum ppm ASTM D5185m 0 ASTM D5185m 0 Manganese 0 ppm ASTM D5185m 2 2 Magnesium ppm Calcium ASTM D5185m 6 <1 ppm

Phosphorus

Acid Number (AN)

Visc @ 40°C

Zinc

Sulfur

ppm

ppm

ppm

cSt

mg KOH/g

ASTM D5185m 250

3 ASTM D5185m 7500

0.5

150.0

ASTM D5185m

**ASTM D8045** 