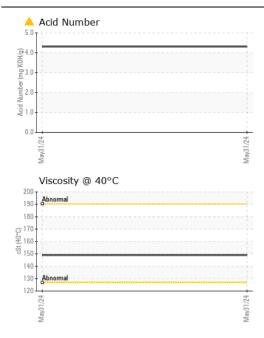

Acid Number (AN)

Visc @ 40°C

ASTM D8045

ASTM D445

mg KOH/g

cSt

Contact/Location: JODIE MCGEE - BIGHEM

4.31