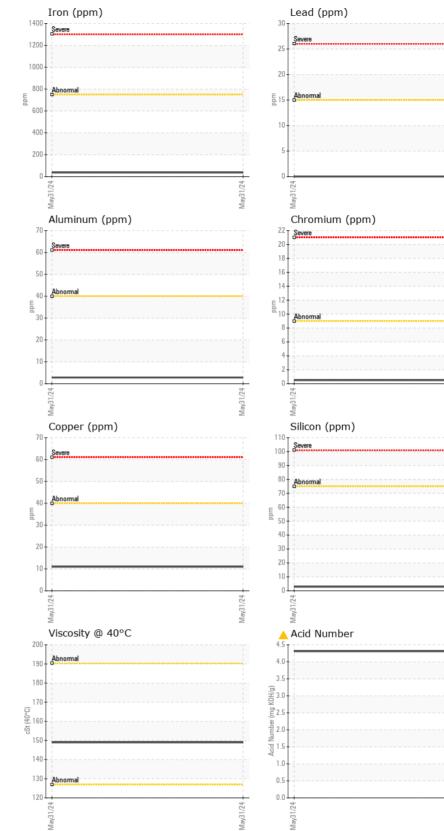

## Machine Id JOHN DEERE 300DII 513 (S/N 1DW300DXJFE667370) Component Front Right Final Drive Fluid IN DEEDE OL 5 20W02 ( COND

**JOHN DEERE GL-5 80W90 (--- GAL)** RECOMMENDATION Test UOM l imit/Abn Current Method History1 History2 Sample Number **Client Info** WC0960428 The oil change at the time of sampling has been noted. Resample at 31 May 2024 the next service interval to monitor. Sample Date Client Info Machine Age 7801 hrs **Client Info** Oil Age hrs Client Info 3140 Filter Age **Client Info** 0 hrs Oil Changed Client Info Changed Filter Changed Client Info N/A Sample Status ABNORMAL WEAR ASTM D5185m Iron ppm >750 37 Chromium ASTM D5185m >9 <1 ppm All component wear rates are normal. Nickel ASTM D5185m >10 0 ppm Titanium ppm ASTM D5185m 0 Silver ASTM D5185m 0 ppm Aluminum ASTM D5185m >40 3 ppm Lead 0 ASTM D5185m >15 ppm Copper ASTM D5185m >40 ppm 11 Tin ASTM D5185m 0 ppm >10 Vanadium ppm ASTM D5185m 0 NONE White Metal NONE scalar \*Visual Yellow Metal scalar \*Visual NONE NONE **CONTAMINATION** Silicon 3 ppm ASTM D5185m >75 Potassium ASTM D5185m >20 <1 ppm Moderate concentration of visible dirt/debris present in the oil. Water WC Method >0.075 NEG Silt \*Visual NONE NONE scalar Debris scalar \*Visual NONE MODER Sand/Dirt \*Visual NONE NONE scalar Appearance scalar \*Visual NORML NORML Odor NORML NORML scalar \*Visual Emulsified Water \*Visual >0.075 NEG scalar FLUID CONDITION Sodium ppm ASTM D5185m >51 3 Boron ASTM D5185m 2 ppm The AN level is above the recommended limit. Barium ASTM D5185m 0 ppm Molybdenum ASTM D5185m 34 ppm Manganese ppm ASTM D5185m <1 Magnesium ppm ASTM D5185m <1 Calcium ASTM D5185m <1 ppm Phosphorus ASTM D5185m 2350 ppm Zinc ASTM D5185m 20 ppm ASTM D5185m Sulfur 27437 ppm