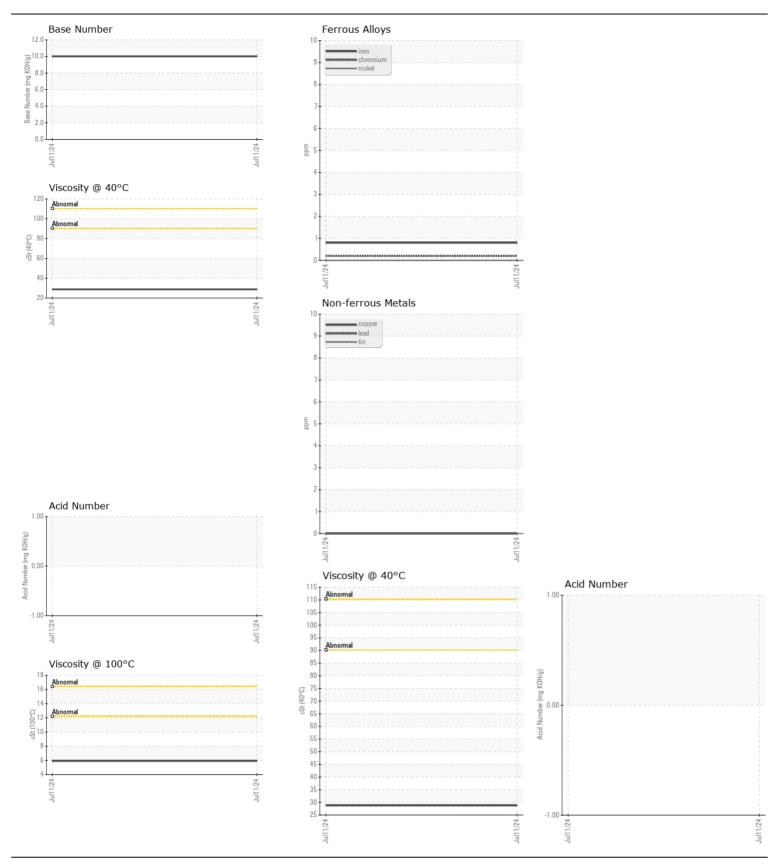

## 24G1004 VH-140 Compone New (Unused) Oil

Gasoline Engine Oil (--- GAL)

| RECOMMENDATION                                                                                        | Test                                                                                                                                                                          | UOM                                                                                                 | Method                                                                                                                                                           | Limit/Abn             | Current                                                                                            | History1         | History2             |
|-------------------------------------------------------------------------------------------------------|-------------------------------------------------------------------------------------------------------------------------------------------------------------------------------|-----------------------------------------------------------------------------------------------------|------------------------------------------------------------------------------------------------------------------------------------------------------------------|-----------------------|----------------------------------------------------------------------------------------------------|------------------|----------------------|
|                                                                                                       | Sample Number                                                                                                                                                                 |                                                                                                     | Client Info                                                                                                                                                      |                       | HPL0005650                                                                                         |                  |                      |
| This is a baseline read-out on the submitted sample. ( Customer<br>Sample Comment: PLEASE RUN A TBN ) | Sample Date                                                                                                                                                                   |                                                                                                     | Client Info                                                                                                                                                      |                       | 11 Jul 2024                                                                                        |                  |                      |
|                                                                                                       | Machine Age                                                                                                                                                                   | hrs                                                                                                 | Client Info                                                                                                                                                      |                       | 0                                                                                                  |                  |                      |
|                                                                                                       | Oil Age                                                                                                                                                                       | hrs                                                                                                 | Client Info                                                                                                                                                      |                       | 0                                                                                                  |                  |                      |
|                                                                                                       | Filter Age                                                                                                                                                                    | hrs                                                                                                 | Client Info                                                                                                                                                      |                       | 0                                                                                                  |                  |                      |
|                                                                                                       | Oil Changed                                                                                                                                                                   |                                                                                                     | Client Info                                                                                                                                                      |                       | Not Changd                                                                                         |                  |                      |
|                                                                                                       | Filter Changed                                                                                                                                                                |                                                                                                     | Client Info                                                                                                                                                      |                       | N/A                                                                                                |                  |                      |
|                                                                                                       | Sample Status                                                                                                                                                                 |                                                                                                     |                                                                                                                                                                  |                       | NORMAL                                                                                             |                  |                      |
| WEAR                                                                                                  | Iron                                                                                                                                                                          | ppm                                                                                                 | ASTM D5185m                                                                                                                                                      |                       | <1                                                                                                 |                  |                      |
|                                                                                                       | Chromium                                                                                                                                                                      | ppm                                                                                                 | ASTM D5185m                                                                                                                                                      |                       | <1                                                                                                 |                  |                      |
|                                                                                                       | Nickel                                                                                                                                                                        | ppm                                                                                                 | ASTM D5185m                                                                                                                                                      |                       | 0                                                                                                  |                  |                      |
|                                                                                                       | Titanium                                                                                                                                                                      | ppm                                                                                                 | ASTM D5185m                                                                                                                                                      |                       | 0                                                                                                  |                  |                      |
|                                                                                                       | Silver                                                                                                                                                                        | ppm                                                                                                 | ASTM D5185m                                                                                                                                                      |                       | 0                                                                                                  |                  |                      |
|                                                                                                       | Aluminum                                                                                                                                                                      | ppm                                                                                                 | ASTM D5185m                                                                                                                                                      |                       | 4                                                                                                  |                  |                      |
|                                                                                                       | Lead                                                                                                                                                                          | ppm                                                                                                 | ASTM D5185m                                                                                                                                                      |                       | 0                                                                                                  |                  |                      |
|                                                                                                       | Copper                                                                                                                                                                        | ppm                                                                                                 | ASTM D5185m                                                                                                                                                      |                       | 0                                                                                                  |                  |                      |
|                                                                                                       | Tin                                                                                                                                                                           | ppm                                                                                                 | ASTM D5185m                                                                                                                                                      |                       | 0                                                                                                  |                  |                      |
|                                                                                                       | Vanadium                                                                                                                                                                      | ppm                                                                                                 | ASTM D5185m                                                                                                                                                      |                       | 0                                                                                                  |                  |                      |
|                                                                                                       | White Metal                                                                                                                                                                   | scalar                                                                                              | *Visual                                                                                                                                                          | NONE                  | NONE                                                                                               |                  |                      |
|                                                                                                       | Yellow Metal                                                                                                                                                                  | scalar                                                                                              | *Visual                                                                                                                                                          | NONE                  | NONE                                                                                               |                  |                      |
|                                                                                                       |                                                                                                                                                                               |                                                                                                     |                                                                                                                                                                  |                       |                                                                                                    |                  |                      |
| CONTAMINATION                                                                                         | Silicon                                                                                                                                                                       | ppm                                                                                                 | ASTM D5185m                                                                                                                                                      |                       | 22                                                                                                 |                  |                      |
|                                                                                                       | Potassium                                                                                                                                                                     | ppm                                                                                                 | ASTM D5185m                                                                                                                                                      | >20                   | <1                                                                                                 |                  |                      |
|                                                                                                       | Water                                                                                                                                                                         |                                                                                                     | WC Method                                                                                                                                                        |                       | NEG                                                                                                |                  |                      |
|                                                                                                       |                                                                                                                                                                               |                                                                                                     | *Visual                                                                                                                                                          | NONE                  | NONE                                                                                               |                  |                      |
|                                                                                                       | Silt                                                                                                                                                                          | scalar                                                                                              |                                                                                                                                                                  |                       |                                                                                                    |                  |                      |
|                                                                                                       | Debris                                                                                                                                                                        | scalar                                                                                              | *Visual                                                                                                                                                          | NONE                  | NONE                                                                                               |                  |                      |
|                                                                                                       | Debris<br>Sand/Dirt                                                                                                                                                           | scalar<br>scalar                                                                                    | *Visual<br>*Visual                                                                                                                                               | NONE<br>NONE          | NONE<br>NONE                                                                                       |                  |                      |
|                                                                                                       | Debris<br>Sand/Dirt<br>Appearance                                                                                                                                             | scalar<br>scalar<br>scalar                                                                          | *Visual<br>*Visual<br>*Visual                                                                                                                                    | NONE<br>NONE<br>NORML | NONE<br>NONE<br>NORML                                                                              |                  |                      |
|                                                                                                       | Debris<br>Sand/Dirt<br>Appearance<br>Odor                                                                                                                                     | scalar<br>scalar<br>scalar<br>scalar                                                                | *Visual<br>*Visual<br>*Visual<br>*Visual                                                                                                                         | NONE<br>NONE          | NONE<br>NONE<br>NORML<br>NORML                                                                     |                  |                      |
|                                                                                                       | Debris<br>Sand/Dirt<br>Appearance                                                                                                                                             | scalar<br>scalar<br>scalar                                                                          | *Visual<br>*Visual<br>*Visual                                                                                                                                    | NONE<br>NONE<br>NORML | NONE<br>NONE<br>NORML                                                                              |                  |                      |
| FLUID CONDITION                                                                                       | Debris<br>Sand/Dirt<br>Appearance<br>Odor                                                                                                                                     | scalar<br>scalar<br>scalar<br>scalar                                                                | *Visual<br>*Visual<br>*Visual<br>*Visual                                                                                                                         | NONE<br>NONE<br>NORML | NONE<br>NONE<br>NORML<br>NORML                                                                     |                  |                      |
| FLUID CONDITION                                                                                       | Debris<br>Sand/Dirt<br>Appearance<br>Odor<br>Emulsified Water                                                                                                                 | scalar<br>scalar<br>scalar<br>scalar<br>scalar                                                      | *Visual<br>*Visual<br>*Visual<br>*Visual<br>*Visual                                                                                                              | NONE<br>NONE<br>NORML | NONE<br>NONE<br>NORML<br>NORML<br>NEG                                                              | <br><br>         | <br><br>             |
| FLUID CONDITION                                                                                       | Debris<br>Sand/Dirt<br>Appearance<br>Odor<br>Emulsified Water<br>Sodium                                                                                                       | scalar<br>scalar<br>scalar<br>scalar<br>scalar<br>ppm                                               | *Visual<br>*Visual<br>*Visual<br>*Visual<br>ASTM D5185m                                                                                                          | NONE<br>NONE<br>NORML | NONE<br>NORML<br>NORML<br>NEG<br>19                                                                | <br><br><br>     | <br><br><br>         |
| FLUID CONDITION                                                                                       | Debris<br>Sand/Dirt<br>Appearance<br>Odor<br>Emulsified Water<br>Sodium<br>Boron                                                                                              | scalar<br>scalar<br>scalar<br>scalar<br>scalar<br>ppm<br>ppm                                        | *Visual<br>*Visual<br>*Visual<br>*Visual<br>*Visual<br>ASTM D5185m<br>ASTM D5185m                                                                                | NONE<br>NONE<br>NORML | NONE<br>NORML<br>NORML<br>NEG<br>19<br>139                                                         | <br><br><br>     | <br><br><br><br>     |
| FLUID CONDITION                                                                                       | Debris<br>Sand/Dirt<br>Appearance<br>Odor<br>Emulsified Water<br>Sodium<br>Boron<br>Barium                                                                                    | scalar<br>scalar<br>scalar<br>scalar<br>scalar<br>ppm<br>ppm                                        | *Visual<br>*Visual<br>*Visual<br>*Visual<br>*Visual<br>ASTM D5185m<br>ASTM D5185m                                                                                | NONE<br>NONE<br>NORML | NONE<br>NORML<br>NORML<br>NEG<br>19<br>139<br>2                                                    | <br><br><br><br> | <br><br><br><br>     |
| FLUID CONDITION                                                                                       | Debris<br>Sand/Dirt<br>Appearance<br>Odor<br>Emulsified Water<br>Sodium<br>Boron<br>Barium<br>Molybdenum                                                                      | scalar<br>scalar<br>scalar<br>scalar<br>ppm<br>ppm<br>ppm                                           | *Visual<br>*Visual<br>*Visual<br>*Visual<br>*Visual<br>ASTM D5185m<br>ASTM D5185m<br>ASTM D5185m                                                                 | NONE<br>NONE<br>NORML | NONE<br>NORML<br>NORML<br>NEG<br>19<br>139<br>2<br>970                                             |                  | <br><br><br><br><br> |
| FLUID CONDITION                                                                                       | Debris<br>Sand/Dirt<br>Appearance<br>Odor<br>Emulsified Water<br>Sodium<br>Boron<br>Barium<br>Molybdenum<br>Manganese<br>Magnesium<br>Calcium                                 | scalar<br>scalar<br>scalar<br>scalar<br>ppm<br>ppm<br>ppm<br>ppm                                    | *Visual<br>*Visual<br>*Visual<br>*Visual<br>*Visual<br>ASTM D5185m<br>ASTM D5185m<br>ASTM D5185m<br>ASTM D5185m<br>ASTM D5185m<br>ASTM D5185m                    | NONE<br>NONE<br>NORML | NONE<br>NORML<br>NORML<br>NEG<br>19<br>139<br>2<br>970<br><1                                       |                  |                      |
| FLUID CONDITION                                                                                       | Debris<br>Sand/Dirt<br>Appearance<br>Odor<br>Emulsified Water<br>Sodium<br>Boron<br>Barium<br>Molybdenum<br>Manganese<br>Magnesium                                            | scalar<br>scalar<br>scalar<br>scalar<br>ppm<br>ppm<br>ppm<br>ppm<br>ppm                             | *Visual<br>*Visual<br>*Visual<br>*Visual<br>ASTM D5185m<br>ASTM D5185m<br>ASTM D5185m<br>ASTM D5185m<br>ASTM D5185m                                              | NONE<br>NONE<br>NORML | NONE<br>NORML<br>NORML<br>NEG<br>19<br>139<br>2<br>970<br><1<br>472                                |                  |                      |
| FLUID CONDITION                                                                                       | Debris<br>Sand/Dirt<br>Appearance<br>Odor<br>Emulsified Water<br>Sodium<br>Boron<br>Barium<br>Malybdenum<br>Manganese<br>Magnesium<br>Calcium<br>Phosphorus<br>Zinc           | scalar<br>scalar<br>scalar<br>scalar<br>ppm<br>ppm<br>ppm<br>ppm<br>ppm<br>ppm                      | *Visual<br>*Visual<br>*Visual<br>*Visual<br>*Visual<br>ASTM D5185m<br>ASTM D5185m<br>ASTM D5185m<br>ASTM D5185m<br>ASTM D5185m<br>ASTM D5185m<br>ASTM D5185m     | NONE<br>NONE<br>NORML | NONE<br>NORML<br>NORML<br>NEG<br>19<br>139<br>2<br>970<br><1<br>472<br>1481                        |                  |                      |
| FLUID CONDITION                                                                                       | Debris<br>Sand/Dirt<br>Appearance<br>Odor<br>Emulsified Water<br>Sodium<br>Boron<br>Barium<br>Molybdenum<br>Manganese<br>Magnesium<br>Calcium                                 | scalar<br>scalar<br>scalar<br>scalar<br>ppm<br>ppm<br>ppm<br>ppm<br>ppm<br>ppm                      | *Visual<br>*Visual<br>*Visual<br>*Visual<br>*Visual<br>ASTM D5185m<br>ASTM D5185m<br>ASTM D5185m<br>ASTM D5185m<br>ASTM D5185m<br>ASTM D5185m                    | NONE<br>NONE<br>NORML | NONE<br>NORML<br>NORML<br>NEG<br>19<br>139<br>2<br>970<br><1<br>472<br>1481<br>711                 |                  |                      |
| FLUID CONDITION                                                                                       | Debris<br>Sand/Dirt<br>Appearance<br>Odor<br>Emulsified Water<br>Sodium<br>Boron<br>Barium<br>Malybdenum<br>Manganese<br>Magnesium<br>Calcium<br>Phosphorus<br>Zinc           | scalar<br>scalar<br>scalar<br>scalar<br>ppm<br>ppm<br>ppm<br>ppm<br>ppm<br>ppm<br>ppm<br>ppm        | *Visual<br>*Visual<br>*Visual<br>*Visual<br>*Visual<br>ASTM D5185m<br>ASTM D5185m<br>ASTM D5185m<br>ASTM D5185m<br>ASTM D5185m<br>ASTM D5185m<br>ASTM D5185m     | NONE<br>NONE<br>NORML | NONE<br>NORML<br>NORML<br>NEG<br>19<br>139<br>2<br>970<br><1<br>472<br>1481<br>711<br>730          |                  |                      |
| FLUID CONDITION                                                                                       | Debris<br>Sand/Dirt<br>Appearance<br>Odor<br>Emulsified Water<br>Sodium<br>Boron<br>Barium<br>Molybdenum<br>Manganese<br>Magnesium<br>Calcium<br>Phosphorus<br>Zinc<br>Sulfur | scalar<br>scalar<br>scalar<br>scalar<br>ppm<br>ppm<br>ppm<br>ppm<br>ppm<br>ppm<br>ppm<br>ppm<br>ppm | *Visual<br>*Visual<br>*Visual<br>*Visual<br>ASTM D5185m<br>ASTM D5185m<br>ASTM D5185m<br>ASTM D5185m<br>ASTM D5185m<br>ASTM D5185m<br>ASTM D5185m<br>ASTM D5185m | NONE<br>NONE<br>NORML | NONE<br>NORML<br>NORML<br>NEG<br>19<br>139<br>2<br>970<br><1<br>472<br>1481<br>711<br>730<br>24183 |                  |                      |