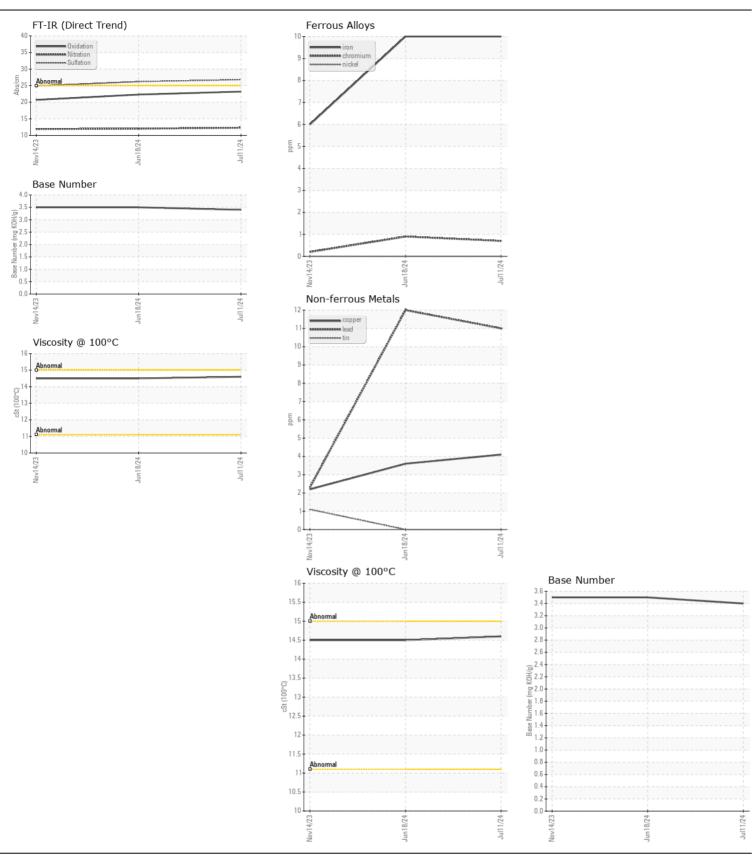

WEAR CONTAMINATION FLUID CONDITION

NORMAL NORMAL

Area

(YA171054)

932030

Natural Gas Engine

| Sample Number   Client Info                                                                                                                                                                                                                                                                                                                                                                                                                                                                                                                                                                                                                                                                                                                                                                                                                                                                                                                                                                                                                                                                                                                                                                                                                                                                                                                                                                                                                                                                                                                                                                                                                                                                                                                                                                                                                                                                                                                                                                                                                                                                                                  | {not provided} ( GAL)                                   |                   |        |             |           |             |             |             |
|------------------------------------------------------------------------------------------------------------------------------------------------------------------------------------------------------------------------------------------------------------------------------------------------------------------------------------------------------------------------------------------------------------------------------------------------------------------------------------------------------------------------------------------------------------------------------------------------------------------------------------------------------------------------------------------------------------------------------------------------------------------------------------------------------------------------------------------------------------------------------------------------------------------------------------------------------------------------------------------------------------------------------------------------------------------------------------------------------------------------------------------------------------------------------------------------------------------------------------------------------------------------------------------------------------------------------------------------------------------------------------------------------------------------------------------------------------------------------------------------------------------------------------------------------------------------------------------------------------------------------------------------------------------------------------------------------------------------------------------------------------------------------------------------------------------------------------------------------------------------------------------------------------------------------------------------------------------------------------------------------------------------------------------------------------------------------------------------------------------------------|---------------------------------------------------------|-------------------|--------|-------------|-----------|-------------|-------------|-------------|
| Sample Date   Client Info   11 Jul 2024   18 Jun 2024    | RECOMMENDATION                                          | Test              | UOM    | Method      | Limit/Abn | Current     | History1    | History2    |
| Sample Date   Client Info   1212   1212   1212   1212   1212   1212   1212   1212   1212   1212   1212   1212   1212   1212   1212   1212   1212   1212   1212   1212   1212   1212   1212   1212   1212   1212   1212   1212   1212   1212   1212   1212   1212   1212   1212   1212   1212   1212   1212   1212   1212   1212   1212   1212   1212   1212   1212   1212   1212   1212   1212   1212   1212   1212   1212   1212   1212   1212   1212   1212   1212   1212   1212   1212   1212   1212   1212   1212   1212   1212   1212   1212   1212   1212   1212   1212   1212   1212   1212   1212   1212   1212   1212   1212   1212   1212   1212   1212   1212   1212   1212   1212   1212   1212   1212   1212   1212   1212   1212   1212   1212   1212   1212   1212   1212   1212   1212   1212   1212   1212   1212   1212   1212   1212   1212   1212   1212   1212   1212   1212   1212   1212   1212   1212   1212   1212   1212   1212   1212   1212   1212   1212   1212   1212   1212   1212   1212   1212   1212   1212   1212   1212   1212   1212   1212   1212   1212   1212   1212   1212   1212   1212   1212   1212   1212   1212   1212   1212   1212   1212   1212   1212   1212   1212   1212   1212   1212   1212   1212   1212   1212   1212   1212   1212   1212   1212   1212   1212   1212   1212   1212   1212   1212   1212   1212   1212   1212   1212   1212   1212   1212   1212   1212   1212   1212   1212   1212   1212   1212   1212   1212   1212   1212   1212   1212   1212   1212   1212   1212   1212   1212   1212   1212   1212   1212   1212   1212   1212   1212   1212   1212   1212   1212   1212   1212   1212   1212   1212   1212   1212   1212   1212   1212   1212   1212   1212   1212   1212   1212   1212   1212   1212   1212   1212   1212   1212   1212   1212   1212   1212   1212   1212   1212   1212   1212   1212   1212   1212   1212   1212   1212   1212   1212   1212   1212   1212   1212   1212   1212   1212   1212   1212   1212   1212   1212   1212   1212   1212   1212   1212   1212   1212   1212   1212   1212   1212   1212   1212    | ·                                                       | Sample Number     |        | Client Info |           | GFL0123350  | GFL0123417  | GFL0082487  |
| Machine Age   brs   Client Info   1212   1212   1212   1212   1212   1212   1212   1212   1212   1212   1212   1212   1212   1212   1212   1212   1212   1212   1212   1212   1212   1212   1212   1212   1212   1212   1212   1212   1212   1212   1212   1212   1212   1212   1212   1212   1212   1212   1212   1212   1212   1212   1212   1212   1212   1212   1212   1212   1212   1212   1212   1212   1212   1212   1212   1212   1212   1212   1212   1212   1212   1212   1212   1212   1212   1212   1212   1212   1212   1212   1212   1212   1212   1212   1212   1212   1212   1212   1212   1212   1212   1212   1212   1212   1212   1212   1212   1212   1212   1212   1212   1212   1212   1212   1212   1212   1212   1212   1212   1212   1212   1212   1212   1212   1212   1212   1212   1212   1212   1212   1212   1212   1212   1212   1212   1212   1212   1212   1212   1212   1212   1212   1212   1212   1212   1212   1212   1212   1212   1212   1212   1212   1212   1212   1212   1212   1212   1212   1212   1212   1212   1212   1212   1212   1212   1212   1212   1212   1212   1212   1212   1212   1212   1212   1212   1212   1212   1212   1212   1212   1212   1212   1212   1212   1212   1212   1212   1212   1212   1212   1212   1212   1212   1212   1212   1212   1212   1212   1212   1212   1212   1212   1212   1212   1212   1212   1212   1212   1212   1212   1212   1212   1212   1212   1212   1212   1212   1212   1212   1212   1212   1212   1212   1212   1212   1212   1212   1212   1212   1212   1212   1212   1212   1212   1212   1212   1212   1212   1212   1212   1212   1212   1212   1212   1212   1212   1212   1212   1212   1212   1212   1212   1212   1212   1212   1212   1212   1212   1212   1212   1212   1212   1212   1212   1212   1212   1212   1212   1212   1212   1212   1212   1212   1212   1212   1212   1212   1212   1212   1212   1212   1212   1212   1212   1212   1212   1212   1212   1212   1212   1212   1212   1212   1212   1212   1212   1212   1212   1212   1212   1212   1212   1212   1212   1212   1212   1212   1 |                                                         | Sample Date       |        |             |           | 11 Jul 2024 | 18 Jun 2024 | 14 Nov 2023 |
| Filter Age                                                                                                                                                                                                                                                                                                                                                                                                                                                                                                                                                                                                                                                                                                                                                                                                                                                                                                                                                                                                                                                                                                                                                                                                                                                                                                                                                                                                                                                                                                                                                                                                                                                                                                                                                                                                                                                                                                                                                                                                                                                                                                                   |                                                         | •                 | hrs    | Client Info |           | 1212        | 1212        | 1212        |
| Pilter Changed   Client Info   Changed   Cha |                                                         | Oil Age           | hrs    | Client Info |           | 1212        | 1212        | 1212        |
| Pitter Changed   Changed |                                                         | Filter Age        | hrs    | Client Info |           | 1212        | 1212        | 1212        |
| NORMAL   N |                                                         | Oil Changed       |        | Client Info |           | Changed     | Changed     | Changed     |
| Iron                                                                                                                                                                                                                                                                                                                                                                                                                                                                                                                                                                                                                                                                                                                                                                                                                                                                                                                                                                                                                                                                                                                                                                                                                                                                                                                                                                                                                                                                                                                                                                                                                                                                                                                                                                                                                                                                                                                                                                                                                                                                                                                         |                                                         | Filter Changed    |        | Client Info |           | Changed     | Changed     | Changed     |
| All component wear rates are normal.    Chromium   ppm   ASTM D5185m   >4   <1   <1   <1   <1   <1   <1   <1   <                                                                                                                                                                                                                                                                                                                                                                                                                                                                                                                                                                                                                                                                                                                                                                                                                                                                                                                                                                                                                                                                                                                                                                                                                                                                                                                                                                                                                                                                                                                                                                                                                                                                                                                                                                                                                                                                                                                                                                                                             |                                                         | Sample Status     |        |             |           | NORMAL      | NORMAL      | NORMAL      |
| Nickel   ppm   ASTM D5185m   22   0   0   0   0   0   0   0   0                                                                                                                                                                                                                                                                                                                                                                                                                                                                                                                                                                                                                                                                                                                                                                                                                                                                                                                                                                                                                                                                                                                                                                                                                                                                                                                                                                                                                                                                                                                                                                                                                                                                                                                                                                                                                                                                                                                                                                                                                                                              | WEAR                                                    | Iron              | ppm    | ASTM D5185m | >50       | 10          | 10          | 6           |
| Nickel   ppm   ASTM D5185m   2                                                                                                                                                                                                                                                                                                                                                                                                                                                                                                                                                                                                                                                                                                                                                                                                                                                                                                                                                                                                                                                                                                                                                                                                                                                                                                                                                                                                                                                                                                                                                                                                                                                                                                                                                                                                                                                                                                                                                                                                                                                                                               |                                                         | Chromium          | ppm    | ASTM D5185m | >4        | <1          | <1          | <1          |
| Silver   ppm   ASTM D5185m   >3   0   0   0   0   0   0   0   0   0                                                                                                                                                                                                                                                                                                                                                                                                                                                                                                                                                                                                                                                                                                                                                                                                                                                                                                                                                                                                                                                                                                                                                                                                                                                                                                                                                                                                                                                                                                                                                                                                                                                                                                                                                                                                                                                                                                                                                                                                                                                          |                                                         | Nickel            | ppm    | ASTM D5185m | >2        | 0           | 0           | 0           |
| Aluminum   ppm   ASTM D5185m   >9   6   4   2   2   2   2   2   2   2   2   2                                                                                                                                                                                                                                                                                                                                                                                                                                                                                                                                                                                                                                                                                                                                                                                                                                                                                                                                                                                                                                                                                                                                                                                                                                                                                                                                                                                                                                                                                                                                                                                                                                                                                                                                                                                                                                                                                                                                                                                                                                                |                                                         | Titanium          | ppm    | ASTM D5185m |           | 0           | <1          | 0           |
| Lead                                                                                                                                                                                                                                                                                                                                                                                                                                                                                                                                                                                                                                                                                                                                                                                                                                                                                                                                                                                                                                                                                                                                                                                                                                                                                                                                                                                                                                                                                                                                                                                                                                                                                                                                                                                                                                                                                                                                                                                                                                                                                                                         |                                                         | Silver            | ppm    | ASTM D5185m | >3        | 0           | 0           | 0           |
| Copper                                                                                                                                                                                                                                                                                                                                                                                                                                                                                                                                                                                                                                                                                                                                                                                                                                                                                                                                                                                                                                                                                                                                                                                                                                                                                                                                                                                                                                                                                                                                                                                                                                                                                                                                                                                                                                                                                                                                                                                                                                                                                                                       |                                                         | Aluminum          |        | ASTM D5185m | >9        | 6           | 4           | 2           |
| Tin                                                                                                                                                                                                                                                                                                                                                                                                                                                                                                                                                                                                                                                                                                                                                                                                                                                                                                                                                                                                                                                                                                                                                                                                                                                                                                                                                                                                                                                                                                                                                                                                                                                                                                                                                                                                                                                                                                                                                                                                                                                                                                                          |                                                         | Lead              | ppm    | ASTM D5185m | >30       | 11          | 12          | 2           |
| Vanadium   ppm   ASTM D5185m   NONE   NONE |                                                         | Copper            | ppm    | ASTM D5185m | >35       | 4           | 4           | 2           |
| White Metal Yellow Metal   Scalar   Visual   NONE   NONE |                                                         | Tin               | ppm    | ASTM D5185m | >4        | 0           | 0           | 1           |
| Vellow Metal   scalar   *Visual   NONE   N |                                                         | Vanadium          | ppm    | ASTM D5185m |           | 0           | <1          | 0           |
| Silicon   ppm   ASTM D5185m   >+100   7   7   12                                                                                                                                                                                                                                                                                                                                                                                                                                                                                                                                                                                                                                                                                                                                                                                                                                                                                                                                                                                                                                                                                                                                                                                                                                                                                                                                                                                                                                                                                                                                                                                                                                                                                                                                                                                                                                                                                                                                                                                                                                                                             |                                                         | White Metal       | scalar | *Visual     | NONE      | NONE        | NONE        | NONE        |
| Potassium   ppm   ASTM D5185m   >20   8   8   5   5                                                                                                                                                                                                                                                                                                                                                                                                                                                                                                                                                                                                                                                                                                                                                                                                                                                                                                                                                                                                                                                                                                                                                                                                                                                                                                                                                                                                                                                                                                                                                                                                                                                                                                                                                                                                                                                                                                                                                                                                                                                                          |                                                         | Yellow Metal      | scalar | *Visual     | NONE      | NONE        | NONE        | NONE        |
| Potassium   ppm   ASTM D5185m   >20   8   8   5   5                                                                                                                                                                                                                                                                                                                                                                                                                                                                                                                                                                                                                                                                                                                                                                                                                                                                                                                                                                                                                                                                                                                                                                                                                                                                                                                                                                                                                                                                                                                                                                                                                                                                                                                                                                                                                                                                                                                                                                                                                                                                          | CONTAMINATION                                           | Silioon           | nnm    | ACTM DE105m | > 100     | 7           | 7           | 10          |
| Water   WC Method   >0.1   NEG NEG NEG NEG Netration   Nitration   Abs/cm   *ASTM D7844   0 0 0 0 0 0 0 0 0 0 0 0 0 0 0 0 0 0                                                                                                                                                                                                                                                                                                                                                                                                                                                                                                                                                                                                                                                                                                                                                                                                                                                                                                                                                                                                                                                                                                                                                                                                                                                                                                                                                                                                                                                                                                                                                                                                                                                                                                                                                                                                                                                                                                                                                                                                | CONTAMINATION                                           |                   |        |             |           |             |             |             |
| Soot %                                                                                                                                                                                                                                                                                                                                                                                                                                                                                                                                                                                                                                                                                                                                                                                                                                                                                                                                                                                                                                                                                                                                                                                                                                                                                                                                                                                                                                                                                                                                                                                                                                                                                                                                                                                                                                                                                                                                                                                                                                                                                                                       | There is no indication of any contamination in the oil. |                   | ррпі   |             |           |             | -           | NEG         |
| Nitration   Abs/cm   "ASTM D7624   >20   12.3   12.0   11                                                                                                                                                                                                                                                                                                                                                                                                                                                                                                                                                                                                                                                                                                                                                                                                                                                                                                                                                                                                                                                                                                                                                                                                                                                                                                                                                                                                                                                                                                                                                                                                                                                                                                                                                                                                                                                                                                                                                                                                                                                                    |                                                         |                   | 0/     |             | >0.1      |             |             |             |
| Sulfation   Abs/.1mm   *ASTM D7415   >30   26.8   26.2   224                                                                                                                                                                                                                                                                                                                                                                                                                                                                                                                                                                                                                                                                                                                                                                                                                                                                                                                                                                                                                                                                                                                                                                                                                                                                                                                                                                                                                                                                                                                                                                                                                                                                                                                                                                                                                                                                                                                                                                                                                                                                 |                                                         |                   |        |             | - 20      |             |             | 11.9        |
| Silt   scalar *Visual   NONE   NORML   NO |                                                         |                   |        |             |           |             |             | 24.9        |
| Debris   Scalar   *Visual   NONE   NORML   N |                                                         |                   |        |             |           |             |             | NONE        |
| Sand/Dirt   scalar   *Visual   NONE   NORML   NO |                                                         |                   |        |             |           | -           |             | NONE        |
| Appearance   scalar   *Visual   NORML   NORM |                                                         |                   |        |             |           |             |             | NONE        |
| Odor     scalar   *Visual   NORML    |                                                         |                   |        |             |           |             |             | NORML       |
| Emulsified Water   scalar   *Visual   >0.1   NEG   N |                                                         |                   |        |             |           |             |             | NORML       |
| Sodium   ppm   ASTM D5185m   11   10   6                                                                                                                                                                                                                                                                                                                                                                                                                                                                                                                                                                                                                                                                                                                                                                                                                                                                                                                                                                                                                                                                                                                                                                                                                                                                                                                                                                                                                                                                                                                                                                                                                                                                                                                                                                                                                                                                                                                                                                                                                                                                                     |                                                         |                   |        |             |           |             |             | NEG         |
| Boron   ppm   ASTM D5185m   7   6   3                                                                                                                                                                                                                                                                                                                                                                                                                                                                                                                                                                                                                                                                                                                                                                                                                                                                                                                                                                                                                                                                                                                                                                                                                                                                                                                                                                                                                                                                                                                                                                                                                                                                                                                                                                                                                                                                                                                                                                                                                                                                                        |                                                         | Linuisilled Water | Scalai | Visuai      | >0.1      |             |             | INLG        |
| Barium   ppm   ASTM D5185m   0   <1   <                                                                                                                                                                                                                                                                                                                                                                                                                                                                                                                                                                                                                                                                                                                                                                                                                                                                                                                                                                                                                                                                                                                                                                                                                                                                                                                                                                                                                                                                                                                                                                                                                                                                                                                                                                                                                                                                                                                                                                                                                                                                                      | FLUID CONDITION                                         |                   |        |             |           |             |             |             |
| Molybdenum       ppm       ASTM D5185m       0       < 1                                                                                                                                                                                                                                                                                                                                                                                                                                                                                                                                                                                                                                                                                                                                                                                                                                                                                                                                                                                                                                                                                                                                                                                                                                                                                                                                                                                                                                                                                                                                                                                                                                                                                                                                                                                                                                                                                                                                                                                                                                                                     |                                                         |                   |        |             |           |             |             |             |
| Manganese         ppm         ASTM D5185m         <1                                                                                                                                                                                                                                                                                                                                                                                                                                                                                                                                                                                                                                                                                                                                                                                                                                                                                                                                                                                                                                                                                                                                                                                                                                                                                                                                                                                                                                                                                                                                                                                                                                                                                                                                                                                                                                                                                                                                                                                                                                                                         |                                                         |                   |        |             |           |             |             | <1          |
| Magnesium         ppm         ASTM D5185m         602         619         58           Calcium         ppm         ASTM D5185m         1795         1950         15                                                                                                                                                                                                                                                                                                                                                                                                                                                                                                                                                                                                                                                                                                                                                                                                                                                                                                                                                                                                                                                                                                                                                                                                                                                                                                                                                                                                                                                                                                                                                                                                                                                                                                                                                                                                                                                                                                                                                          |                                                         | -                 |        |             |           |             |             | 55          |
| Calcium         ppm         ASTM D5185m         1795         1950         15                                                                                                                                                                                                                                                                                                                                                                                                                                                                                                                                                                                                                                                                                                                                                                                                                                                                                                                                                                                                                                                                                                                                                                                                                                                                                                                                                                                                                                                                                                                                                                                                                                                                                                                                                                                                                                                                                                                                                                                                                                                 |                                                         | _                 |        |             |           |             |             | 1           |
|                                                                                                                                                                                                                                                                                                                                                                                                                                                                                                                                                                                                                                                                                                                                                                                                                                                                                                                                                                                                                                                                                                                                                                                                                                                                                                                                                                                                                                                                                                                                                                                                                                                                                                                                                                                                                                                                                                                                                                                                                                                                                                                              |                                                         |                   |        |             |           |             |             | 585         |
| Phosphorus ppm ASTM D5185m   <b>815</b>   858 74                                                                                                                                                                                                                                                                                                                                                                                                                                                                                                                                                                                                                                                                                                                                                                                                                                                                                                                                                                                                                                                                                                                                                                                                                                                                                                                                                                                                                                                                                                                                                                                                                                                                                                                                                                                                                                                                                                                                                                                                                                                                             |                                                         |                   |        |             |           |             |             | 1572        |
|                                                                                                                                                                                                                                                                                                                                                                                                                                                                                                                                                                                                                                                                                                                                                                                                                                                                                                                                                                                                                                                                                                                                                                                                                                                                                                                                                                                                                                                                                                                                                                                                                                                                                                                                                                                                                                                                                                                                                                                                                                                                                                                              |                                                         | Phosphorus        | ppm    | ASTM D5185m |           | 815         | 858         | 740         |
|                                                                                                                                                                                                                                                                                                                                                                                                                                                                                                                                                                                                                                                                                                                                                                                                                                                                                                                                                                                                                                                                                                                                                                                                                                                                                                                                                                                                                                                                                                                                                                                                                                                                                                                                                                                                                                                                                                                                                                                                                                                                                                                              |                                                         |                   |        |             |           |             |             | 965         |
|                                                                                                                                                                                                                                                                                                                                                                                                                                                                                                                                                                                                                                                                                                                                                                                                                                                                                                                                                                                                                                                                                                                                                                                                                                                                                                                                                                                                                                                                                                                                                                                                                                                                                                                                                                                                                                                                                                                                                                                                                                                                                                                              |                                                         |                   |        |             |           |             |             | 2343        |
|                                                                                                                                                                                                                                                                                                                                                                                                                                                                                                                                                                                                                                                                                                                                                                                                                                                                                                                                                                                                                                                                                                                                                                                                                                                                                                                                                                                                                                                                                                                                                                                                                                                                                                                                                                                                                                                                                                                                                                                                                                                                                                                              |                                                         |                   |        |             | >25       |             |             | 20.7        |
|                                                                                                                                                                                                                                                                                                                                                                                                                                                                                                                                                                                                                                                                                                                                                                                                                                                                                                                                                                                                                                                                                                                                                                                                                                                                                                                                                                                                                                                                                                                                                                                                                                                                                                                                                                                                                                                                                                                                                                                                                                                                                                                              |                                                         |                   |        |             |           |             |             | 3.5         |
| Visc @ 100°C cSt ASTM D445 14.5 14                                                                                                                                                                                                                                                                                                                                                                                                                                                                                                                                                                                                                                                                                                                                                                                                                                                                                                                                                                                                                                                                                                                                                                                                                                                                                                                                                                                                                                                                                                                                                                                                                                                                                                                                                                                                                                                                                                                                                                                                                                                                                           |                                                         | Visc @ 100°C      | cSt    | ASTM D445   |           | 14.6        | 14.5        | 14.5        |