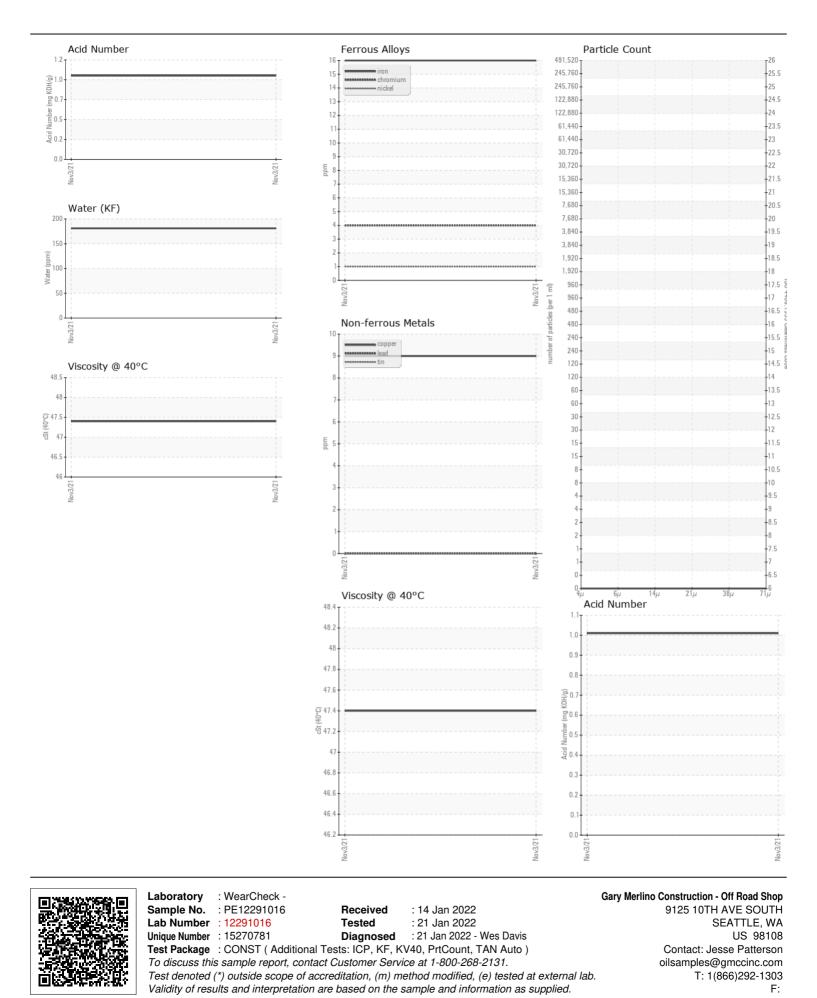

All component wear rates are normal.

## CONTAMINATION

The water content is negligible. There is no indication of any contamination in the oil.

## FLUID CONDITION

The AN level is acceptable for this fluid. The condition of the oil is suitable for further service.

|  | Test             | UOM      | Method        | Limit/Abn | Current     | History1 | History2 |
|--|------------------|----------|---------------|-----------|-------------|----------|----------|
|  | Sample Number    |          | Client Info   |           | PE12291016  |          |          |
|  | Sample Date      |          | Client Info   |           | 03 Nov 2021 |          |          |
|  | Machine Age      | hrs      | Client Info   |           | 11019       |          |          |
|  | Oil Age          | hrs      | Client Info   |           | 11019       |          |          |
|  | Oil Changed      |          | Client Info   |           | Not Changd  |          |          |
|  | Sample Status    |          |               |           | NORMAL      |          |          |
|  | Iron             |          | ASTM D5185(m) |           | 16          |          |          |
|  | Iron             | ppm      |               |           | 16          |          |          |
|  | Chromium         | ppm      | ASTM D5185(m) |           | 4           |          |          |
|  | Nickel           | ppm      | ASTM D5185(m) |           | 1           |          |          |
|  | Titanium         | ppm      | ASTM D5185(m) |           | 1           |          |          |
|  | Silver           | ppm      | ASTM D5185(m) |           | <1          |          |          |
|  | Aluminum         | ppm      | ASTM D5185(m) |           | 2           |          |          |
|  | Lead             | ppm      | ASTM D5185(m) |           | 0           |          |          |
|  | Copper           | ppm      | ASTM D5185(m) |           | 9           |          |          |
|  | Tin              | ppm      | ASTM D5185(m) |           | 0           |          |          |
|  | Vanadium         | ppm      | ASTM D5185(m) |           | 0           |          |          |
|  | Silicon          | ppm      | ASTM D5185(m) |           | 4           |          |          |
|  | Potassium        | ppm      | ASTM D5185(m) |           | 0           |          |          |
|  | ppm Water        | ppm      | ASTM D6304*   |           | 181         |          |          |
|  | Oil Cleanliness  |          | ISO 4406 (c)  |           | 17/15/11    |          |          |
|  | •••••            |          |               |           |             |          |          |
|  | Sodium           | ppm      | ASTM D5185(m) |           | 0           |          |          |
|  | Boron            | ppm      | ASTM D5185(m) |           | 5           |          |          |
|  | Barium           | ppm      | ASTM D5185(m) |           | 0           |          |          |
|  | Molybdenum       | ppm      | ASTM D5185(m) |           | 0           |          |          |
|  | Magnesium        | ppm      | ASTM D5185(m) |           | 62          |          |          |
|  | Calcium          | ppm      | ASTM D5185(m) |           | 613         |          |          |
|  | Phosphorus       | ppm      | ASTM D5185(m) |           | 518         |          |          |
|  | Zinc             | ppm      | ASTM D5185(m) |           | 631         |          |          |
|  | Acid Number (AN) | mg KOH/g | ASTM D974*    |           | 1.01        |          |          |
|  | Visc @ 40°C      | cSt      | ASTM D7279(m) |           | 47.4        |          |          |

Report Id: GARSEA [BURHOF] 12291016 (Generated: 05/10/2024 16:10:45) Rev: 1

Contact/Location: Off Road Shop - Jesse Patterson - GARSEA Page 2 of 2