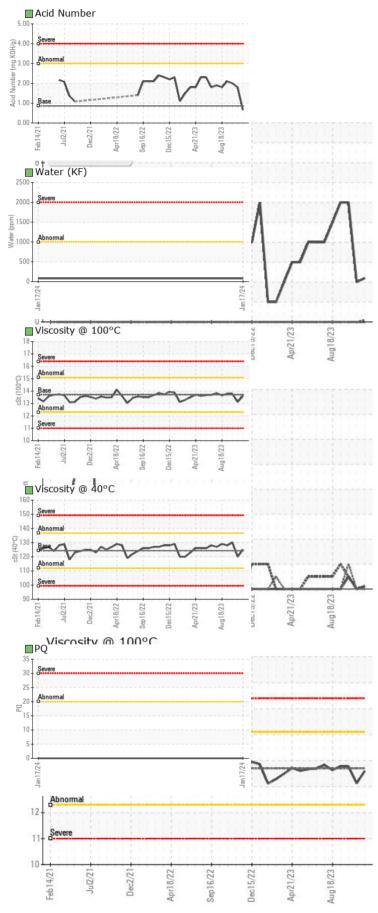

#### DIAGNOSIS

The oil is near the end of it's useful service life, recommend schedule an oil change. Resample at the next service interval to monitor.All component wear rates are normal. The water content is negligible. There is no indication of any contamination in the oil. Calcium ppm levels are abnormally high. The AN level is acceptable for this fluid.

### 

| SAMPLE INFORMATION  |           |             |             |             |
|---------------------|-----------|-------------|-------------|-------------|
| Lab Number          | New       | 0261-03136  | 9000-00647  | 9000-00644  |
| Date of Sample      | (Typical) | 17 Jan 2024 | 25 Oct 2023 | 29 Sep 2023 |
| Oil Added           |           | UNK         | UNK         | UNK         |
| Last Drain Date     |           |             |             |             |
| Months on Sample    |           | 0.0         | 548.0       | 5477.0      |
| Last Filter Service |           |             |             |             |
| Sample Point        |           |             |             |             |
| Sample Status       |           | NORMAL      | NORMAL      | NORMAL      |
| CONTAMINATION       |           |             |             |             |
| Water               | >0.1      | NEG         | NEG         | NEG         |