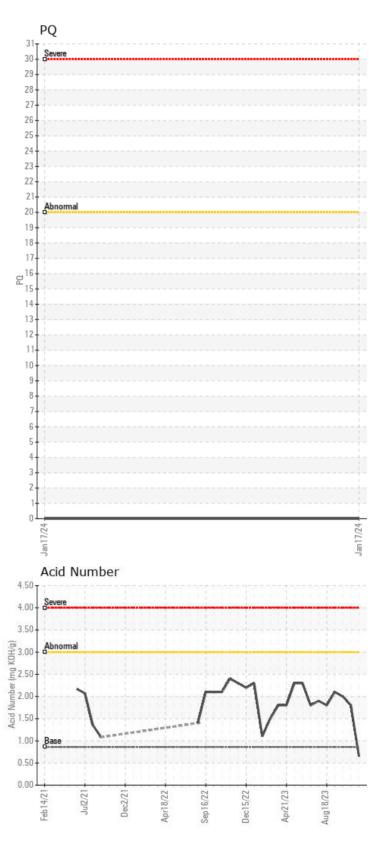

#### DIAGNOSIS

The oil is near the end of it's useful service life, recommend schedule an oil change. Resample at the next service interval to monitor.All component wear rates are normal. The water content is negligible. There is no indication of any contamination in the oil. Calcium ppm levels are abnormally high. The AN level is acceptable for this fluid.

### 

| SAMPLE INFORMATION  |           |             |             |             |
|---------------------|-----------|-------------|-------------|-------------|
| Lab Number          | New       | 0261-03136  | 9000-00647  | 9000-00644  |
| Date of Sample      | (Typical) | 17 Jan 2024 | 25 Oct 2023 | 29 Sep 2023 |
| Oil Added           |           | UNK         | UNK         | UNK         |
| Last Drain Date     |           |             |             |             |
| Months on Sample    |           | 0.0         | 548.0       | 5477.0      |
| Last Filter Service |           |             |             |             |
| Sample Point        |           |             |             |             |
| Sample Status       |           | NORMAL      | NORMAL      | NORMAL      |
| CONTAMINATION       |           |             |             |             |
| Water               | >0.1      | NEG         | NEG         | NEG         |