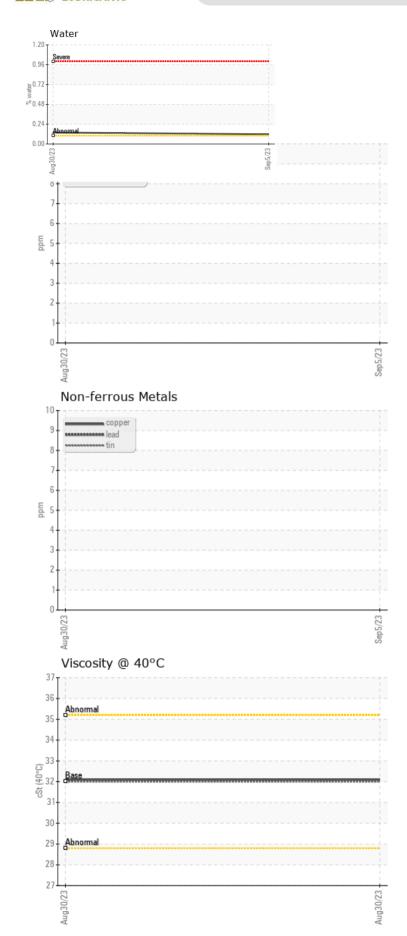

## **DIAGNOSIS**

Resample at the next service interval to monitor. NOTE: Please provide information regarding reservoir capacity, filter type and micron rating with next sample. There is a trace of moisture present in the sample. The condition of the sample is acceptable for the time in service.

| SAMPLE INFORMATION                 |         |                 |               |  |
|------------------------------------|---------|-----------------|---------------|--|
| Lab Number                         | New     | 2309-00069      | 2308-01620    |  |
| Date of Sample                     | (Typica | al) 05 Sep 2023 | 30 Aug 2023   |  |
| Oil Added                          |         | UNK             | UNK           |  |
| Last Drain Date                    |         | -               |               |  |
| Last Filter Service                |         |                 |               |  |
| Sample Point                       |         |                 |               |  |
| Sample Status                      |         | MARGINAL        | ATTENTION     |  |
| % WATER - KARL FISCHER (ASTM E203) |         |                 |               |  |
| % Water (KF)                       | %       | <u> </u>        | ▲ 0.139       |  |
| ppm Water (KF)                     | ppm     | <b>1,180</b>    | <b>1</b> ,390 |  |
|                                    |         |                 |               |  |