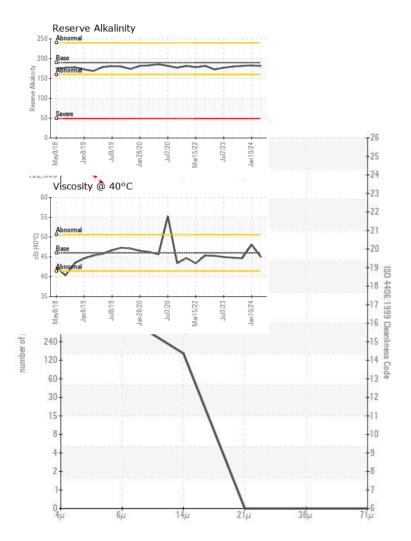

## Diagnosis

Resample at the next service interval to monitor.All component wear rates are normal. The system cleanliness is acceptable for your target ISO 4406 cleanliness code. There is no indication of any contamination in the oil. The system and fluid cleanliness is acceptable. The condition of the oil is acceptable for the time in service.

Water

| 2311-00174                                                  |  |  |
|-------------------------------------------------------------|--|--|
|                                                             |  |  |
| 06 Nov 2023                                                 |  |  |
| UNK                                                         |  |  |
|                                                             |  |  |
| -                                                           |  |  |
|                                                             |  |  |
| SEVERE                                                      |  |  |
|                                                             |  |  |
| 224.5                                                       |  |  |
| 44.67                                                       |  |  |
| ALKALINE RESERVE (ADDITION OF DEIONIZED WATER IS PREFERRED) |  |  |
|                                                             |  |  |
| 182                                                         |  |  |
| 182                                                         |  |  |
| ■ 182<br>■ 18,670                                           |  |  |
|                                                             |  |  |
| <b>□</b> 18,670                                             |  |  |
| ■ 18,670<br>▲ 10,092                                        |  |  |
| ■ 18,670<br>▲ 10,092<br>▲ 2,579                             |  |  |
|                                                             |  |  |