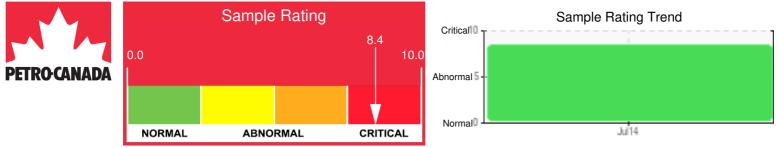

Comments: Acid Number (AN) is severely high. (GCD) 50% Distillation Point is severely high. (GCD) 90% Distillation Point is severely high. (GCD) 10% Distillation Point is abnormally high. Visc @ 40°C is abnormally high.