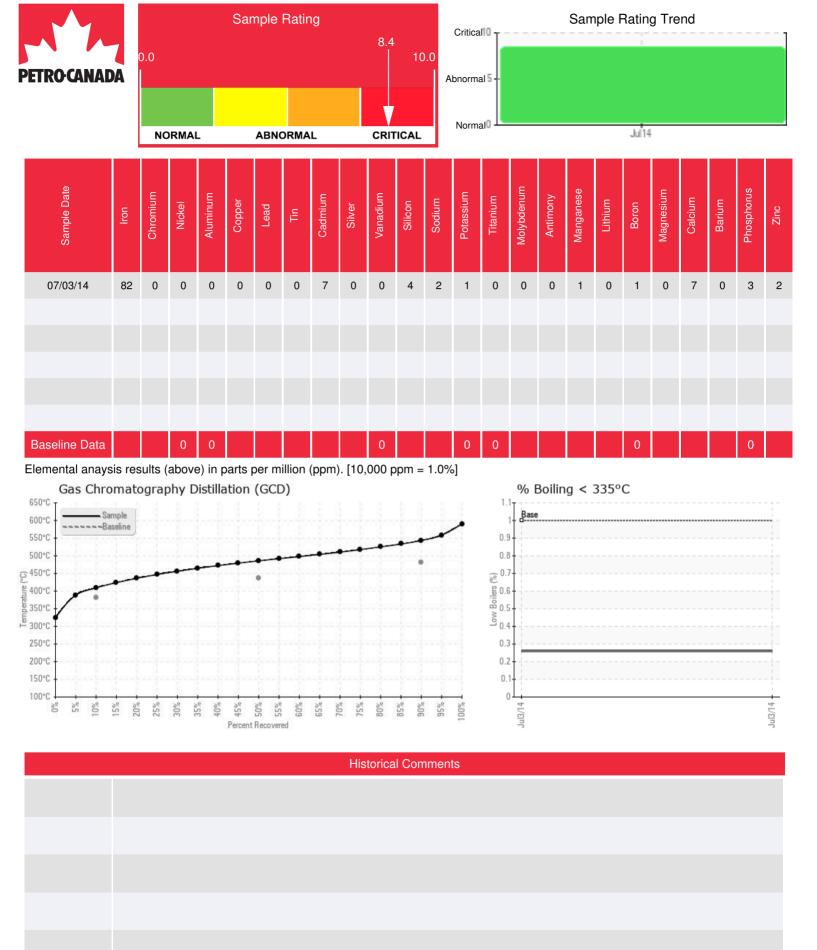

Comments: Acid Number (AN) is severely high. (GCD) 50% Distillation Point is severely high. (GCD) 90% Distillation Point is severely high. (GCD) 10% Distillation Point is abnormally high. Visc @ 40°C is abnormally high.