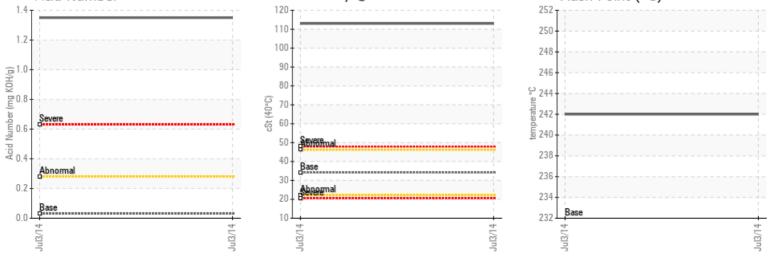

Comments: Acid Number (AN) is severely high. (GCD) 50% Distillation Point is severely high. (GCD) 90% Distillation Point is severely high. (GCD) 10% Distillation Point is abnormally high. Visc @ 40°C is abnormally high.