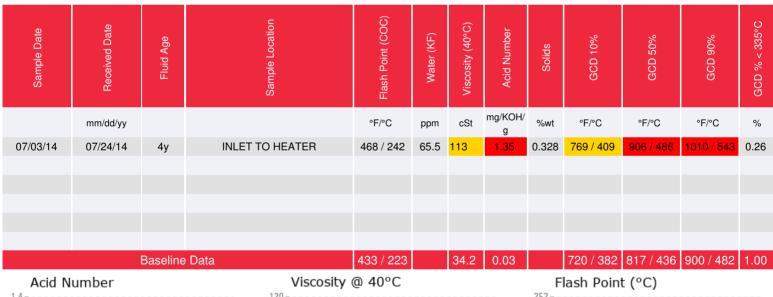

Comments: Acid Number (AN) is severely high. (GCD) 50% Distillation Point is severely high. (GCD) 90% Distillation Point is severely high. (GCD) 10% Distillation Point is abnormally high. Visc @ 40°C is abnormally high.