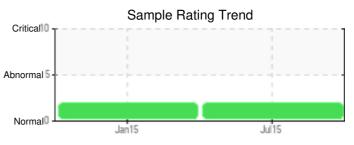

## Sample Information

Lab No: 02011820 Analyst: Peter Harteveld Sample Date: 07/19/15 Received Date: 07/31/15 Completed: 08/10/15 Peter Harteveld

peter.harteveld@HFSinclair.com

Recommendation: The fluid is in good condition and suitable for further use. The 50% and 90% GCD temperatures are high. Water content has increased. This is not alarming but it is advised to boil-off the water by venting. Please re-sample in 6 months.

Comments: (GCD) 90% Distillation Point is abnormally high. (GCD) 50% Distillation Point is marginally high.

Petro-Canada makes no representation or warranty of any kind, either express or implied, as to the accuracy or completeness of the analysis and assumes no responsibility and shall have no liability whatsoever with respect to such analysis, or a party's use of it. Petro-Canada is a division of HollyFrontier Corporation.