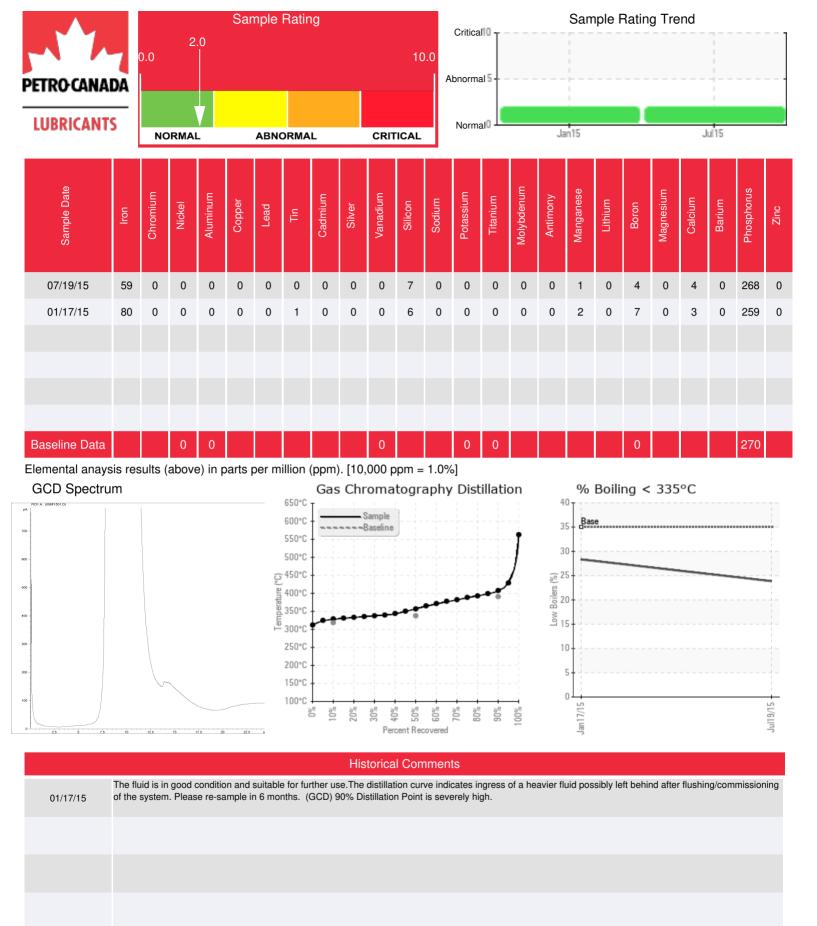

## Sample Information

Lab No: 02011820 Analyst: Peter Harteveld Sample Date: 07/19/15 Received Date: 07/31/15 Completed: 08/10/15 Peter Harteveld

peter.harteveld@HFSinclair.com

Recommendation: The fluid is in good condition and suitable for further use. The 50% and 90% GCD temperatures are high. Water content has increased. This is not alarming but it is advised to boil-off the water by venting. Please re-sample in 6 months.

Comments: (GCD) 90% Distillation Point is abnormally high. (GCD) 50% Distillation Point is marginally high.

Petro-Canada makes no representation or warranty of any kind, either express or implied, as to the accuracy or completeness of the analysis and assumes no responsibility and shall have no liability whatsoever with respect to such analysis, or a party's use of it. Petro-Canada is a division of HollyFrontier Corporation.