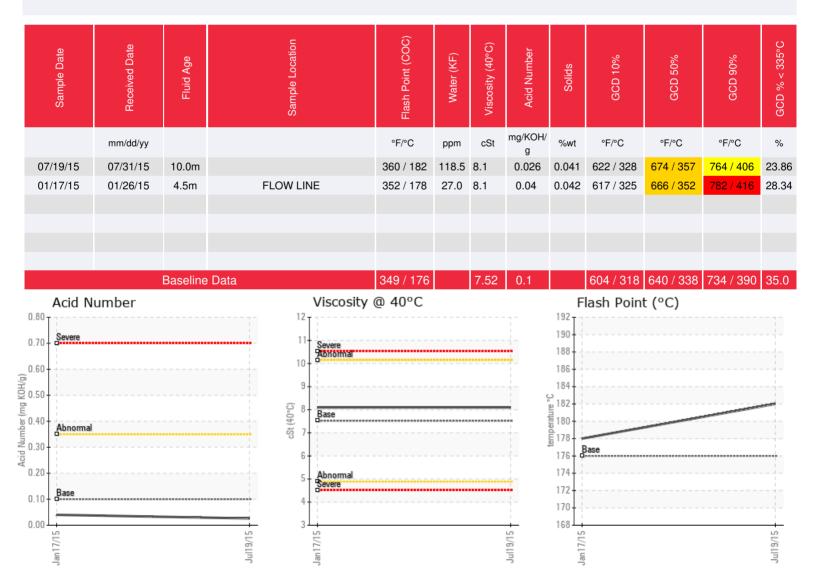

## Sample Information

Lab No: 02011820 Analyst: Peter Harteveld Sample Date: 07/19/15 Received Date: 07/31/15 Completed: 08/10/15 Peter Harteveld

peter.harteveld@HFSinclair.com

Recommendation: The fluid is in good condition and suitable for further use. The 50% and 90% GCD temperatures are high. Water content has increased. This is not alarming but it is advised to boil-off the water by venting. Please re-sample in 6 months.

Comments: (GCD) 90% Distillation Point is abnormally high. (GCD) 50% Distillation Point is marginally high.

Petro-Canada makes no representation or warranty of any kind, either express or implied, as to the accuracy or completeness of the analysis and assumes no responsibility and shall have no liability whatsoever with respect to such analysis, or a party's use of it. Petro-Canada is a division of HollyFrontier Corporation.