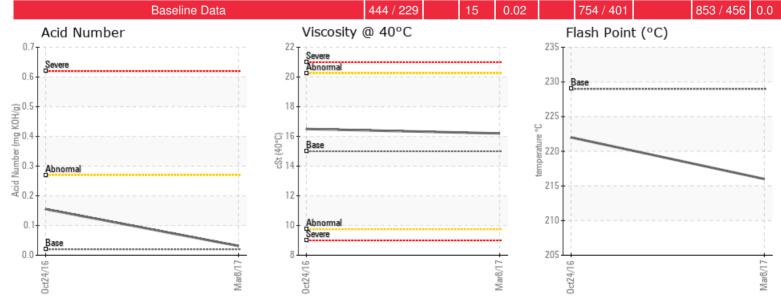

Comments: All system parameters are satisfactory for this heat transfer fluid system

| Sample Date | Received Date | Fluid Age | Sample Location | Flash Point (COC) | Water (KF) | Viscosity (40°C) | Acid Number  | Solids | GCD 10%   | GCD 50%   | GCD 90%   | GCD % < 335°C |
|-------------|---------------|-----------|-----------------|-------------------|------------|------------------|--------------|--------|-----------|-----------|-----------|---------------|
|             | mm/dd/yy      |           |                 | °F/°C             | ppm        | cSt              | mg/KOH/<br>g | %wt    | °F/°C     | °F/°C     | °F/°C     | %             |
| 03/08/17    | 03/15/17      | 3c        | FILL LINE       | 421 / 216         | 9.5        | 16.2             | 0.031        | 0.041  | 769 / 410 | 805 / 429 | 903 / 484 | 1.92          |
| 10/24/16    | 11/01/16      | 0c        | FILL LINE       | 432 / 222         | 41.1       | 16.5             | 0.155        | 0.073  | 751 / 399 | 809 / 432 | 898 / 481 | 0.32          |
|             |               |           |                 |                   |            |                  |              |        |           |           |           |               |
|             |               |           |                 |                   |            |                  |              |        |           |           |           |               |
|             |               |           |                 |                   |            |                  |              |        |           |           |           |               |
|             |               |           |                 |                   |            |                  |              |        |           |           |           |               |