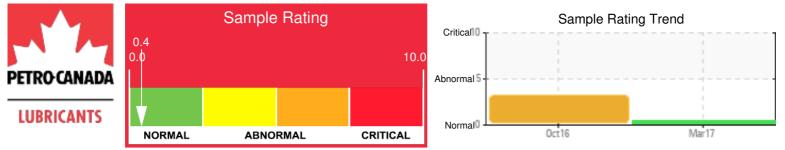

Recommendation: The Clean & Flush of this system was performed satisfactory as all of the lab analysis results are satisfactory. Please move forward with the conversion of the system to Petro-Canada Calflo LT and continue annual fluid analysis samples

Comments: All system parameters are satisfactory for this heat transfer fluid system

| Sample Date | Received Date | Fluid Age | Sample Location | Flash Point (COC) | Water (KF) | Viscosity (40°C) | Acid Number  | Solids | GCD 10%   | GCD 50%   | GCD 90%   | GCD % < 335°C |
|-------------|---------------|-----------|-----------------|-------------------|------------|------------------|--------------|--------|-----------|-----------|-----------|---------------|
|             | mm/dd/yy      |           |                 | °F/°C             | ppm        | cSt              | mg/KOH/<br>g | %wt    | °F/°C     | °F/°C     | °F/°C     | %             |
| 03/08/17    | 03/15/17      | 3c        | FILL LINE       | 421 / 216         | 9.5        | 16.2             | 0.031        | 0.041  | 769 / 410 | 805 / 429 | 903 / 484 | 1.92          |
| 10/24/16    | 11/01/16      | 0c        | FILL LINE       | 432 / 222         | 41.1       | 16.5             | 0.155        | 0.073  | 751 / 399 | 809 / 432 | 898 / 481 | 0.32          |
|             |               |           |                 |                   |            |                  |              |        |           |           |           |               |
|             |               |           |                 |                   |            |                  |              |        |           |           |           |               |
|             |               |           |                 |                   |            |                  |              |        |           |           |           |               |
|             |               |           |                 |                   |            |                  |              |        |           |           |           |               |