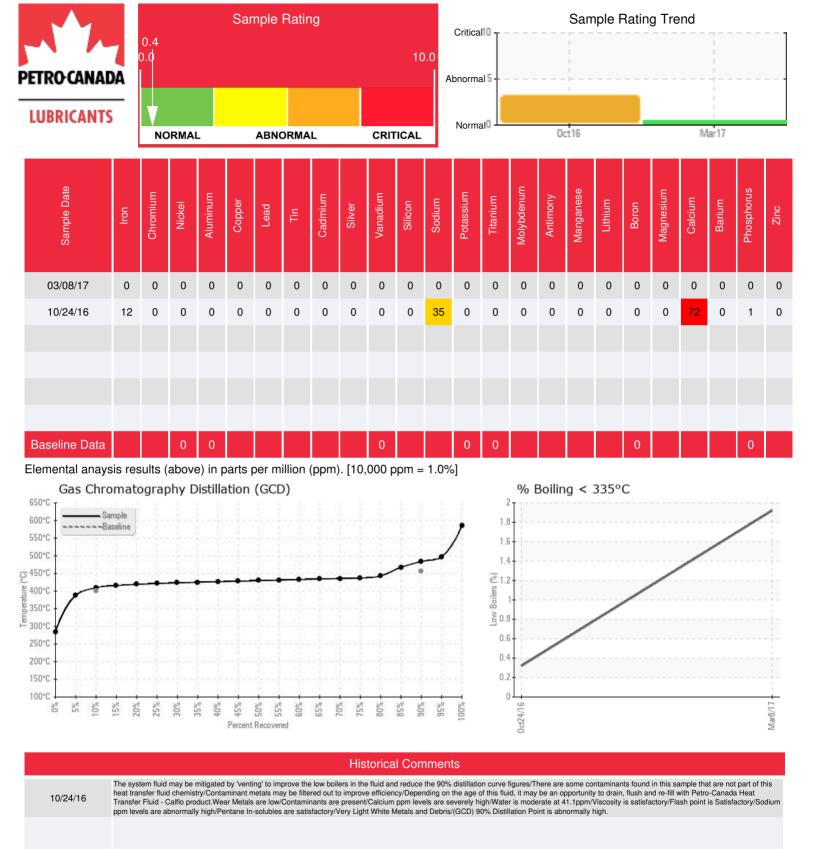

Recommendation: The Clean & Flush of this system was performed satisfactory as all of the lab analysis results are satisfactory. Please move forward with the conversion of the system to Petro-Canada Calflo LT and continue annual fluid analysis samples

Comments: All system parameters are satisfactory for this heat transfer fluid system

| Sample Date | Received Date | Fluid Age | Sample Location | Flash Point (COC) | Water (KF) | Viscosity (40°C) | Acid Number  | Solids | GCD 10%   | GCD 50%   | GCD 90%   | GCD % < 335°C |
|-------------|---------------|-----------|-----------------|-------------------|------------|------------------|--------------|--------|-----------|-----------|-----------|---------------|
|             | mm/dd/yy      |           |                 | °F/°C             | ppm        | cSt              | mg/KOH/<br>g | %wt    | °F/°C     | °F/°C     | °F/°C     | %             |
| 03/08/17    | 03/15/17      | 3c        | FILL LINE       | 421 / 216         | 9.5        | 16.2             | 0.031        | 0.041  | 769 / 410 | 805 / 429 | 903 / 484 | 1.92          |
| 10/24/16    | 11/01/16      | 0c        | FILL LINE       | 432 / 222         | 41.1       | 16.5             | 0.155        | 0.073  | 751 / 399 | 809 / 432 | 898 / 481 | 0.32          |
|             |               |           |                 |                   |            |                  |              |        |           |           |           |               |
|             |               |           |                 |                   |            |                  |              |        |           |           |           |               |
|             |               |           |                 |                   |            |                  |              |        |           |           |           |               |
|             |               |           |                 |                   |            |                  |              |        |           |           |           |               |