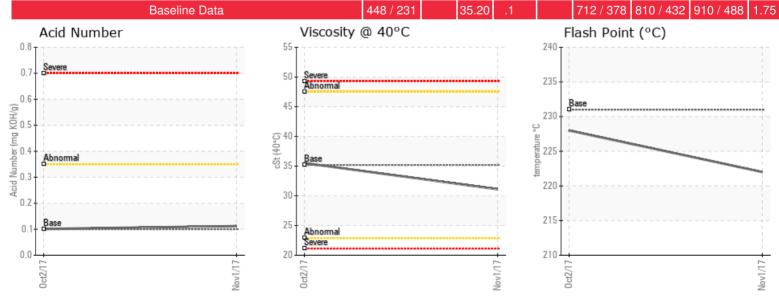

Comments: Pentane Insolubles have increased from .02 to .2 which is a big leap in the 'solids' found in the oil. Oil oxidation may be occurring as witnessed in the severe increase in the distillation curve <335oC (GCD) 50% Distillation Point is severely low. (GCD) 90% Distillation Point is severely low. (GCD) 10% Distillation Point is abnormally low. (GCD) % < 335°C is marginally high.

| Sample Date | Received Date | Fluid Age | Sample Location | Flash Point (COC) | Water (KF) | Viscosity (40°C) | Acid Number  | Solids | GCD 10%   | GCD 50%   | GCD 90%   | GCD % < 335°C |
|-------------|---------------|-----------|-----------------|-------------------|------------|------------------|--------------|--------|-----------|-----------|-----------|---------------|
|             | mm/dd/yy      |           |                 | °F/°C             | ppm        | cSt              | mg/KOH/<br>g | %wt    | °F/°C     | °F/°C     | °F/°C     | %             |
| 11/01/17    | 01/18/18      | 6m        |                 | 432 / 222         | 14.9       | 31.1             | 0.112        | 0.275  | 634 / 334 | 658 / 348 | 778 / 414 | 10.41         |
| 10/02/17    | 10/10/17      | 0m        |                 | 442 / 228         | 9.9        | 35.5             | 0.101        | 0.023  | 740 / 393 | 807 / 431 | 890 / 477 | 0.00          |
|             |               |           |                 |                   |            |                  |              |        |           |           |           |               |
|             |               |           |                 |                   |            |                  |              |        |           |           |           |               |
|             |               |           |                 |                   |            |                  |              |        |           |           |           |               |
|             |               |           |                 |                   |            |                  |              |        |           |           |           |               |