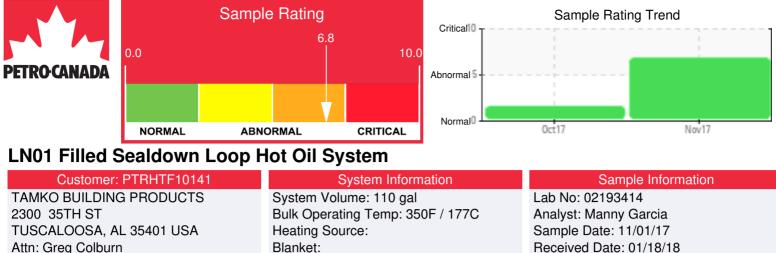

Recommendation: This sample has significantly changed negatively since the previous sample 1 month prior. This fluid may be a candidate for a drain, flush and fill with virgin Calflo HTF only because of the rate of change noticed between samples.

Comments: Pentane Insolubles have increased from .02 to .2 which is a big leap in the 'solids' found in the oil. Oil oxidation may be occurring as witnessed in the severe increase in the distillation curve <335oC (GCD) 50% Distillation Point is severely low. (GCD) 90% Distillation Point is severely low. (GCD) 10% Distillation Point is abnormally low. (GCD) % < 335°C is marginally high.

| Sample Date | Received Date | Fluid Age | Sample Location | Flash Point (COC) | Water (KF) | Viscosity (40°C) | Acid Number  | Solids | GCD 10%   | GCD 50%   | GCD 90%   | GCD % < 335°C |
|-------------|---------------|-----------|-----------------|-------------------|------------|------------------|--------------|--------|-----------|-----------|-----------|---------------|
|             | mm/dd/yy      |           |                 | °F/°C             | ppm        | cSt              | mg/KOH/<br>g | %wt    | °F/°C     | °F/°C     | °F/°C     | %             |
| 11/01/17    | 01/18/18      | 6m        |                 | 432 / 222         | 14.9       | 31.1             | 0.112        | 0.275  | 634 / 334 | 658 / 348 | 778 / 414 | 10.41         |
| 10/02/17    | 10/10/17      | 0m        |                 | 442 / 228         | 9.9        | 35.5             | 0.101        | 0.023  | 740 / 393 | 807 / 431 | 890 / 477 | 0.00          |
|             |               |           |                 |                   |            |                  |              |        |           |           |           |               |
|             |               |           |                 |                   |            |                  |              |        |           |           |           |               |
|             |               |           |                 |                   |            |                  |              |        |           |           |           |               |
|             |               |           |                 |                   |            |                  |              |        |           |           |           |               |