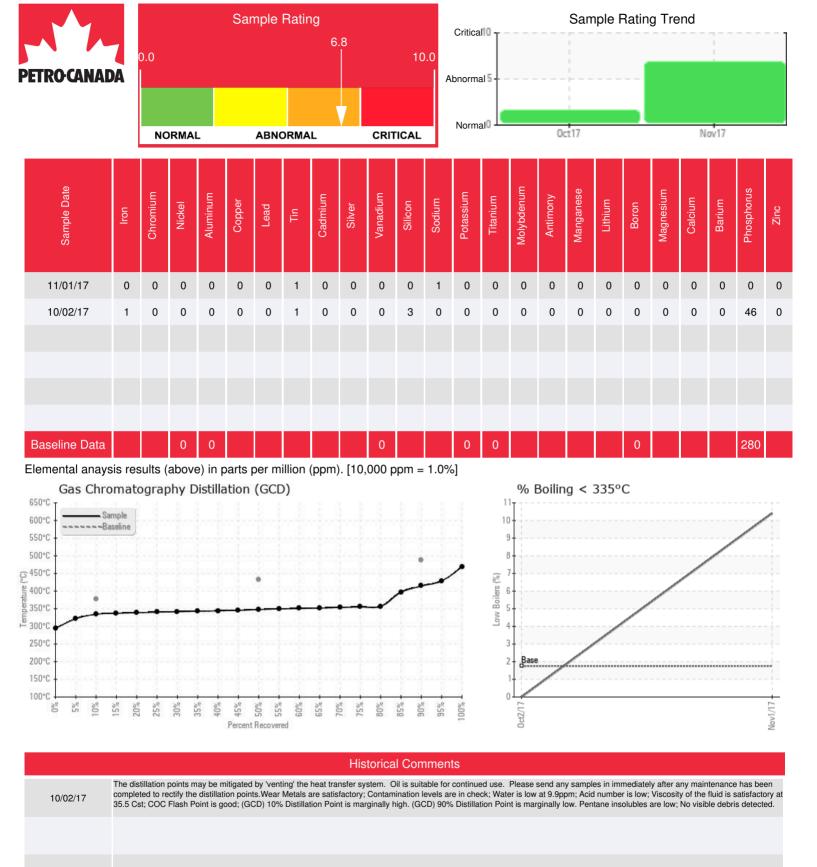

Recommendation: This sample has significantly changed negatively since the previous sample 1 month prior. This fluid may be a candidate for a drain, flush and fill with virgin Calflo HTF only because of the rate of change noticed between samples.

Comments: Pentane Insolubles have increased from .02 to .2 which is a big leap in the 'solids' found in the oil. Oil oxidation may be occurring as witnessed in the severe increase in the distillation curve <335oC (GCD) 50% Distillation Point is severely low. (GCD) 90% Distillation Point is severely low. (GCD) 10% Distillation Point is abnormally low. (GCD) % < 335°C is marginally high.

| Sample Date | Received Date | Fluid Age | Sample Location | Flash Point (COC) | Water (KF) | Viscosity (40°C) | Acid Number  | Solids | GCD 10%   | GCD 50%   | GCD 90%   | GCD % < 335°C |
|-------------|---------------|-----------|-----------------|-------------------|------------|------------------|--------------|--------|-----------|-----------|-----------|---------------|
|             | mm/dd/yy      |           |                 | °F/°C             | ppm        | cSt              | mg/KOH/<br>g | %wt    | °F/°C     | °F/°C     | °F/°C     | %             |
| 11/01/17    | 01/18/18      | 6m        |                 | 432 / 222         | 14.9       | 31.1             | 0.112        | 0.275  | 634 / 334 | 658 / 348 | 778 / 414 | 10.41         |
| 10/02/17    | 10/10/17      | 0m        |                 | 442 / 228         | 9.9        | 35.5             | 0.101        | 0.023  | 740 / 393 | 807 / 431 | 890 / 477 | 0.00          |
|             |               |           |                 |                   |            |                  |              |        |           |           |           |               |
|             |               |           |                 |                   |            |                  |              |        |           |           |           |               |
|             |               |           |                 |                   |            |                  |              |        |           |           |           |               |
|             |               |           |                 |                   |            |                  |              |        |           |           |           |               |