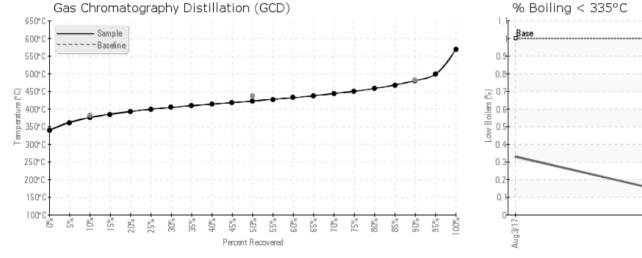

tion

Lab No: 02193418 Analyst: Peter Harteveld Sample Date: 01/11/18 Received Date: 01/18/18 Completed: 01/22/18

To discuss this report contact Peter

Harteveld at (780)967-4234

Recommendation: It is important for getting value out of the analysis to list system volume and fluid service life. The diagnosis of analysis results takes these parameters into consideration. This has been requested several times in the past. The open spaces on the analysis request form are there for a reason. Perhaps we should do a training to familiarize the operating personnel with the basics. The fluid is in excellent condition and suitable for further use. Please re-sample in 6 months.

#### Comments:





Baseline Data



Elemental analysis results (above) in parts per million (ppm). [10,000 ppm = 1.0%]





# **Historical Comments**

The fluid is in good condition and suitable for further use but the water content (484 ppm.) is too high. It is recommended to boil-off the water by venting to atmosphere. When sending in the next sample it is important to list the system volume and fluid service life on the sample label. Please re-sample in 6 months. 08/03/17 ppm Water contamination levels are marginally high. Water contamination levels are marginally high.

Petro-Canada makes no representation or warranty of any kind, either express or implied, as to the accuracy or completeness of the analysis and assumes no responsibility and shall have no liability whatsoever with respect to such analysis, or a party's use of it. Petro-Canada is a division of HollyFrontier Corporation.