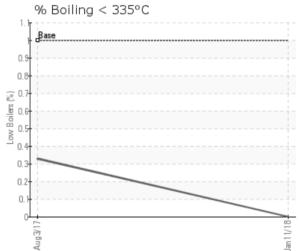

# **Historical Comments**

The fluid is in good condition and suitable for further use but the water content (484 ppm.) is too high. It is recommended to boil-off the water by venting to atmosphere. When sending in the next sample it is important to list the system volume and fluid service life on the sample label. Please re-sample in 6 months. 08/03/17 ppm Water contamination levels are marginally high. Water contamination levels are marginally high.