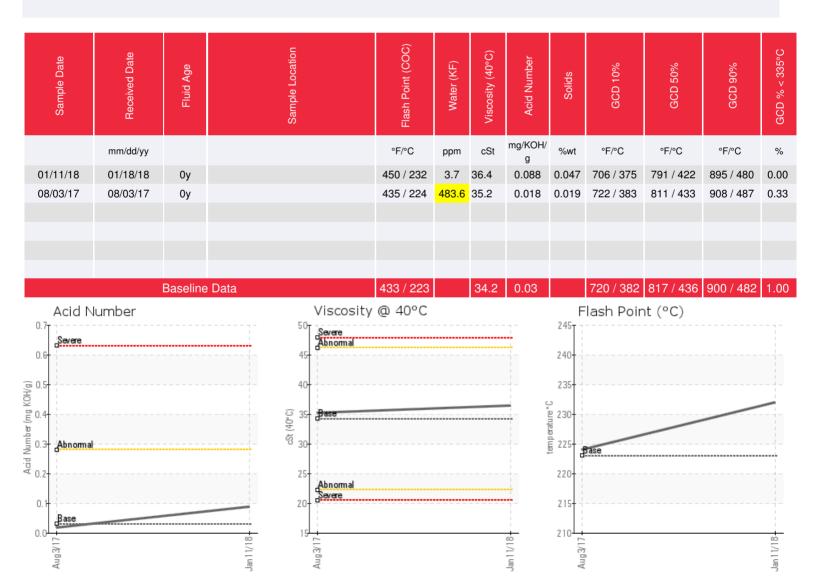

#### Sample Information

Lab No: 02193418 Analyst: Peter Harteveld Sample Date: 01/11/18 Received Date: 01/18/18 Completed: 01/22/18

To discuss this report contact Peter

Harteveld at (780)967-4234

Recommendation: It is important for getting value out of the analysis to list system volume and fluid service life. The diagnosis of analysis results takes these parameters into consideration. This has been requested several times in the past. The open spaces on the analysis request form are there for a reason. Perhaps we should do a training to familiarize the operating personnel with the basics. The fluid is in excellent condition and suitable for further use. Please re-sample in 6 months.

# **Historical Comments**

The fluid is in good condition and suitable for further use but the water content (484 ppm.) is too high. It is recommended to boil-off the water by venting to atmosphere. When sending in the next sample it is important to list the system volume and fluid service life on the sample label. Please re-sample in 6 months. 08/03/17 ppm Water contamination levels are marginally high. Water contamination levels are marginally high.