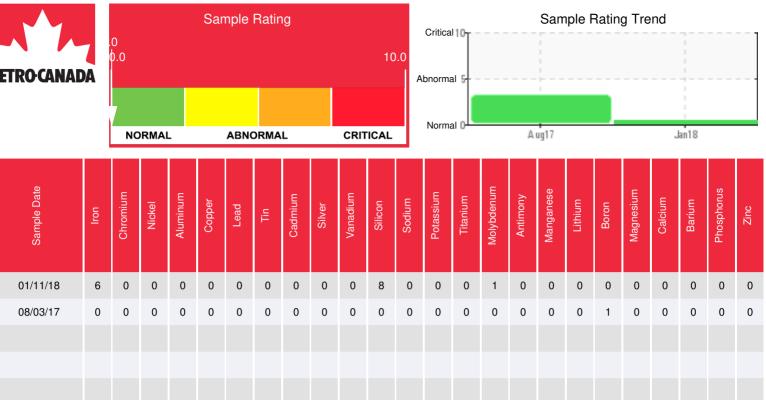

#### Comments:

Baseline Data

Elemental analysis results (above) in parts per million (ppm). [10,000 ppm = 1.0%]

# **Historical Comments**

The fluid is in good condition and suitable for further use but the water content (484 ppm.) is too high. It is recommended to boil-off the water by venting to atmosphere. When sending in the next sample it is important to list the system volume and fluid service life on the sample label. Please re-sample in 6 months. 08/03/17 ppm Water contamination levels are marginally high. Water contamination levels are marginally high.