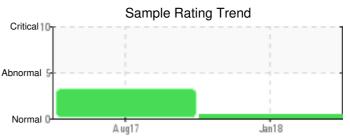

#### Sample Information

Lab No: 02193418 Analyst: Peter Harteveld Sample Date: 01/11/18 Received Date: 01/18/18 Completed: 01/22/18

To discuss this report contact Peter

Harteveld at (780)967-4234

Recommendation: It is important for getting value out of the analysis to list system volume and fluid service life. The diagnosis of analysis results takes these parameters into consideration. This has been requested several times in the past. The open spaces on the analysis request form are there for a reason. Perhaps we should do a training to familiarize the operating personnel with the basics. The fluid is in excellent condition and suitable for further use. Please re-sample in 6 months.

# **Historical Comments**

The fluid is in good condition and suitable for further use but the water content (484 ppm.) is too high. It is recommended to boil-off the water by venting to atmosphere. When sending in the next sample it is important to list the system volume and fluid service life on the sample label. Please re-sample in 6 months. 08/03/17 ppm Water contamination levels are marginally high. Water contamination levels are marginally high.