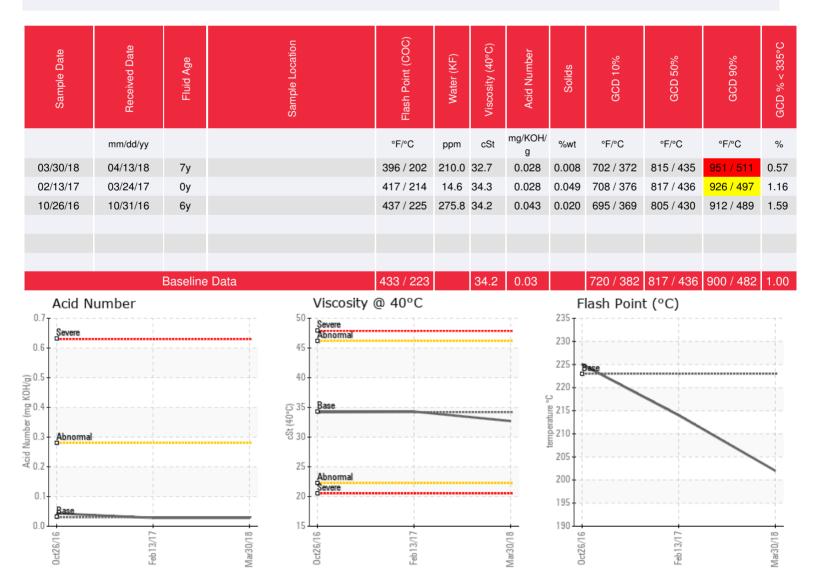

# Sample Information

Lab No: 02209873 Analyst: Clinton Buhler Sample Date: 03/30/18 Received Date: 04/13/18 Completed: 04/20/18

To discuss this report contact Clinton

Buhler at 780-516-9920

Recommendation: The fluid is in a good condition and suitable for further use. There is some normal degradation ongoing which has resulted in a high 90% GCD temperature. Please resample in 12 months.

Comments: (GCD) 90% Distillation Point is severely high.

Report ID: [02209873] (Generated: 04/20/2018 10:31:21) - Page 1 - Copyright 2018 Wearcheck Inc. All Rights Reserved.

Elemental analysis results (above) in parts per million (ppm). [10,000 ppm = 1.0%]