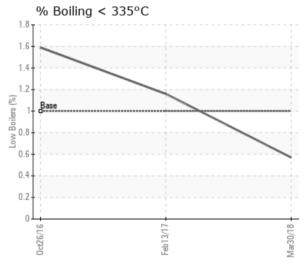

# Sample Information

Lab No: 02209873 Analyst: Clinton Buhler Sample Date: 03/30/18 Received Date: 04/13/18 Completed: 04/20/18

To discuss this report contact Clinton

Buhler at 780-516-9920

Recommendation: The fluid is in a good condition and suitable for further use. There is some normal degradation ongoing which has resulted in a high 90% GCD temperature. Please resample in 12 months.

Comments: (GCD) 90% Distillation Point is severely high.

Report ID: [02209873] (Generated: 04/20/2018 10:31:21) - Page 1 - Copyright 2018 Wearcheck Inc. All Rights Reserved.

Elemental analysis results (above) in parts per million (ppm). [10,000 ppm = 1.0%]