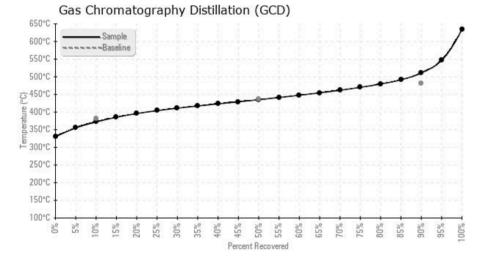

# Sample Information

Lab No: 02209873 Analyst: Clinton Buhler Sample Date: 03/30/18 Received Date: 04/13/18 Completed: 04/20/18

To discuss this report contact Clinton

Buhler at 780-516-9920

Recommendation: The fluid is in a good condition and suitable for further use. There is some normal degradation ongoing which has resulted in a high 90% GCD temperature. Please resample in 12 months.

Comments: (GCD) 90% Distillation Point is severely high.

Report ID: [02209873] (Generated: 04/20/2018 10:31:21) - Page 1 - Copyright 2018 Wearcheck Inc. All Rights Reserved.

Elemental analysis results (above) in parts per million (ppm). [10,000 ppm = 1.0%]