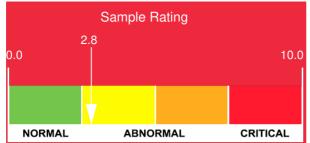

# Sample Information

Lab No: 02209873 Analyst: Clinton Buhler Sample Date: 03/30/18 Received Date: 04/13/18 Completed: 04/20/18

To discuss this report contact Clinton

Buhler at 780-516-9920

Recommendation: The fluid is in a good condition and suitable for further use. There is some normal degradation ongoing which has resulted in a high 90% GCD temperature. Please resample in 12 months.