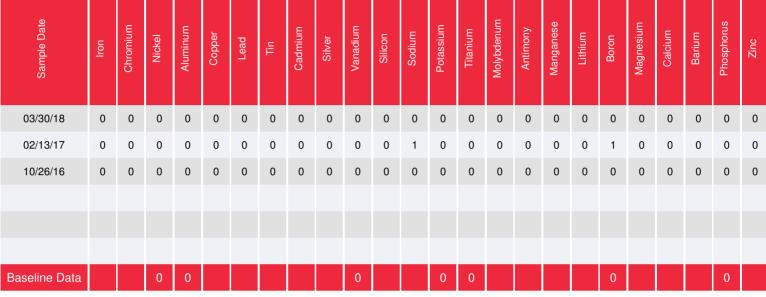

Comments: (GCD) 90% Distillation Point is severely high.

Report ID: [02209873] (Generated: 04/20/2018 10:31:21) - Page 1 - Copyright 2018 Wearcheck Inc. All Rights Reserved.

Elemental analysis results (above) in parts per million (ppm). [10,000 ppm = 1.0%]