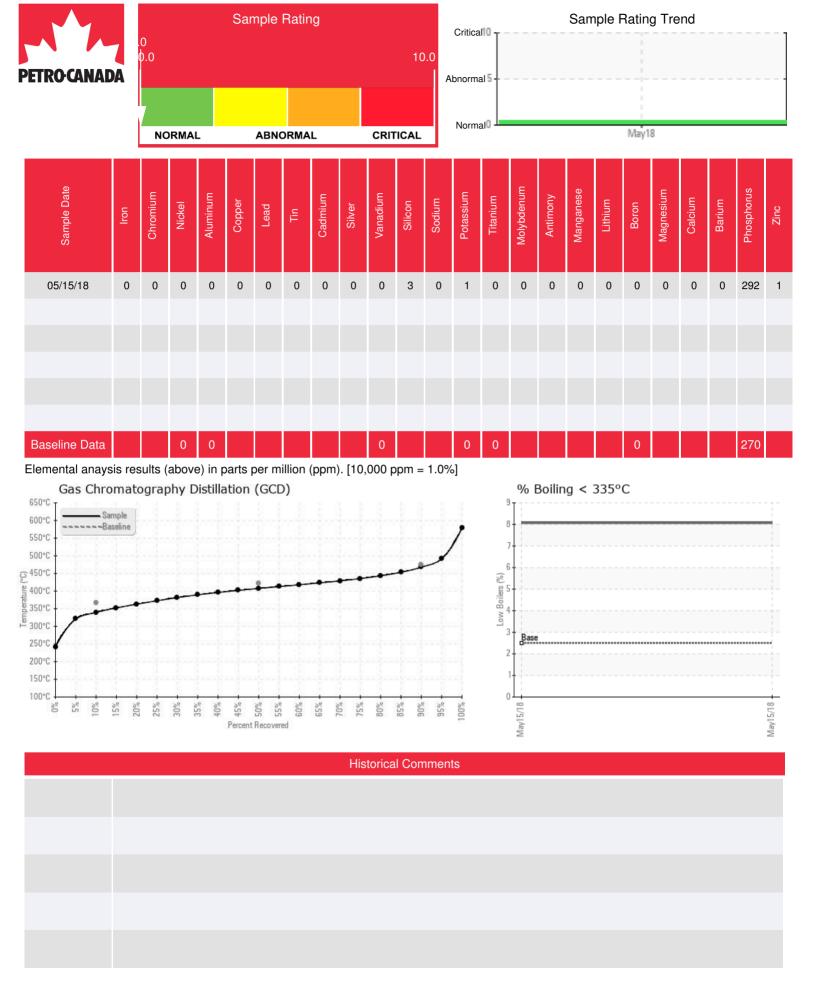

Recommendation: This sample is normal and is fine for continued service.

Comments: Insufficient sample was received to conduct all the routine laboratory tests.

| Sample Date | Received Date | Fluid Age | Sample Location | Flash Point (COC) | Water (KF) | Viscosity (40°C) | Acid Number  | Solids | GCD 10%   | GCD 50%   | GCD 90%   | GCD % < 335°C |
|-------------|---------------|-----------|-----------------|-------------------|------------|------------------|--------------|--------|-----------|-----------|-----------|---------------|
|             | mm/dd/yy      |           |                 | °F/°C             | ppm        | cSt              | mg/KOH/<br>g | %wt    | °F/°C     | °F/°C     | °F/°C     | %             |
| 05/15/18    | 05/17/18      | 0h        |                 |                   | 0.00       | 31.8             | 0.02         |        | 643 / 340 | 766 / 408 | 874 / 468 | 8.07          |
|             |               |           |                 |                   |            |                  |              |        |           |           |           |               |
|             |               |           |                 |                   |            |                  |              |        |           |           |           |               |
|             |               |           |                 |                   |            |                  |              |        |           |           |           |               |
|             |               | Baseline  | Data            | 435 / 224         |            | 32.7             | 0.03         |        | 693 / 367 | 700 / 421 | 887 / 475 | 2.5           |