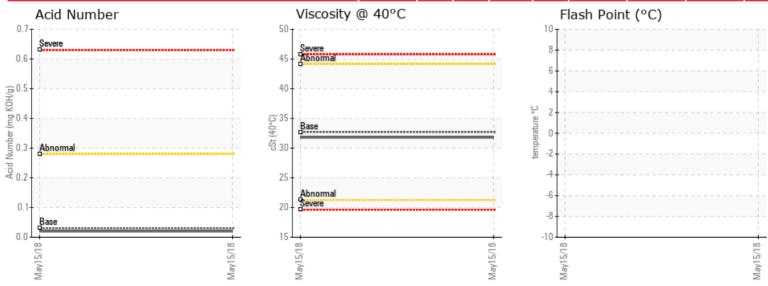

Recommendation: This sample is normal and is fine for continued service.

Comments: Insufficient sample was received to conduct all the routine laboratory tests.

| Sample Date | Received Date | Fluid Age | Sample Location | Flash Point (COC) | Water (KF) | Viscosity (40°C) | Acid Number  | Solids | GCD 10%   | GCD 50%   | GCD 90%   | GCD % < 335°C |
|-------------|---------------|-----------|-----------------|-------------------|------------|------------------|--------------|--------|-----------|-----------|-----------|---------------|
|             | mm/dd/yy      |           |                 | °F/°C             | ppm        | cSt              | mg/KOH/<br>g | %wt    | °F/°C     | °F/°C     | °F/°C     | %             |
| 05/15/18    | 05/17/18      | 0h        |                 |                   | 0.00       | 31.8             | 0.02         |        | 643 / 340 | 766 / 408 | 874 / 468 | 8.07          |
|             |               |           |                 |                   |            |                  |              |        |           |           |           |               |
|             |               |           |                 |                   |            |                  |              |        |           |           |           |               |
|             |               |           |                 |                   |            |                  |              |        |           |           |           |               |
|             |               | Baseline  | Data            | 435 / 224         |            | 32.7             | 0.03         |        | 693 / 367 | 700 / 421 | 887 / 475 | 2.5           |