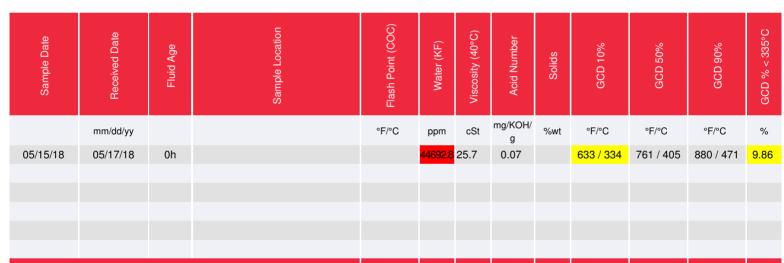

Recommendation: this samples exhibits a large amount of water (4.5%). It is also an ISO 22 which Petro-Canada does not carry. It has more iron and sulfur than the other sample. The GCD is marginally high and the 10% distillation point is low. This fluid should be removed from the system and the system should be drained, cleaned and flushed before addition of new fluid.

Comments: Water contamination levels are severely high. Water contamination levels are severely high.. ppm Water contamination levels are severely high. Insufficient sample was received to conduct all the routine laboratory tests. (GCD) % < 335°C is marginally high. (GCD) 10% Distillation Point is marginally low.