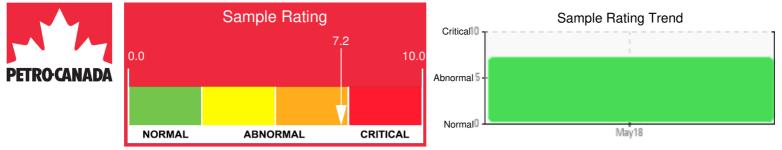

Recommendation: this samples exhibits a large amount of water (4.5%). It is also an ISO 22 which Petro-Canada does not carry. It has more iron and sulfur than the other sample. The GCD is marginally high and the 10% distillation point is low. This fluid should be removed from the system and the system should be drained, cleaned and flushed before addition of new fluid.

Comments: Water contamination levels are severely high. Water contamination levels are severely high.. ppm Water contamination levels are severely high. Insufficient sample was received to conduct all the routine laboratory tests. (GCD) % < 335°C is marginally high. (GCD) 10% Distillation Point is marginally low.