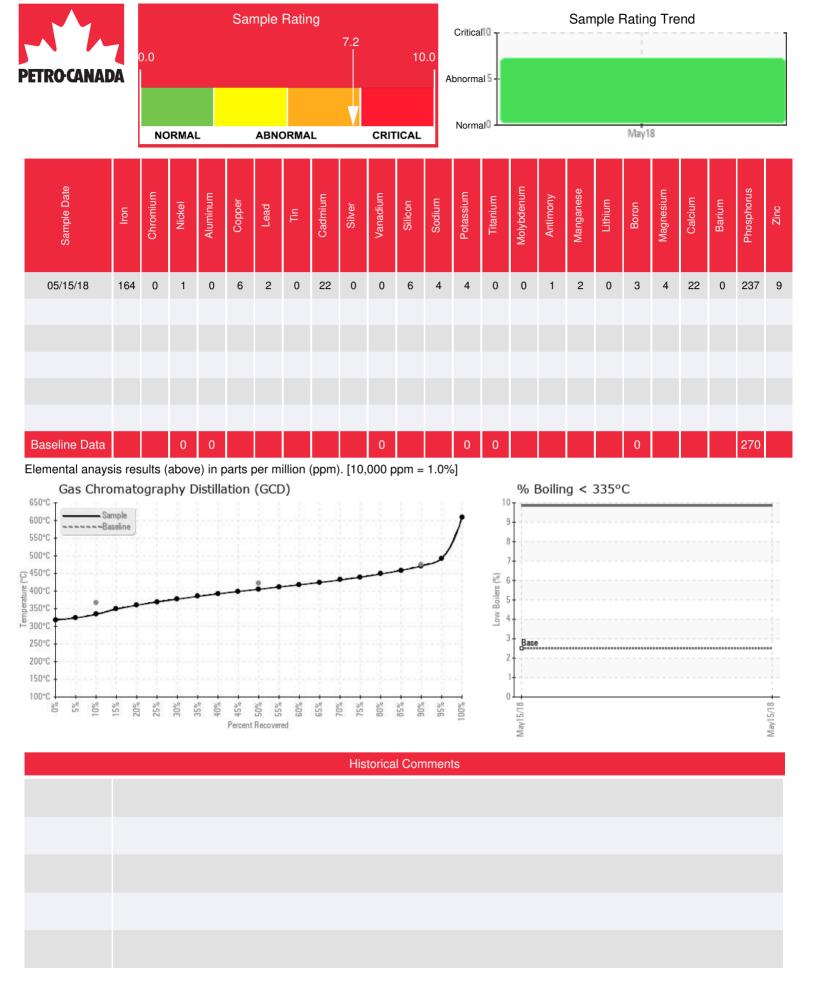

Recommendation: this samples exhibits a large amount of water (4.5%). It is also an ISO 22 which Petro-Canada does not carry. It has more iron and sulfur than the other sample. The GCD is marginally high and the 10% distillation point is low. This fluid should be removed from the system and the system should be drained, cleaned and flushed before addition of new fluid.

Comments: Water contamination levels are severely high. Water contamination levels are severely high.. ppm Water contamination levels are severely high. Insufficient sample was received to conduct all the routine laboratory tests. (GCD) % < 335°C is marginally high. (GCD) 10% Distillation Point is marginally low.