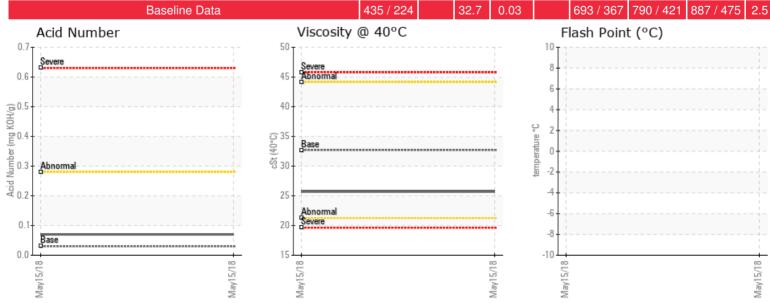

Recommendation: this samples exhibits a large amount of water (4.5%). It is also an ISO 22 which Petro-Canada does not carry. It has more iron and sulfur than the other sample. The GCD is marginally high and the 10% distillation point is low. This fluid should be removed from the system and the system should be drained, cleaned and flushed before addition of new fluid.

Comments: Water contamination levels are severely high. Water contamination levels are severely high.. ppm Water contamination levels are severely high. Insufficient sample was received to conduct all the routine laboratory tests. (GCD) % < 335°C is marginally high. (GCD) 10% Distillation Point is marginally low.