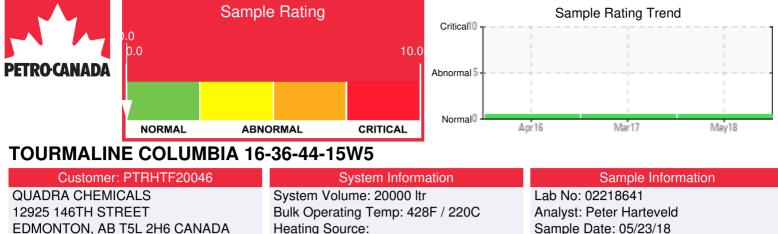

Attn: Ada Aponte Tel: E-Mail: Ada Aponte@guadra.ca System Volume: 20000 ltr Bulk Operating Temp: 428F / 220C Heating Source: Blanket: Fluid: PETRO CANADA PETRO-THERM Make:

Lab No: 02218641 Analyst: Peter Harteveld Sample Date: 05/23/18 Received Date: 05/28/18 Completed: 05/29/18 To discuss this report contact Peter Harteveld at (780)967-4234

Recommendation: The fluid is in excellent condition and suitable for further use. Please re-sample in 12 months.

Comments:

| Sample Date | Received Date | Fluid Age | Sample Location | Flash Point (COC) | Water (KF) | Viscosity (40°C) | Acid Number  | Solids | GCD 10%   | GCD 50%   | GCD 90%   | GCD % < 335°C |
|-------------|---------------|-----------|-----------------|-------------------|------------|------------------|--------------|--------|-----------|-----------|-----------|---------------|
|             | mm/dd/yy      |           |                 | °F/°C             | ppm        | cSt              | mg/KOH/<br>g | %wt    | °F/°C     | °F/°C     | °F/°C     | %             |
| 05/23/18    | 05/28/18      | Oy        | 15-36-44-15W5   | 460 / 238         | 84.5       | 34.4             | 0.031        | 0.040  | 724 / 384 | 806 / 430 | 894 / 479 | 0.00          |
| 03/14/17    | 03/21/17      | 2у        | PUMP            | 439 / 226         | 212.7      | 35.3             | 0.04         | 0.214  | 722 / 383 | 814 / 434 | 914 / 490 | 0.44          |
| 04/18/16    | 04/20/16      | 2у        |                 | 432 / 222         | 166.5      | 36.4             | 0.027        | 0.041  | 722 / 383 | 811 / 433 | 909 / 487 | 0.25          |
|             |               |           |                 |                   |            |                  |              |        |           |           |           |               |
|             |               |           |                 |                   |            |                  |              |        |           |           |           |               |
|             |               |           |                 |                   |            |                  |              |        |           |           |           |               |