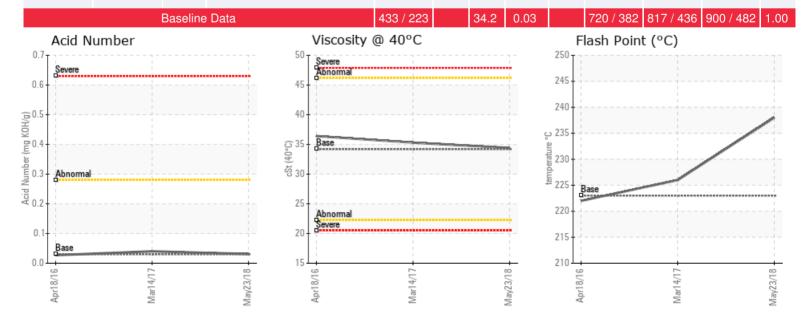

Recommendation: The fluid is in excellent condition and suitable for further use. Please re-sample in 12 months.

Comments:

| Sample Date | Received Date | Fluid Age | Sample Location | Flash Point (COC) | Water (KF) | Viscosity (40°C) | Acid Number  | Solids | GCD 10%   | GCD 50%   | GCD 90%   | GCD % < 335°C |
|-------------|---------------|-----------|-----------------|-------------------|------------|------------------|--------------|--------|-----------|-----------|-----------|---------------|
|             | mm/dd/yy      |           |                 | °F/°C             | ppm        | cSt              | mg/KOH/<br>g | %wt    | °F/°C     | °F/°C     | °F/°C     | %             |
| 05/23/18    | 05/28/18      | Oy        | 15-36-44-15W5   | 460 / 238         | 84.5       | 34.4             | 0.031        | 0.040  | 724 / 384 | 806 / 430 | 894 / 479 | 0.00          |
| 03/14/17    | 03/21/17      | 2у        | PUMP            | 439 / 226         | 212.7      | 35.3             | 0.04         | 0.214  | 722 / 383 | 814 / 434 | 914 / 490 | 0.44          |
| 04/18/16    | 04/20/16      | 2у        |                 | 432 / 222         | 166.5      | 36.4             | 0.027        | 0.041  | 722 / 383 | 811 / 433 | 909 / 487 | 0.25          |
|             |               |           |                 |                   |            |                  |              |        |           |           |           |               |
|             |               |           |                 |                   |            |                  |              |        |           |           |           |               |
|             |               |           |                 |                   |            |                  |              |        |           |           |           |               |