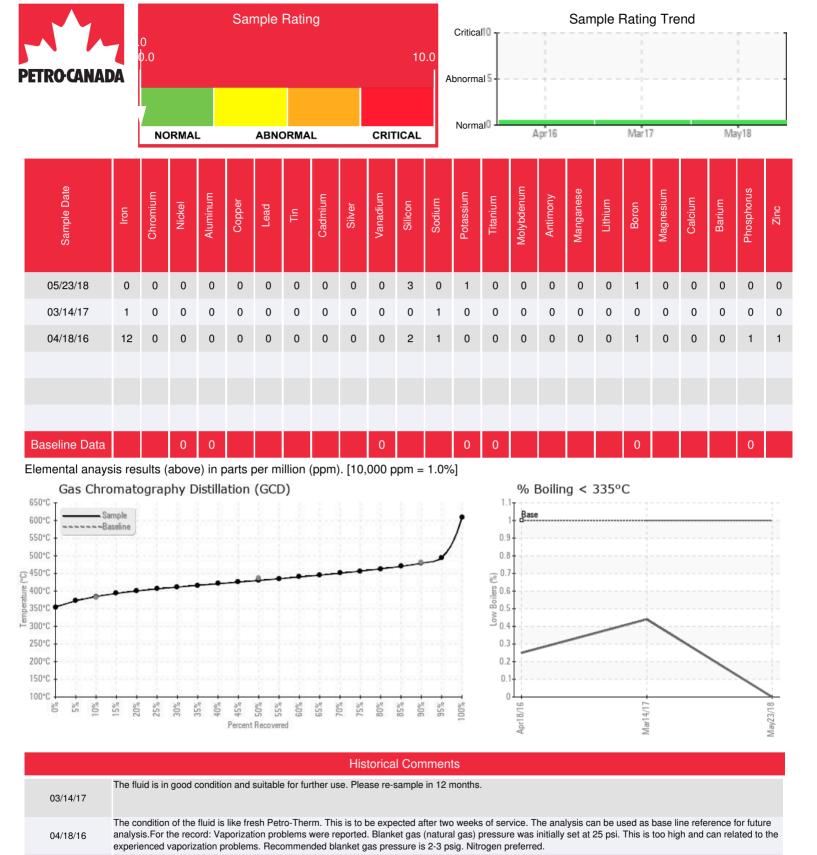

Recommendation: The fluid is in excellent condition and suitable for further use. Please re-sample in 12 months.

Comments:

| Sample Date | Received Date | Fluid Age | Sample Location | Flash Point (COC) | Water (KF) | Viscosity (40°C) | Acid Number  | Solids | GCD 10%   | GCD 50%   | GCD 90%   | GCD % < 335°C |
|-------------|---------------|-----------|-----------------|-------------------|------------|------------------|--------------|--------|-----------|-----------|-----------|---------------|
|             | mm/dd/yy      |           |                 | °F/°C             | ppm        | cSt              | mg/KOH/<br>g | %wt    | °F/°C     | °F/°C     | °F/°C     | %             |
| 05/23/18    | 05/28/18      | Oy        | 15-36-44-15W5   | 460 / 238         | 84.5       | 34.4             | 0.031        | 0.040  | 724 / 384 | 806 / 430 | 894 / 479 | 0.00          |
| 03/14/17    | 03/21/17      | 2у        | PUMP            | 439 / 226         | 212.7      | 35.3             | 0.04         | 0.214  | 722 / 383 | 814 / 434 | 914 / 490 | 0.44          |
| 04/18/16    | 04/20/16      | 2у        |                 | 432 / 222         | 166.5      | 36.4             | 0.027        | 0.041  | 722 / 383 | 811 / 433 | 909 / 487 | 0.25          |
|             |               |           |                 |                   |            |                  |              |        |           |           |           |               |
|             |               |           |                 |                   |            |                  |              |        |           |           |           |               |
|             |               |           |                 |                   |            |                  |              |        |           |           |           |               |