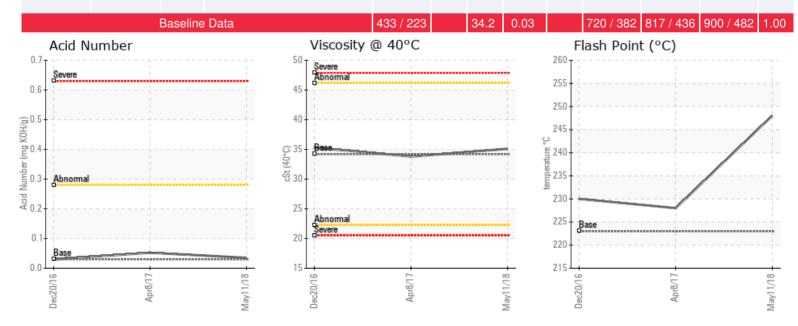

Comments:

| Sample Date | Received Date | Fluid Age | Sample Location    | Flash Point (COC) | Water (KF) | Viscosity (40°C) | Acid Number  | Solids | GCD 10%   | GCD 50%   | GCD 90%   | GCD % < 335°C |
|-------------|---------------|-----------|--------------------|-------------------|------------|------------------|--------------|--------|-----------|-----------|-----------|---------------|
|             | mm/dd/yy      |           |                    | °F/°C             | ppm        | cSt              | mg/KOH/<br>g | %wt    | °F/°C     | °F/°C     | °F/°C     | %             |
| 05/11/18    | 05/30/18      | 18m       |                    | 478 / 248         | 8.2        | 35.1             | 0.035        | 0.028  | 722 / 383 | 812 / 434 | 917 / 492 | 0.19          |
| 04/08/17    | 05/26/17      | 5m        | HEATER SIGHT GLASS | 442 / 228         | 52.3       | 33.8             | 0.052        | 0.047  | 722 / 384 | 814 / 434 | 903 / 484 | 0.73          |
| 12/20/16    | 01/05/17      | 0m        |                    | 446 / 230         | 123.3      | 35.3             | 0.030        | 0.060  | 724 / 385 | 816 / 436 | 905 / 485 | 0.38          |
|             |               |           |                    |                   |            |                  |              |        |           |           |           |               |
|             |               |           |                    |                   |            |                  |              |        |           |           |           |               |