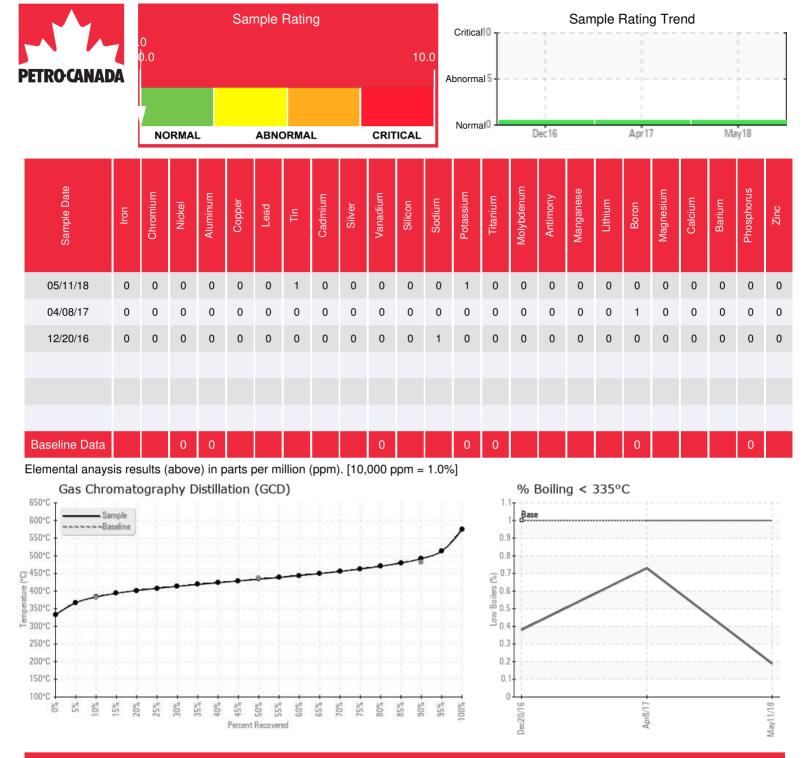

Comments:

| Sample Date | Received Date | Fluid Age | Sample Location    | Flash Point (COC) | Water (KF) | Viscosity (40°C) | Acid Number  | Solids | GCD 10%   | GCD 50%   | GCD 90%   | GCD % < 335°C |
|-------------|---------------|-----------|--------------------|-------------------|------------|------------------|--------------|--------|-----------|-----------|-----------|---------------|
|             | mm/dd/yy      |           |                    | °F/°C             | ppm        | cSt              | mg/KOH/<br>g | %wt    | °F/°C     | °F/°C     | °F/°C     | %             |
| 05/11/18    | 05/30/18      | 18m       |                    | 478 / 248         | 8.2        | 35.1             | 0.035        | 0.028  | 722 / 383 | 812 / 434 | 917 / 492 | 0.19          |
| 04/08/17    | 05/26/17      | 5m        | HEATER SIGHT GLASS | 442 / 228         | 52.3       | 33.8             | 0.052        | 0.047  | 722 / 384 | 814 / 434 | 903 / 484 | 0.73          |
| 12/20/16    | 01/05/17      | 0m        |                    | 446 / 230         | 123.3      | 35.3             | 0.030        | 0.060  | 724 / 385 | 816 / 436 | 905 / 485 | 0.38          |
|             |               |           |                    |                   |            |                  |              |        |           |           |           |               |
|             |               |           |                    |                   |            |                  |              |        |           |           |           |               |