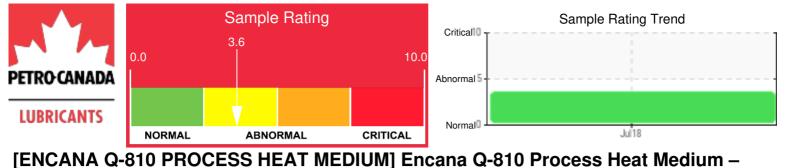

Recommendation: This fill of Calflo LT is reported as having 21 days of service life. (new system/fill start-up ?) The watercontent is elevated. It is recommended to boil-off the water by venting to atmosphere. The low boiler vapor content (% <335C.) is high with 43%. (fresh = 35%) This can be influenced by the water content of the fluid.Please boil-off the water until thesteaming stops and re-sample after doing that.

Comments: Water contamination levels are marginally high. Water contamination levels are marginally high. ppm Water contamination levels are marginally high. (GCD)  $\% < 335^{\circ}$ C is marginally high.