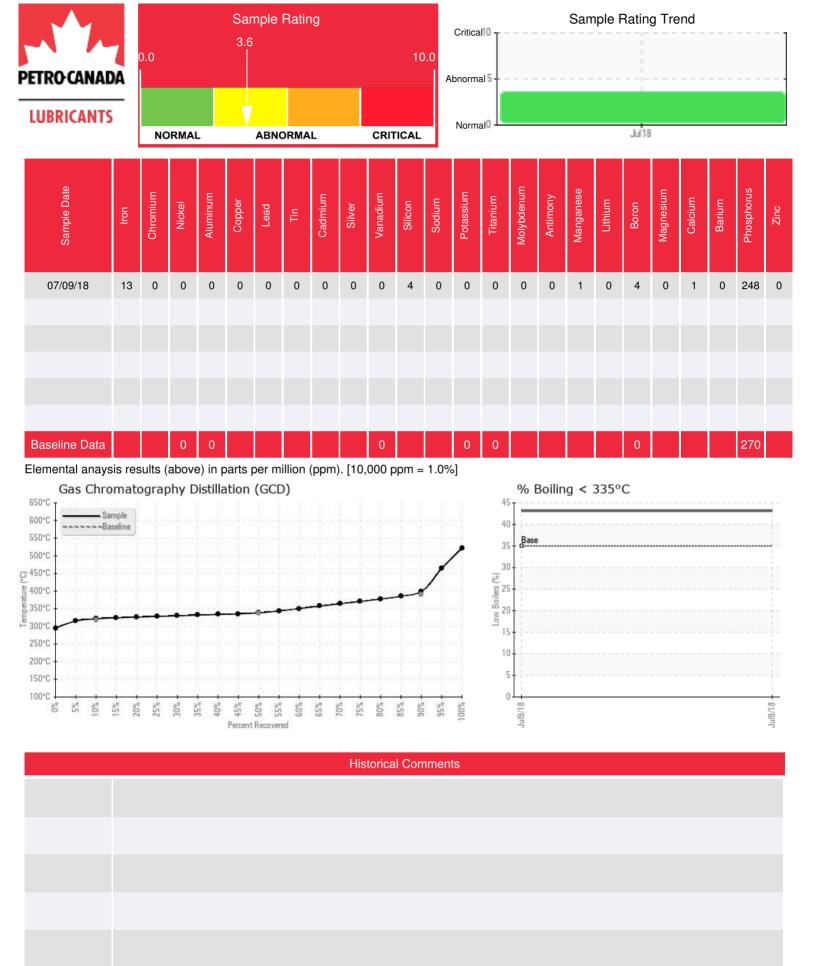

Recommendation: This fill of Calflo LT is reported as having 21 days of service life. (new system/fill start-up ?) The watercontent is elevated. It is recommended to boil-off the water by venting to atmosphere. The low boiler vapor content (% <335C.) is high with 43%. (fresh = 35%) This can be influenced by the water content of the fluid.Please boil-off the water until thesteaming stops and re-sample after doing that.

Comments: Water contamination levels are marginally high. Water contamination levels are marginally high. ppm Water contamination levels are marginally high. (GCD)  $\% < 335^{\circ}$ C is marginally high.