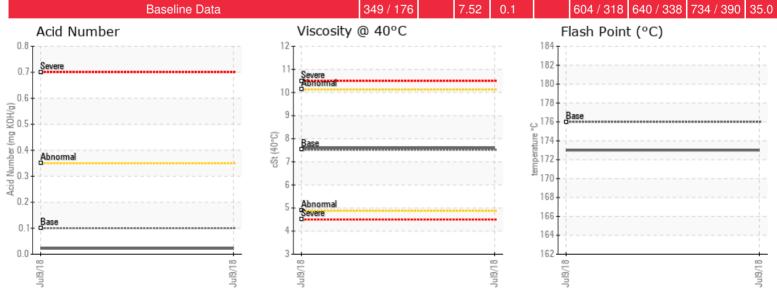

Recommendation: This fill of Calflo LT is reported as having 21 days of service life. (new system/fill start-up ?) The watercontent is elevated. It is recommended to boil-off the water by venting to atmosphere. The low boiler vapor content (% <335C.) is high with 43%. (fresh = 35%) This can be influenced by the water content of the fluid.Please boil-off the water until thesteaming stops and re-sample after doing that.

Comments: Water contamination levels are marginally high. Water contamination levels are marginally high. ppm Water contamination levels are marginally high. (GCD)  $\% < 335^{\circ}$ C is marginally high.