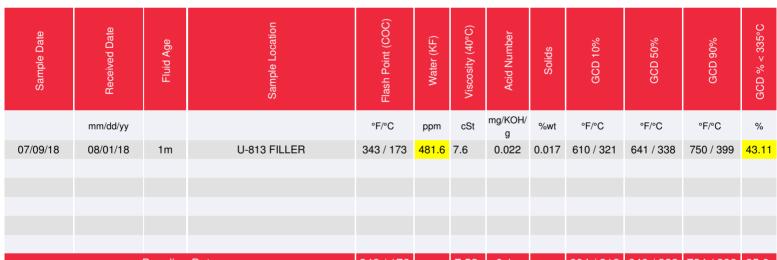

Recommendation: This fill of Calflo LT is reported as having 21 days of service life. (new system/fill start-up ?) The watercontent is elevated. It is recommended to boil-off the water by venting to atmosphere. The low boiler vapor content (% <335C.) is high with 43%. (fresh = 35%) This can be influenced by the water content of the fluid.Please boil-off the water until thesteaming stops and re-sample after doing that.

Comments: Water contamination levels are marginally high. Water contamination levels are marginally high. ppm Water contamination levels are marginally high. (GCD)  $\% < 335^{\circ}$ C is marginally high.