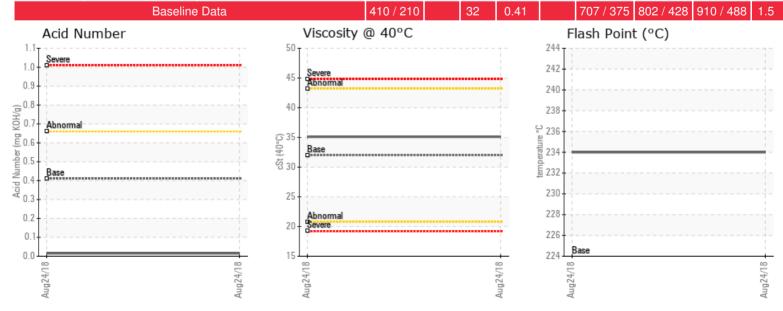

Recommendation: Without knowing the brand name of the fluid it is difficult to comment on the condition of the fluid because the reference data is limited. The fluid is in a good condition when using Petro-Therm as the reference. It is suitable for further use. 90% GCD temperature is low. Please re-sample in 12 months. List the product name on the analysis request form when sending in the next sample.

Comments: (GCD) 90% Distillation Point is severely low.

| Sample Date | Received Date | Fluid Age | Sample Location | Flash Point (COC) | Water (KF) | Viscosity (40°C) | Acid Number  | Solids | GCD 10%   | GCD 50%   | GCD 90%   | GCD % < 335°C |
|-------------|---------------|-----------|-----------------|-------------------|------------|------------------|--------------|--------|-----------|-----------|-----------|---------------|
|             | mm/dd/yy      |           |                 | °F/°C             | ppm        | cSt              | mg/KOH/<br>g | %wt    | °F/°C     | °F/°C     | °F/°C     | %             |
| 08/24/18    | 08/29/18      | 5y        | SITE GLASS      | 453 / 234         | 55.7       | 35.1             | 0.015        | 0.082  | 727 / 386 | 790 / 421 | 863 / 462 | 0.00          |
|             |               |           |                 |                   |            |                  |              |        |           |           |           |               |
|             |               |           |                 |                   |            |                  |              |        |           |           |           |               |
|             |               |           |                 |                   |            |                  |              |        |           |           |           |               |
|             |               |           |                 |                   |            |                  |              |        |           |           |           |               |