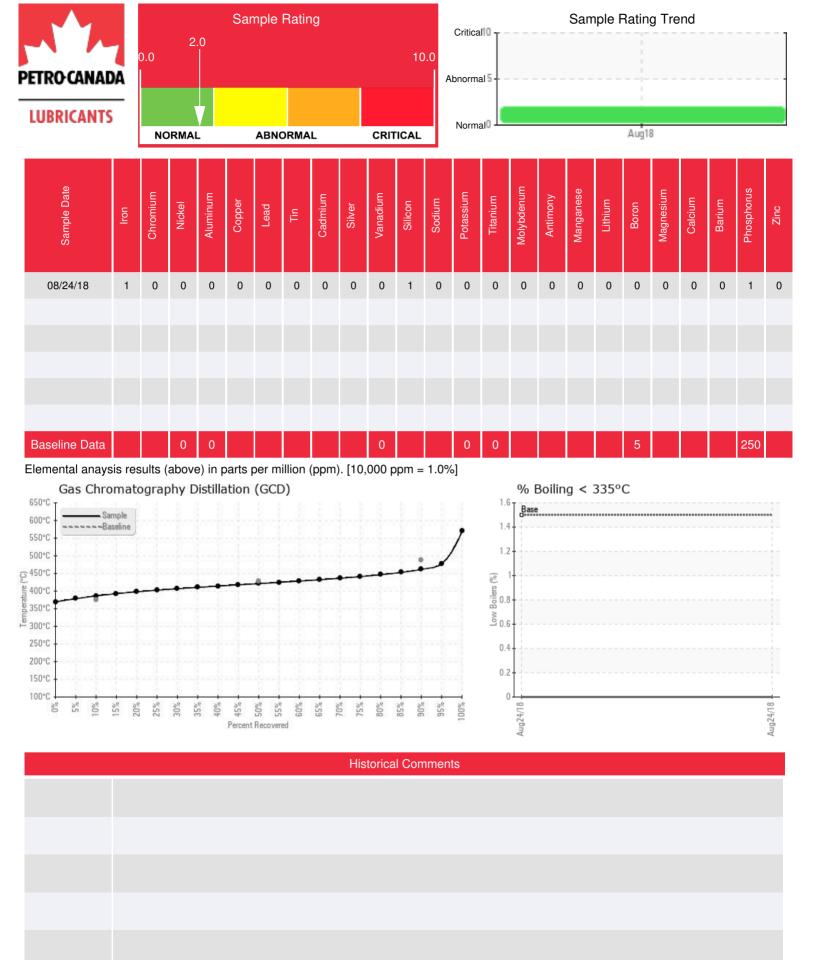

Recommendation: Without knowing the brand name of the fluid it is difficult to comment on the condition of the fluid because the reference data is limited. The fluid is in a good condition when using Petro-Therm as the reference. It is suitable for further use. 90% GCD temperature is low. Please re-sample in 12 months. List the product name on the analysis request form when sending in the next sample.

Comments: (GCD) 90% Distillation Point is severely low.

| Sample Date | Received Date | Fluid Age | Sample Location | Flash Point (COC) | Water (KF) | Viscosity (40°C) | Acid Number  | Solids | GCD 10%   | GCD 50%   | GCD 90%   | GCD % < 335°C |
|-------------|---------------|-----------|-----------------|-------------------|------------|------------------|--------------|--------|-----------|-----------|-----------|---------------|
|             | mm/dd/yy      |           |                 | °F/°C             | ppm        | cSt              | mg/KOH/<br>g | %wt    | °F/°C     | °F/°C     | °F/°C     | %             |
| 08/24/18    | 08/29/18      | 5y        | SITE GLASS      | 453 / 234         | 55.7       | 35.1             | 0.015        | 0.082  | 727 / 386 | 790 / 421 | 863 / 462 | 0.00          |
|             |               |           |                 |                   |            |                  |              |        |           |           |           |               |
|             |               |           |                 |                   |            |                  |              |        |           |           |           |               |
|             |               |           |                 |                   |            |                  |              |        |           |           |           |               |
|             |               |           |                 |                   |            |                  |              |        |           |           |           |               |