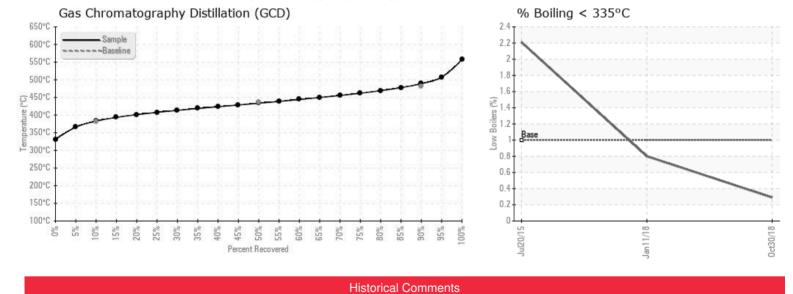

Comments:

Baseline Data

0 0 0 0 0 0 0 0

0

0

0

0

0

0

n

0

2

0

0

2

Elemental analysis results (above) in parts per million (ppm). [10,000 ppm = 1.0%]