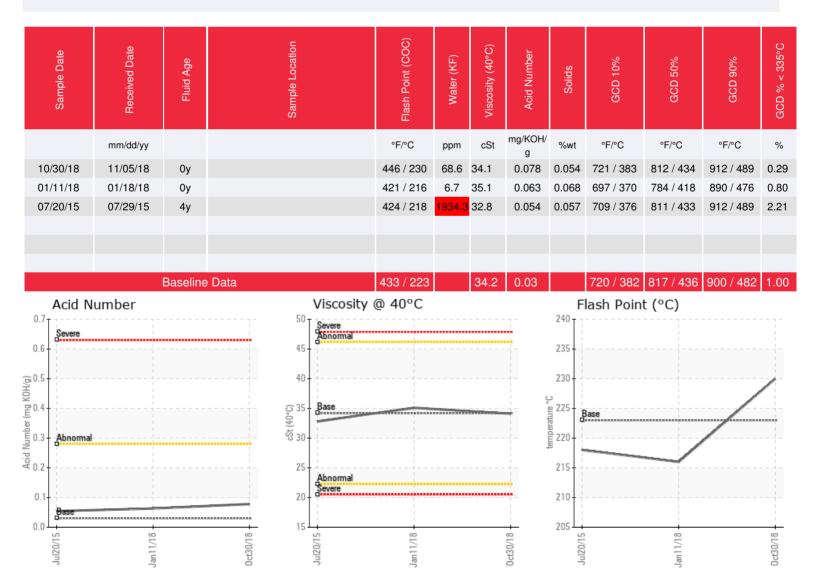

#### Sample Information

Lab No: 02249318 Analyst: Peter Harteveld Sample Date: 10/30/18 Received Date: 11/05/18 Completed: 11/11/18

Recommendation: The fluid is in good condition and suitable for further use. Please re-sample in 12 months.

Comments:

Baseline Data

0 0 0 0 0 0 0 0

0

0

0

0

0

0

n

0

2

0

0

2

Elemental analysis results (above) in parts per million (ppm). [10,000 ppm = 1.0%]

# It is important for getting value out of the analysis to list system volume and fluid service life. The diagnosis of analysis results takes these parameters into

consideration. This has been requested several times in the past. Perhaps we should do a training to familiarize the operating personnel with the basics. The fluid is in excellent condition and suitable for further use. Please re-sample in 6 months.

The water content of the fluid is high. It is recommended to boil-off the water by means of venting. Please re-sample in 6 months. When filling in the sample label please list the system volume. The fluid is in good condition and suitable for further use. Water contamination levels are severely high. Water contamination levels are severely high. ppm Water contamination levels are severely high.