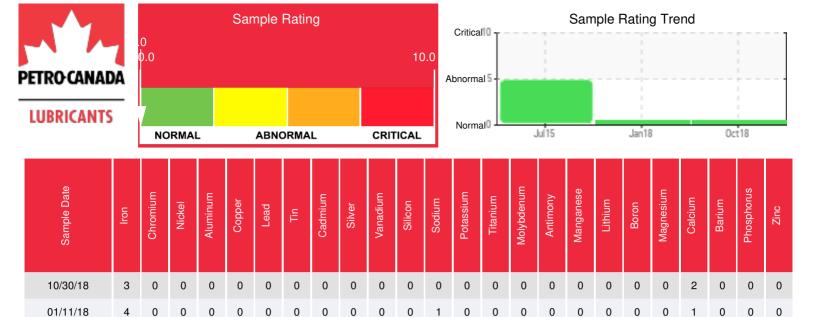

Comments:

Baseline Data

0 0 0 0 0 0 0 0

0

0

0

0

0

0

n

0

2

0

0

2

Elemental analysis results (above) in parts per million (ppm). [10,000 ppm = 1.0%]