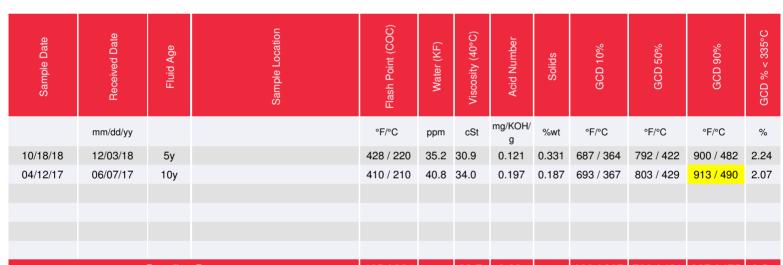

Recommendation: Iron level is elevated. May need to add filtration to remove the iron. Other parameters look okay. Continue to us and resample in 6 months.

Comments: Iron ppm levels are abnormal. Tin ppm levels are noted.

## **Historical Comments**

| 04/12/17 | Considering we do not know the age of this system the oil looks pretty good. The viscosity and flash points are within normal levels and the low boilers are not an issue. There is some wear metals in the system and as noted the Tin is high which could cause additional wear. But since we do not have history we do not know how long this has been high. Other than that the system is suitable for further use. To get on a good monitoring program I recommend cleaning and flushing the system within the next 6-12 months then take samples every 6 months for 18 months then yearly after that. Tin ppm levels are severe. (GCD) 90% Distillation Point is marginally high. |
|----------|-----------------------------------------------------------------------------------------------------------------------------------------------------------------------------------------------------------------------------------------------------------------------------------------------------------------------------------------------------------------------------------------------------------------------------------------------------------------------------------------------------------------------------------------------------------------------------------------------------------------------------------------------------------------------------------------|
|          |                                                                                                                                                                                                                                                                                                                                                                                                                                                                                                                                                                                                                                                                                         |
|          |                                                                                                                                                                                                                                                                                                                                                                                                                                                                                                                                                                                                                                                                                         |
|          |                                                                                                                                                                                                                                                                                                                                                                                                                                                                                                                                                                                                                                                                                         |
|          |                                                                                                                                                                                                                                                                                                                                                                                                                                                                                                                                                                                                                                                                                         |