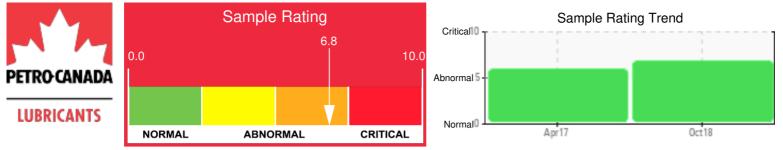

Recommendation: Iron level is elevated. May need to add filtration to remove the iron. Other parameters look okay. Continue to us and resample in 6 months.

Comments: Iron ppm levels are abnormal. Tin ppm levels are noted.

## **Historical Comments**

| 04/12/17 | Considering we do not know the age of this system the oil looks pretty good. The viscosity and flash points are within normal levels and the low boilers are not an issue. There is some wear metals in the system and as noted the Tin is high which could cause additional wear. But since we do not have history we do not know how long this has been high. Other than that the system is suitable for further use. To get on a good monitoring program I recommend cleaning and flushing the system within the next 6-12 months then take samples every 6 months for 18 months then yearly after that. Tin ppm levels are severe. (GCD) 90% Distillation Point is marginally high. |
|----------|-----------------------------------------------------------------------------------------------------------------------------------------------------------------------------------------------------------------------------------------------------------------------------------------------------------------------------------------------------------------------------------------------------------------------------------------------------------------------------------------------------------------------------------------------------------------------------------------------------------------------------------------------------------------------------------------|
|          |                                                                                                                                                                                                                                                                                                                                                                                                                                                                                                                                                                                                                                                                                         |
|          |                                                                                                                                                                                                                                                                                                                                                                                                                                                                                                                                                                                                                                                                                         |
|          |                                                                                                                                                                                                                                                                                                                                                                                                                                                                                                                                                                                                                                                                                         |
|          |                                                                                                                                                                                                                                                                                                                                                                                                                                                                                                                                                                                                                                                                                         |