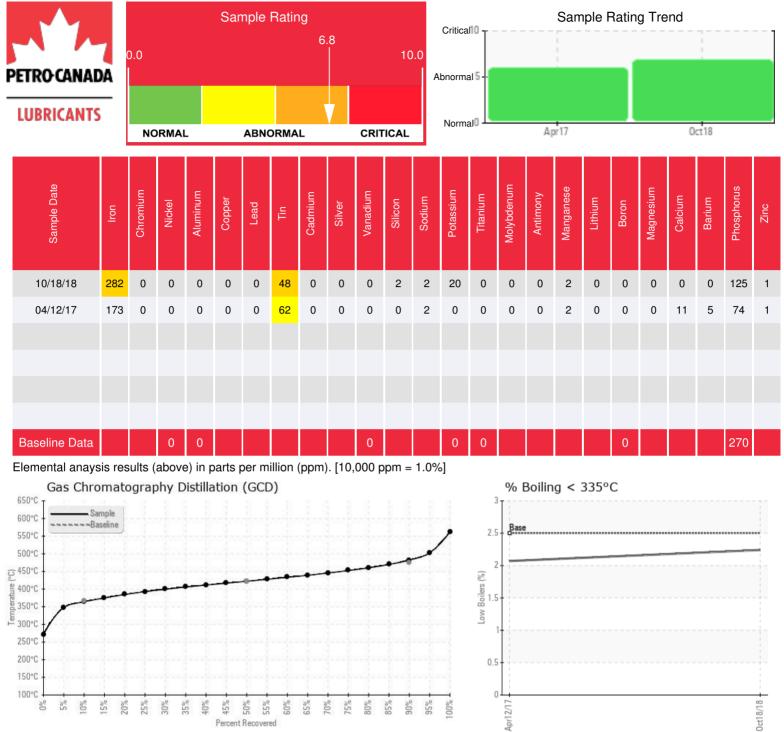

Recommendation: Iron level is elevated. May need to add filtration to remove the iron. Other parameters look okay. Continue to us and resample in 6 months.

Comments: Iron ppm levels are abnormal. Tin ppm levels are noted.

## **Historical Comments**

| 04/12/17 | Considering we do not know the age of this system the oil looks pretty good. The viscosity and flash points are within normal levels and the low boilers are not an issue. There is some wear metals in the system and as noted the Tin is high which could cause additional wear. But since we do not have history we do not know how long this has been high. Other than that the system is suitable for further use. To get on a good monitoring program I recommend cleaning and flushing the system within the next 6-12 months then take samples every 6 months for 18 months then yearly after that. Tin ppm levels are severe. (GCD) 90% Distillation Point is marginally high. |
|----------|-----------------------------------------------------------------------------------------------------------------------------------------------------------------------------------------------------------------------------------------------------------------------------------------------------------------------------------------------------------------------------------------------------------------------------------------------------------------------------------------------------------------------------------------------------------------------------------------------------------------------------------------------------------------------------------------|
|          |                                                                                                                                                                                                                                                                                                                                                                                                                                                                                                                                                                                                                                                                                         |
|          |                                                                                                                                                                                                                                                                                                                                                                                                                                                                                                                                                                                                                                                                                         |
|          |                                                                                                                                                                                                                                                                                                                                                                                                                                                                                                                                                                                                                                                                                         |
|          |                                                                                                                                                                                                                                                                                                                                                                                                                                                                                                                                                                                                                                                                                         |