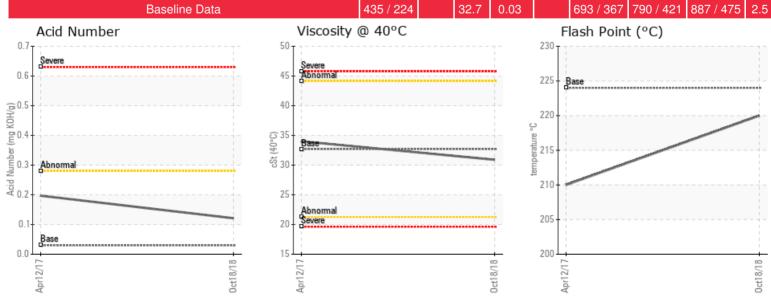

## **Historical Comments**

| 04/12/17 | Considering we do not know the age of this system the oil looks pretty good. The viscosity and flash points are within normal levels and the low boilers are not an issue. There is some wear metals in the system and as noted the Tin is high which could cause additional wear. But since we do not have history we do not know how long this has been high. Other than that the system is suitable for further use. To get on a good monitoring program I recommend cleaning and flushing the system within the next 6-12 months then take samples every 6 months for 18 months then yearly after that. Tin ppm levels are severe. (GCD) 90% Distillation Point is marginally high. |
|----------|-----------------------------------------------------------------------------------------------------------------------------------------------------------------------------------------------------------------------------------------------------------------------------------------------------------------------------------------------------------------------------------------------------------------------------------------------------------------------------------------------------------------------------------------------------------------------------------------------------------------------------------------------------------------------------------------|
|          |                                                                                                                                                                                                                                                                                                                                                                                                                                                                                                                                                                                                                                                                                         |
|          |                                                                                                                                                                                                                                                                                                                                                                                                                                                                                                                                                                                                                                                                                         |
|          |                                                                                                                                                                                                                                                                                                                                                                                                                                                                                                                                                                                                                                                                                         |
|          |                                                                                                                                                                                                                                                                                                                                                                                                                                                                                                                                                                                                                                                                                         |