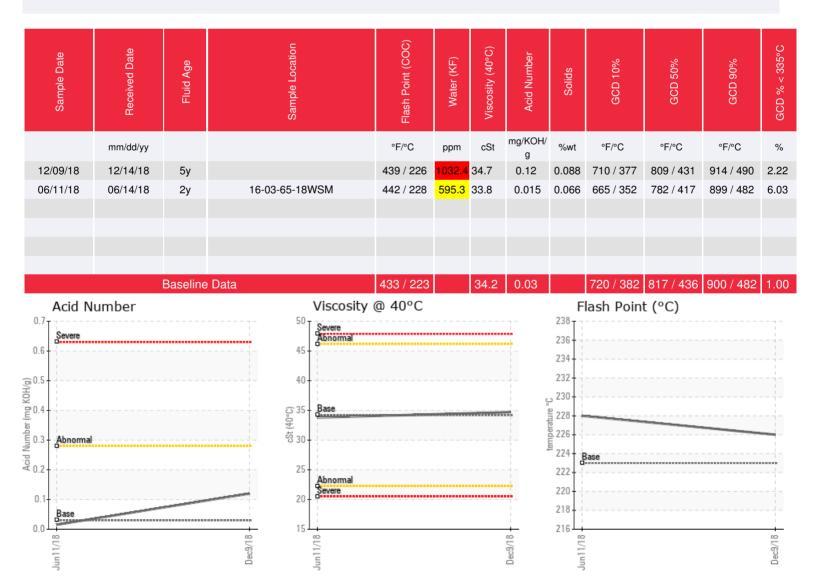

## Sample Information

Lab No: 02257511 Analyst: Peter Harteveld Sample Date: 12/09/18 Received Date: 12/14/18 Completed: 12/18/18

Recommendation: The water content of the fluid is high. Please boil-off the water. Aside from the water, the fluid is in good condition and suitable for further use. Re-sample in 6 months. When sending in a sample it is important to list information such as system volume and operating temperature of the fluid.

Comments: Water contamination levels are severely high. Water contamination levels are severely high. ppm Water contamination levels are severely high.

Petro-Canada makes no representation or warranty of any kind, either express or implied, as to the accuracy or completeness of the analysis and assumes no responsibility and shall have no liability whatsoever with respect to such analysis, or a party's use of it. Petro-Canada is a division of HollyFrontier Corporation.