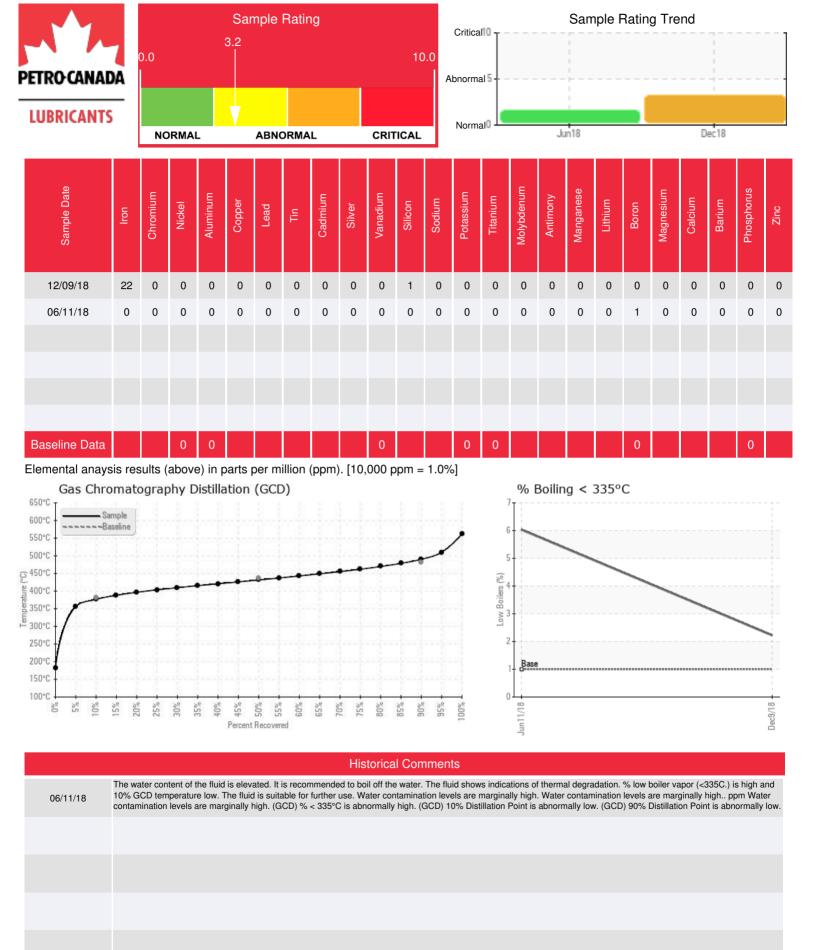

## Sample Information

Lab No: 02257511 Analyst: Peter Harteveld Sample Date: 12/09/18 Received Date: 12/14/18 Completed: 12/18/18

Recommendation: The water content of the fluid is high. Please boil-off the water. Aside from the water, the fluid is in good condition and suitable for further use. Re-sample in 6 months. When sending in a sample it is important to list information such as system volume and operating temperature of the fluid.

Comments: Water contamination levels are severely high. Water contamination levels are severely high. ppm Water contamination levels are severely high.

Petro-Canada makes no representation or warranty of any kind, either express or implied, as to the accuracy or completeness of the analysis and assumes no responsibility and shall have no liability whatsoever with respect to such analysis, or a party's use of it. Petro-Canada is a division of HollyFrontier Corporation.