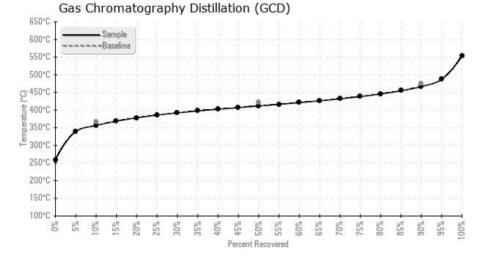

## Comments:

| Sample Date                                                            | Received Date | Fluid Age | Sample Location         | Flash Point (COC) | Water (KF) | Viscosity (40°C) | Acid Number  | Solids                                                                                                                                                                                                                                                                                                                                                                                                                                                                                                                                                                                                                                                                                                                                                                                                                                                                                                                                                                                                                                                                                                                                                                                                                                                                                                                                                                                                                                                                                                                                                                                                                                                                                                                                                                                                                                                                                                                                                                                                                                                                                                                        | GCD 10%          | GCD 50%   | %06 GCD   | GCD % < 335°C |  |  |
|------------------------------------------------------------------------|---------------|-----------|-------------------------|-------------------|------------|------------------|--------------|-------------------------------------------------------------------------------------------------------------------------------------------------------------------------------------------------------------------------------------------------------------------------------------------------------------------------------------------------------------------------------------------------------------------------------------------------------------------------------------------------------------------------------------------------------------------------------------------------------------------------------------------------------------------------------------------------------------------------------------------------------------------------------------------------------------------------------------------------------------------------------------------------------------------------------------------------------------------------------------------------------------------------------------------------------------------------------------------------------------------------------------------------------------------------------------------------------------------------------------------------------------------------------------------------------------------------------------------------------------------------------------------------------------------------------------------------------------------------------------------------------------------------------------------------------------------------------------------------------------------------------------------------------------------------------------------------------------------------------------------------------------------------------------------------------------------------------------------------------------------------------------------------------------------------------------------------------------------------------------------------------------------------------------------------------------------------------------------------------------------------------|------------------|-----------|-----------|---------------|--|--|
|                                                                        | mm/dd/yy      |           |                         | °F/°C             | ppm        | cSt              | mg/KOH/<br>g | %wt                                                                                                                                                                                                                                                                                                                                                                                                                                                                                                                                                                                                                                                                                                                                                                                                                                                                                                                                                                                                                                                                                                                                                                                                                                                                                                                                                                                                                                                                                                                                                                                                                                                                                                                                                                                                                                                                                                                                                                                                                                                                                                                           | °F/°C            | °F/°C     | °F/°C     | %             |  |  |
| 12/01/18                                                               | 01/03/19      | Зу        |                         | 424 / 218         | 9.8        | 30.5             | 0.18         | 0.056                                                                                                                                                                                                                                                                                                                                                                                                                                                                                                                                                                                                                                                                                                                                                                                                                                                                                                                                                                                                                                                                                                                                                                                                                                                                                                                                                                                                                                                                                                                                                                                                                                                                                                                                                                                                                                                                                                                                                                                                                                                                                                                         | 674 / 356        | 773 / 412 | 872 / 467 | 3.63          |  |  |
| 11/22/17                                                               | 11/27/17      | 0y        |                         | 417 / 214         | 4.5        | 31.1             | 0.21         | 0.116                                                                                                                                                                                                                                                                                                                                                                                                                                                                                                                                                                                                                                                                                                                                                                                                                                                                                                                                                                                                                                                                                                                                                                                                                                                                                                                                                                                                                                                                                                                                                                                                                                                                                                                                                                                                                                                                                                                                                                                                                                                                                                                         | 699 / 371        | 795 / 424 | 890 / 477 | 1.27          |  |  |
| 12/22/16                                                               | 12/29/16      | 19y       | HEATER                  | 428 / 220         | 10.6       | 31.5             | 0.22         | 0.147                                                                                                                                                                                                                                                                                                                                                                                                                                                                                                                                                                                                                                                                                                                                                                                                                                                                                                                                                                                                                                                                                                                                                                                                                                                                                                                                                                                                                                                                                                                                                                                                                                                                                                                                                                                                                                                                                                                                                                                                                                                                                                                         | 702 / 372        | 805 / 429 | 908 / 486 | 1.59          |  |  |
| 09/28/15                                                               | 10/06/15      | 0y        |                         | 432 / 222         | 119.1      |                  | 0.485        | 0.351                                                                                                                                                                                                                                                                                                                                                                                                                                                                                                                                                                                                                                                                                                                                                                                                                                                                                                                                                                                                                                                                                                                                                                                                                                                                                                                                                                                                                                                                                                                                                                                                                                                                                                                                                                                                                                                                                                                                                                                                                                                                                                                         | 712 / 378        | 798 / 426 | 886 / 475 | 0.00          |  |  |
| 06/16/15                                                               | 06/22/15      | 1y        | HOT OIL HEATER          | 428 / 220         | 0.00       | 31.2             | 0.518        | 0.215                                                                                                                                                                                                                                                                                                                                                                                                                                                                                                                                                                                                                                                                                                                                                                                                                                                                                                                                                                                                                                                                                                                                                                                                                                                                                                                                                                                                                                                                                                                                                                                                                                                                                                                                                                                                                                                                                                                                                                                                                                                                                                                         | 701 / 372        | 801 / 427 | 904 / 485 | 1.43          |  |  |
|                                                                        |               | Baseline  | Data                    | 435 / 224         |            | 32.7             | 0.03         |                                                                                                                                                                                                                                                                                                                                                                                                                                                                                                                                                                                                                                                                                                                                                                                                                                                                                                                                                                                                                                                                                                                                                                                                                                                                                                                                                                                                                                                                                                                                                                                                                                                                                                                                                                                                                                                                                                                                                                                                                                                                                                                               | 693 / 367        | 790 / 421 | 887 / 475 | 2.5           |  |  |
| Acid N                                                                 |               | Daseille  |                         | Viscosity @ 40°C  |            |                  |              |                                                                                                                                                                                                                                                                                                                                                                                                                                                                                                                                                                                                                                                                                                                                                                                                                                                                                                                                                                                                                                                                                                                                                                                                                                                                                                                                                                                                                                                                                                                                                                                                                                                                                                                                                                                                                                                                                                                                                                                                                                                                                                                               | Flash Point (°C) |           |           |               |  |  |
| 0.7 <sub>T</sub> :                                                     | umber<br>     |           | 50 <sub>T</sub> :       | . –               |            |                  |              | 235 <sub>7</sub>                                                                                                                                                                                                                                                                                                                                                                                                                                                                                                                                                                                                                                                                                                                                                                                                                                                                                                                                                                                                                                                                                                                                                                                                                                                                                                                                                                                                                                                                                                                                                                                                                                                                                                                                                                                                                                                                                                                                                                                                                                                                                                              |                  |           |           |               |  |  |
| Severe<br>0.6                                                          |               |           | Severe<br>45 - Abnormal |                   |            |                  |              | 230                                                                                                                                                                                                                                                                                                                                                                                                                                                                                                                                                                                                                                                                                                                                                                                                                                                                                                                                                                                                                                                                                                                                                                                                                                                                                                                                                                                                                                                                                                                                                                                                                                                                                                                                                                                                                                                                                                                                                                                                                                                                                                                           |                  |           |           |               |  |  |
| 0.0                                                                    |               |           |                         |                   |            |                  |              | 200                                                                                                                                                                                                                                                                                                                                                                                                                                                                                                                                                                                                                                                                                                                                                                                                                                                                                                                                                                                                                                                                                                                                                                                                                                                                                                                                                                                                                                                                                                                                                                                                                                                                                                                                                                                                                                                                                                                                                                                                                                                                                                                           |                  |           |           |               |  |  |
| © 0.5                                                                  | 1             |           | 40                      |                   |            |                  |              | 225 - 8                                                                                                                                                                                                                                                                                                                                                                                                                                                                                                                                                                                                                                                                                                                                                                                                                                                                                                                                                                                                                                                                                                                                                                                                                                                                                                                                                                                                                                                                                                                                                                                                                                                                                                                                                                                                                                                                                                                                                                                                                                                                                                                       | Base             |           |           |               |  |  |
| Acid Number (mg KOH/g)  Acid Number (mg KOH/g)  Acid Number (mg KOH/g) |               |           | © 35 - Race             | 35 - Race         |            |                  |              | 220 - 215 - 215 - 215 - 215 - 215 - 215 - 215 - 215 - 215 - 215 - 215 - 215 - 215 - 215 - 215 - 215 - 215 - 215 - 215 - 215 - 215 - 215 - 215 - 215 - 215 - 215 - 215 - 215 - 215 - 215 - 215 - 215 - 215 - 215 - 215 - 215 - 215 - 215 - 215 - 215 - 215 - 215 - 215 - 215 - 215 - 215 - 215 - 215 - 215 - 215 - 215 - 215 - 215 - 215 - 215 - 215 - 215 - 215 - 215 - 215 - 215 - 215 - 215 - 215 - 215 - 215 - 215 - 215 - 215 - 215 - 215 - 215 - 215 - 215 - 215 - 215 - 215 - 215 - 215 - 215 - 215 - 215 - 215 - 215 - 215 - 215 - 215 - 215 - 215 - 215 - 215 - 215 - 215 - 215 - 215 - 215 - 215 - 215 - 215 - 215 - 215 - 215 - 215 - 215 - 215 - 215 - 215 - 215 - 215 - 215 - 215 - 215 - 215 - 215 - 215 - 215 - 215 - 215 - 215 - 215 - 215 - 215 - 215 - 215 - 215 - 215 - 215 - 215 - 215 - 215 - 215 - 215 - 215 - 215 - 215 - 215 - 215 - 215 - 215 - 215 - 215 - 215 - 215 - 215 - 215 - 215 - 215 - 215 - 215 - 215 - 215 - 215 - 215 - 215 - 215 - 215 - 215 - 215 - 215 - 215 - 215 - 215 - 215 - 215 - 215 - 215 - 215 - 215 - 215 - 215 - 215 - 215 - 215 - 215 - 215 - 215 - 215 - 215 - 215 - 215 - 215 - 215 - 215 - 215 - 215 - 215 - 215 - 215 - 215 - 215 - 215 - 215 - 215 - 215 - 215 - 215 - 215 - 215 - 215 - 215 - 215 - 215 - 215 - 215 - 215 - 215 - 215 - 215 - 215 - 215 - 215 - 215 - 215 - 215 - 215 - 215 - 215 - 215 - 215 - 215 - 215 - 215 - 215 - 215 - 215 - 215 - 215 - 215 - 215 - 215 - 215 - 215 - 215 - 215 - 215 - 215 - 215 - 215 - 215 - 215 - 215 - 215 - 215 - 215 - 215 - 215 - 215 - 215 - 215 - 215 - 215 - 215 - 215 - 215 - 215 - 215 - 215 - 215 - 215 - 215 - 215 - 215 - 215 - 215 - 215 - 215 - 215 - 215 - 215 - 215 - 215 - 215 - 215 - 215 - 215 - 215 - 215 - 215 - 215 - 215 - 215 - 215 - 215 - 215 - 215 - 215 - 215 - 215 - 215 - 215 - 215 - 215 - 215 - 215 - 215 - 215 - 215 - 215 - 215 - 215 - 215 - 215 - 215 - 215 - 215 - 215 - 215 - 215 - 215 - 215 - 215 - 215 - 215 - 215 - 215 - 215 - 215 - 215 - 215 - 215 - 215 - 215 - 215 - 215 - 215 - 215 - 215 - 215 - 215 - 215 - 215 - 215 - 215 - 215 - 215 - 215 - 215 - 215 - 215 - 215 - |                  |           |           |               |  |  |
| S 0.3 Abnormal                                                         |               |           | © 35<br>⊕<br>∰ 8ase     | Base              |            |                  |              | 215                                                                                                                                                                                                                                                                                                                                                                                                                                                                                                                                                                                                                                                                                                                                                                                                                                                                                                                                                                                                                                                                                                                                                                                                                                                                                                                                                                                                                                                                                                                                                                                                                                                                                                                                                                                                                                                                                                                                                                                                                                                                                                                           |                  |           | \ /       |               |  |  |
| N Pis                                                                  |               |           |                         |                   |            |                  |              |                                                                                                                                                                                                                                                                                                                                                                                                                                                                                                                                                                                                                                                                                                                                                                                                                                                                                                                                                                                                                                                                                                                                                                                                                                                                                                                                                                                                                                                                                                                                                                                                                                                                                                                                                                                                                                                                                                                                                                                                                                                                                                                               |                  |           |           |               |  |  |
| ₹ 0.2                                                                  |               |           | 25                      |                   |            |                  |              | 210                                                                                                                                                                                                                                                                                                                                                                                                                                                                                                                                                                                                                                                                                                                                                                                                                                                                                                                                                                                                                                                                                                                                                                                                                                                                                                                                                                                                                                                                                                                                                                                                                                                                                                                                                                                                                                                                                                                                                                                                                                                                                                                           |                  |           |           |               |  |  |
| 0.1                                                                    |               |           | Abnormal<br>20 Severe   |                   |            |                  | -            | 205                                                                                                                                                                                                                                                                                                                                                                                                                                                                                                                                                                                                                                                                                                                                                                                                                                                                                                                                                                                                                                                                                                                                                                                                                                                                                                                                                                                                                                                                                                                                                                                                                                                                                                                                                                                                                                                                                                                                                                                                                                                                                                                           |                  |           |           |               |  |  |
| 0.0 Base                                                               |               |           | 15                      |                   |            |                  |              | 200                                                                                                                                                                                                                                                                                                                                                                                                                                                                                                                                                                                                                                                                                                                                                                                                                                                                                                                                                                                                                                                                                                                                                                                                                                                                                                                                                                                                                                                                                                                                                                                                                                                                                                                                                                                                                                                                                                                                                                                                                                                                                                                           |                  |           |           |               |  |  |
|                                                                        | 1716          | 717       |                         | .716              | 717        |                  | 718          | 200 +                                                                                                                                                                                                                                                                                                                                                                                                                                                                                                                                                                                                                                                                                                                                                                                                                                                                                                                                                                                                                                                                                                                                                                                                                                                                                                                                                                                                                                                                                                                                                                                                                                                                                                                                                                                                                                                                                                                                                                                                                                                                                                                         | 115              | - 91/7    | 71/2      | 18            |  |  |
| Jun16/15                                                               | Sep28/15      | Nov22/17  | Dec1/18<br>Jun16/15     | Dec22/16          | Nov22/17   |                  | Dec1/18      | Jun16/15                                                                                                                                                                                                                                                                                                                                                                                                                                                                                                                                                                                                                                                                                                                                                                                                                                                                                                                                                                                                                                                                                                                                                                                                                                                                                                                                                                                                                                                                                                                                                                                                                                                                                                                                                                                                                                                                                                                                                                                                                                                                                                                      | Sep 28/15        | Dec22/16  | Nov22/17  | Dec1/18       |  |  |