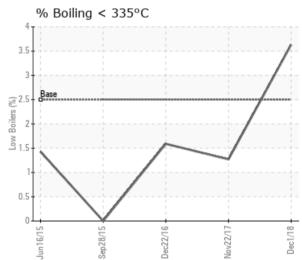

## Comments:

| Sample Date                                                            | Received Date | Fluid Age | Sample Location         | Flash Point (COC) | Water (KF) | Viscosity (40°C) | Acid Number  | Solids                                                                                                                                                                                                                                                                                                                                                                                                                                                                                                                                                                                                                                                                                                                                                                                                                                                                                                                                                                                                                                                                                                                                                                                                                                                                                                                                                                                                                                                                                                                                                                                                                                                                                                                                                                                                                                                                                                                                                                                                                                                                                                                        | GCD 10%          | GCD 50%   | %06 GCD   | GCD % < 335°C |  |  |
|------------------------------------------------------------------------|---------------|-----------|-------------------------|-------------------|------------|------------------|--------------|-------------------------------------------------------------------------------------------------------------------------------------------------------------------------------------------------------------------------------------------------------------------------------------------------------------------------------------------------------------------------------------------------------------------------------------------------------------------------------------------------------------------------------------------------------------------------------------------------------------------------------------------------------------------------------------------------------------------------------------------------------------------------------------------------------------------------------------------------------------------------------------------------------------------------------------------------------------------------------------------------------------------------------------------------------------------------------------------------------------------------------------------------------------------------------------------------------------------------------------------------------------------------------------------------------------------------------------------------------------------------------------------------------------------------------------------------------------------------------------------------------------------------------------------------------------------------------------------------------------------------------------------------------------------------------------------------------------------------------------------------------------------------------------------------------------------------------------------------------------------------------------------------------------------------------------------------------------------------------------------------------------------------------------------------------------------------------------------------------------------------------|------------------|-----------|-----------|---------------|--|--|
|                                                                        | mm/dd/yy      |           |                         | °F/°C             | ppm        | cSt              | mg/KOH/<br>g | %wt                                                                                                                                                                                                                                                                                                                                                                                                                                                                                                                                                                                                                                                                                                                                                                                                                                                                                                                                                                                                                                                                                                                                                                                                                                                                                                                                                                                                                                                                                                                                                                                                                                                                                                                                                                                                                                                                                                                                                                                                                                                                                                                           | °F/°C            | °F/°C     | °F/°C     | %             |  |  |
| 12/01/18                                                               | 01/03/19      | Зу        |                         | 424 / 218         | 9.8        | 30.5             | 0.18         | 0.056                                                                                                                                                                                                                                                                                                                                                                                                                                                                                                                                                                                                                                                                                                                                                                                                                                                                                                                                                                                                                                                                                                                                                                                                                                                                                                                                                                                                                                                                                                                                                                                                                                                                                                                                                                                                                                                                                                                                                                                                                                                                                                                         | 674 / 356        | 773 / 412 | 872 / 467 | 3.63          |  |  |
| 11/22/17                                                               | 11/27/17      | 0y        |                         | 417 / 214         | 4.5        | 31.1             | 0.21         | 0.116                                                                                                                                                                                                                                                                                                                                                                                                                                                                                                                                                                                                                                                                                                                                                                                                                                                                                                                                                                                                                                                                                                                                                                                                                                                                                                                                                                                                                                                                                                                                                                                                                                                                                                                                                                                                                                                                                                                                                                                                                                                                                                                         | 699 / 371        | 795 / 424 | 890 / 477 | 1.27          |  |  |
| 12/22/16                                                               | 12/29/16      | 19y       | HEATER                  | 428 / 220         | 10.6       | 31.5             | 0.22         | 0.147                                                                                                                                                                                                                                                                                                                                                                                                                                                                                                                                                                                                                                                                                                                                                                                                                                                                                                                                                                                                                                                                                                                                                                                                                                                                                                                                                                                                                                                                                                                                                                                                                                                                                                                                                                                                                                                                                                                                                                                                                                                                                                                         | 702 / 372        | 805 / 429 | 908 / 486 | 1.59          |  |  |
| 09/28/15                                                               | 10/06/15      | 0y        |                         | 432 / 222         | 119.1      |                  | 0.485        | 0.351                                                                                                                                                                                                                                                                                                                                                                                                                                                                                                                                                                                                                                                                                                                                                                                                                                                                                                                                                                                                                                                                                                                                                                                                                                                                                                                                                                                                                                                                                                                                                                                                                                                                                                                                                                                                                                                                                                                                                                                                                                                                                                                         | 712 / 378        | 798 / 426 | 886 / 475 | 0.00          |  |  |
| 06/16/15                                                               | 06/22/15      | 1y        | HOT OIL HEATER          | 428 / 220         | 0.00       | 31.2             | 0.518        | 0.215                                                                                                                                                                                                                                                                                                                                                                                                                                                                                                                                                                                                                                                                                                                                                                                                                                                                                                                                                                                                                                                                                                                                                                                                                                                                                                                                                                                                                                                                                                                                                                                                                                                                                                                                                                                                                                                                                                                                                                                                                                                                                                                         | 701 / 372        | 801 / 427 | 904 / 485 | 1.43          |  |  |
|                                                                        |               | Baseline  | Data                    | 435 / 224         |            | 32.7             | 0.03         |                                                                                                                                                                                                                                                                                                                                                                                                                                                                                                                                                                                                                                                                                                                                                                                                                                                                                                                                                                                                                                                                                                                                                                                                                                                                                                                                                                                                                                                                                                                                                                                                                                                                                                                                                                                                                                                                                                                                                                                                                                                                                                                               | 693 / 367        | 790 / 421 | 887 / 475 | 2.5           |  |  |
| Acid N                                                                 |               | Daseille  |                         | Viscosity @ 40°C  |            |                  |              |                                                                                                                                                                                                                                                                                                                                                                                                                                                                                                                                                                                                                                                                                                                                                                                                                                                                                                                                                                                                                                                                                                                                                                                                                                                                                                                                                                                                                                                                                                                                                                                                                                                                                                                                                                                                                                                                                                                                                                                                                                                                                                                               | Flash Point (°C) |           |           |               |  |  |
| 0.7 <sub>T</sub> :                                                     | umber<br>     |           | 50 <sub>T</sub> :       | . –               |            |                  |              | 235 <sub>7</sub>                                                                                                                                                                                                                                                                                                                                                                                                                                                                                                                                                                                                                                                                                                                                                                                                                                                                                                                                                                                                                                                                                                                                                                                                                                                                                                                                                                                                                                                                                                                                                                                                                                                                                                                                                                                                                                                                                                                                                                                                                                                                                                              |                  |           |           |               |  |  |
| Severe<br>0.6                                                          |               |           | Severe<br>45 - Abnormal |                   |            |                  |              | 230                                                                                                                                                                                                                                                                                                                                                                                                                                                                                                                                                                                                                                                                                                                                                                                                                                                                                                                                                                                                                                                                                                                                                                                                                                                                                                                                                                                                                                                                                                                                                                                                                                                                                                                                                                                                                                                                                                                                                                                                                                                                                                                           |                  |           |           |               |  |  |
| 0.0                                                                    |               |           |                         |                   |            |                  |              | 200                                                                                                                                                                                                                                                                                                                                                                                                                                                                                                                                                                                                                                                                                                                                                                                                                                                                                                                                                                                                                                                                                                                                                                                                                                                                                                                                                                                                                                                                                                                                                                                                                                                                                                                                                                                                                                                                                                                                                                                                                                                                                                                           |                  |           |           |               |  |  |
| © 0.5                                                                  | 1             |           | 40                      |                   |            |                  |              | 225 - 8                                                                                                                                                                                                                                                                                                                                                                                                                                                                                                                                                                                                                                                                                                                                                                                                                                                                                                                                                                                                                                                                                                                                                                                                                                                                                                                                                                                                                                                                                                                                                                                                                                                                                                                                                                                                                                                                                                                                                                                                                                                                                                                       | Base             |           |           |               |  |  |
| Acid Number (mg KOH/g)  Acid Number (mg KOH/g)  Acid Number (mg KOH/g) |               |           | © 35 - Race             | 35 - Race         |            |                  |              | 220 - 215 - 215 - 215 - 215 - 215 - 215 - 215 - 215 - 215 - 215 - 215 - 215 - 215 - 215 - 215 - 215 - 215 - 215 - 215 - 215 - 215 - 215 - 215 - 215 - 215 - 215 - 215 - 215 - 215 - 215 - 215 - 215 - 215 - 215 - 215 - 215 - 215 - 215 - 215 - 215 - 215 - 215 - 215 - 215 - 215 - 215 - 215 - 215 - 215 - 215 - 215 - 215 - 215 - 215 - 215 - 215 - 215 - 215 - 215 - 215 - 215 - 215 - 215 - 215 - 215 - 215 - 215 - 215 - 215 - 215 - 215 - 215 - 215 - 215 - 215 - 215 - 215 - 215 - 215 - 215 - 215 - 215 - 215 - 215 - 215 - 215 - 215 - 215 - 215 - 215 - 215 - 215 - 215 - 215 - 215 - 215 - 215 - 215 - 215 - 215 - 215 - 215 - 215 - 215 - 215 - 215 - 215 - 215 - 215 - 215 - 215 - 215 - 215 - 215 - 215 - 215 - 215 - 215 - 215 - 215 - 215 - 215 - 215 - 215 - 215 - 215 - 215 - 215 - 215 - 215 - 215 - 215 - 215 - 215 - 215 - 215 - 215 - 215 - 215 - 215 - 215 - 215 - 215 - 215 - 215 - 215 - 215 - 215 - 215 - 215 - 215 - 215 - 215 - 215 - 215 - 215 - 215 - 215 - 215 - 215 - 215 - 215 - 215 - 215 - 215 - 215 - 215 - 215 - 215 - 215 - 215 - 215 - 215 - 215 - 215 - 215 - 215 - 215 - 215 - 215 - 215 - 215 - 215 - 215 - 215 - 215 - 215 - 215 - 215 - 215 - 215 - 215 - 215 - 215 - 215 - 215 - 215 - 215 - 215 - 215 - 215 - 215 - 215 - 215 - 215 - 215 - 215 - 215 - 215 - 215 - 215 - 215 - 215 - 215 - 215 - 215 - 215 - 215 - 215 - 215 - 215 - 215 - 215 - 215 - 215 - 215 - 215 - 215 - 215 - 215 - 215 - 215 - 215 - 215 - 215 - 215 - 215 - 215 - 215 - 215 - 215 - 215 - 215 - 215 - 215 - 215 - 215 - 215 - 215 - 215 - 215 - 215 - 215 - 215 - 215 - 215 - 215 - 215 - 215 - 215 - 215 - 215 - 215 - 215 - 215 - 215 - 215 - 215 - 215 - 215 - 215 - 215 - 215 - 215 - 215 - 215 - 215 - 215 - 215 - 215 - 215 - 215 - 215 - 215 - 215 - 215 - 215 - 215 - 215 - 215 - 215 - 215 - 215 - 215 - 215 - 215 - 215 - 215 - 215 - 215 - 215 - 215 - 215 - 215 - 215 - 215 - 215 - 215 - 215 - 215 - 215 - 215 - 215 - 215 - 215 - 215 - 215 - 215 - 215 - 215 - 215 - 215 - 215 - 215 - 215 - 215 - 215 - 215 - 215 - 215 - 215 - 215 - 215 - 215 - 215 - 215 - 215 - 215 - 215 - 215 - |                  |           |           |               |  |  |
| S 0.3 Abnormal                                                         |               |           | © 35<br>⊕<br>∰ 8ase     | Base              |            |                  |              | 215                                                                                                                                                                                                                                                                                                                                                                                                                                                                                                                                                                                                                                                                                                                                                                                                                                                                                                                                                                                                                                                                                                                                                                                                                                                                                                                                                                                                                                                                                                                                                                                                                                                                                                                                                                                                                                                                                                                                                                                                                                                                                                                           |                  |           | \ /       |               |  |  |
| N Pis                                                                  |               |           |                         |                   |            |                  |              |                                                                                                                                                                                                                                                                                                                                                                                                                                                                                                                                                                                                                                                                                                                                                                                                                                                                                                                                                                                                                                                                                                                                                                                                                                                                                                                                                                                                                                                                                                                                                                                                                                                                                                                                                                                                                                                                                                                                                                                                                                                                                                                               |                  |           |           |               |  |  |
| ₹ 0.2                                                                  |               |           | 25                      |                   |            |                  |              | 210                                                                                                                                                                                                                                                                                                                                                                                                                                                                                                                                                                                                                                                                                                                                                                                                                                                                                                                                                                                                                                                                                                                                                                                                                                                                                                                                                                                                                                                                                                                                                                                                                                                                                                                                                                                                                                                                                                                                                                                                                                                                                                                           |                  |           |           |               |  |  |
| 0.1                                                                    |               |           | Abnormal<br>20 Severe   |                   |            |                  | -            | 205                                                                                                                                                                                                                                                                                                                                                                                                                                                                                                                                                                                                                                                                                                                                                                                                                                                                                                                                                                                                                                                                                                                                                                                                                                                                                                                                                                                                                                                                                                                                                                                                                                                                                                                                                                                                                                                                                                                                                                                                                                                                                                                           |                  |           |           |               |  |  |
| 0.0 Base                                                               |               |           | 15                      |                   |            |                  |              | 200                                                                                                                                                                                                                                                                                                                                                                                                                                                                                                                                                                                                                                                                                                                                                                                                                                                                                                                                                                                                                                                                                                                                                                                                                                                                                                                                                                                                                                                                                                                                                                                                                                                                                                                                                                                                                                                                                                                                                                                                                                                                                                                           |                  |           |           |               |  |  |
|                                                                        | 1716          | 717       |                         | .716              | 717        |                  | 718          | 200 +                                                                                                                                                                                                                                                                                                                                                                                                                                                                                                                                                                                                                                                                                                                                                                                                                                                                                                                                                                                                                                                                                                                                                                                                                                                                                                                                                                                                                                                                                                                                                                                                                                                                                                                                                                                                                                                                                                                                                                                                                                                                                                                         | 115              | - 91/7    | 71/2      | 18            |  |  |
| Jun16/15                                                               | Sep28/15      | Nov22/17  | Dec1/18<br>Jun16/15     | Dec22/16          | Nov22/17   |                  | Dec1/18      | Jun16/15                                                                                                                                                                                                                                                                                                                                                                                                                                                                                                                                                                                                                                                                                                                                                                                                                                                                                                                                                                                                                                                                                                                                                                                                                                                                                                                                                                                                                                                                                                                                                                                                                                                                                                                                                                                                                                                                                                                                                                                                                                                                                                                      | Sep 28/15        | Dec22/16  | Nov22/17  | Dec1/18       |  |  |