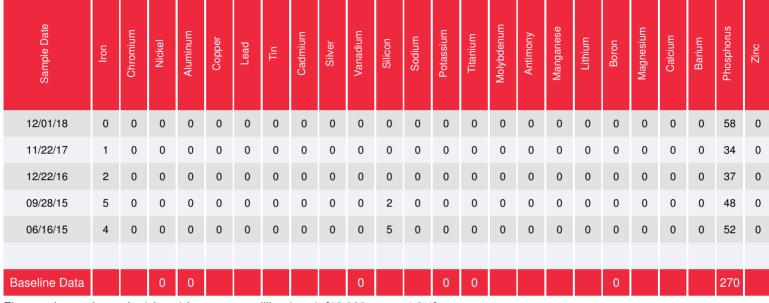

11/22/17

12/22/16

09/28/15

06/16/15

Elemental analysis results (above) in parts per million (ppm). [10,000 ppm = 1.0%]