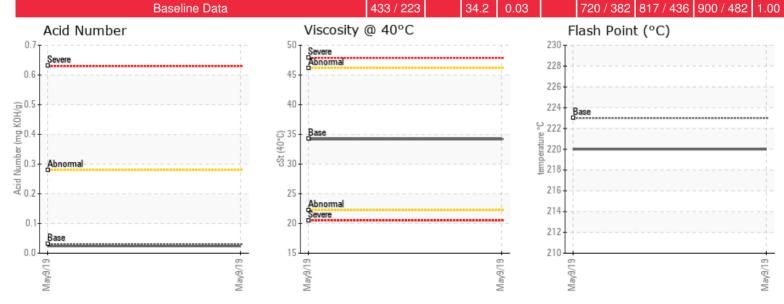

Recommendation: sample results indicate that the fluid is suitable for continued service and after ~ 8 years of service, is in very good condition. At the time of analysis, the used fluid's Initial Boiling Point was ~  $327^{\circ}$ C via GCD vs the typical new fluid value of ~ $316^{\circ}$ C. Please note that this value will change as the fluid is exposed to thermal and oxidative degradation and contamination. Please re-sample in 12 months

Comments:

| Sample Date | Received Date | Fluid Age | Sample Location | Flash Point (COC) | Water (KF) | Viscosity (40°C) | Acid Number  | Solids | GCD 10%   | GCD 50%   | GCD 90%   | GCD % < 335°C |
|-------------|---------------|-----------|-----------------|-------------------|------------|------------------|--------------|--------|-----------|-----------|-----------|---------------|
|             | mm/dd/yy      |           |                 | °F/°C             | ppm        | cSt              | mg/KOH/<br>g | %wt    | °F/°C     | °F/°C     | °F/°C     | %             |
| 05/09/19    | 05/24/19      | 8y        | SURGE TANK      | 428 / 220         | 0.00       | 34.2             | 0.024        | 0.052  | 718 / 381 | 810 / 432 | 908 / 487 | 0.42          |
|             |               |           |                 |                   |            |                  |              |        |           |           |           |               |
|             |               |           |                 |                   |            |                  |              |        |           |           |           |               |
|             |               |           |                 |                   |            |                  |              |        |           |           |           |               |
|             |               |           |                 |                   |            |                  |              |        |           |           |           |               |