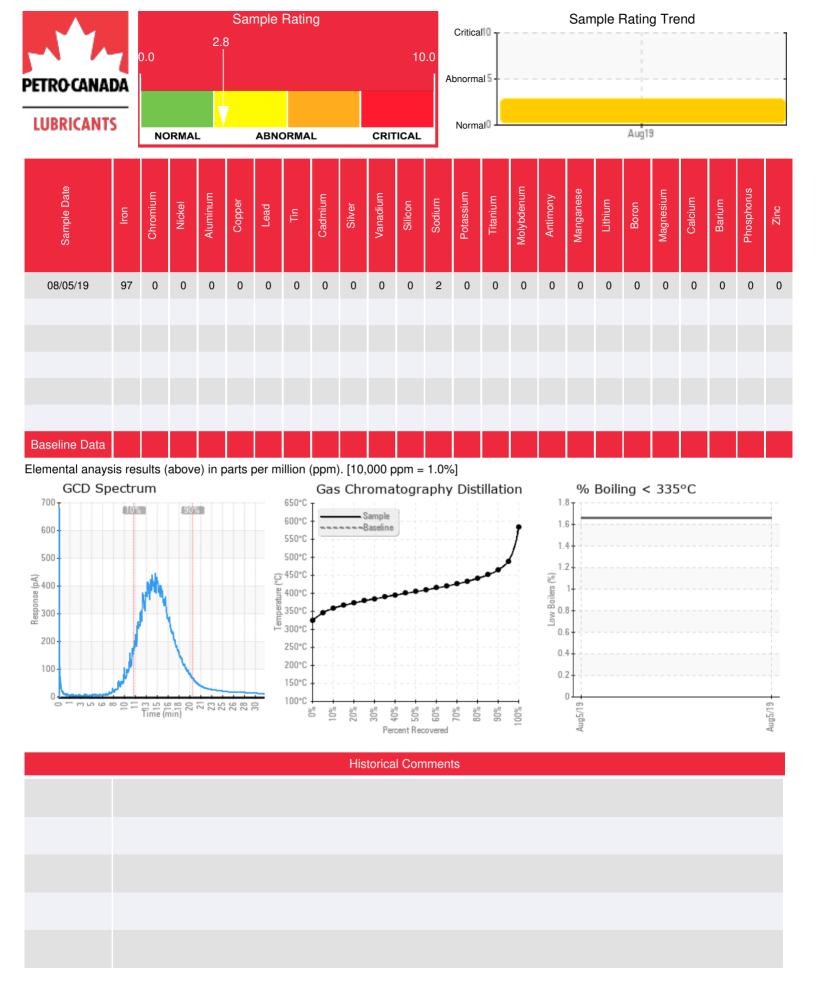

Recommendation: High TAN, High Pantene Insoluble, and high viscosity all indications of oil oxidation. the Esso Teresstic which is in the system is not a heat transfer oil. the oil acidity will corrode the piping and fittings with the risk of pinholes and leaks. should monitor the system and be ready to changeout to a HTF fluid.

Comments: Pentane Insolubles levels are severely high. Acid Number (AN) is abnormally high.

Petro-Canada makes no representation or warranty of any kind, either express or implied, as to the accuracy or completeness of the analysis and assumes no responsibility and shall have no liability whatsoever with respect to such analysis, or a party's use of it. Petro-Canada is a division of HollyFrontier Corporation.