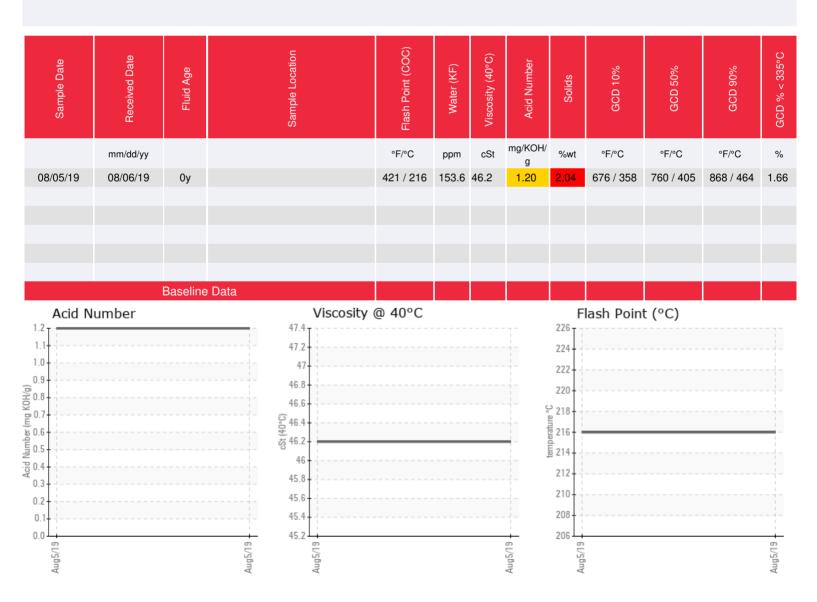

Recommendation: High TAN, High Pantene Insoluble, and high viscosity all indications of oil oxidation. the Esso Teresstic which is in the system is not a heat transfer oil. the oil acidity will corrode the piping and fittings with the risk of pinholes and leaks. should monitor the system and be ready to changeout to a HTF fluid.

Comments: Pentane Insolubles levels are severely high. Acid Number (AN) is abnormally high.

Petro-Canada makes no representation or warranty of any kind, either express or implied, as to the accuracy or completeness of the analysis and assumes no responsibility and shall have no liability whatsoever with respect to such analysis, or a party's use of it. Petro-Canada is a division of HollyFrontier Corporation.