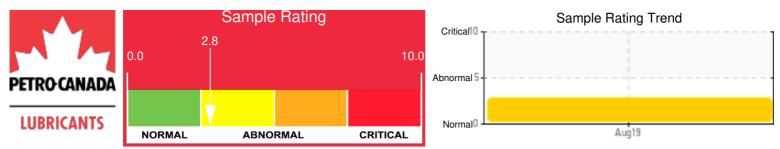

Comments: Pentane Insolubles levels are severely high. Acid Number (AN) is abnormally high.

Petro-Canada makes no representation or warranty of any kind, either express or implied, as to the accuracy or completeness of the analysis and assumes no responsibility and shall have no liability whatsoever with respect to such analysis, or a party's use of it. Petro-Canada is a division of HollyFrontier Corporation.