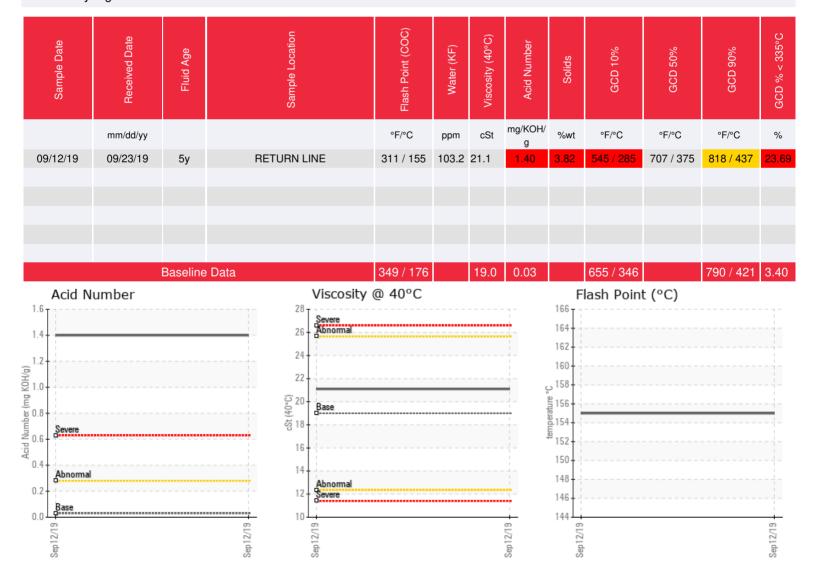

## Sample Information

Lab No: 02310210 Analyst: Philip Riley Sample Date: 09/12/19 Received Date: 09/23/19 Completed: 10/09/19

Recommendation: Not Petro-Canada product. Appears in poor condition with respect to degradation and recommend a change, clean and flush as part of a conversion to Petro-Canada product. Please advise system conditions for best recommendation of product

Comments: PQ levels are severe. Iron ppm levels are abnormal. Pentane Insolubles levels are severely high. (GCD) % < 335°C is severely high. Acid Number (AN) is severely high. (GCD) 10% Distillation Point is severely low. (GCD) 90% Distillation Point is abnormally high.