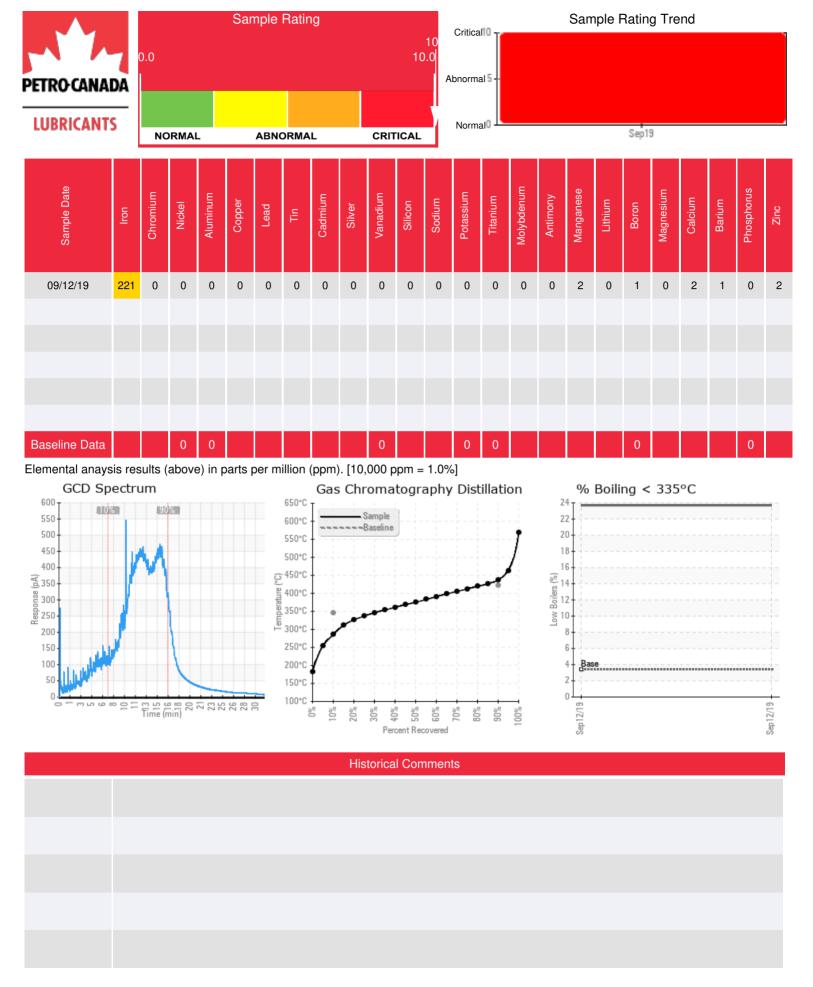

Comments: PQ levels are severe. Iron ppm levels are abnormal. Pentane Insolubles levels are severely high. (GCD) % < 335°C is severely high. Acid Number (AN) is severely high. (GCD) 10% Distillation Point is severely low. (GCD) 90% Distillation Point is abnormally high.