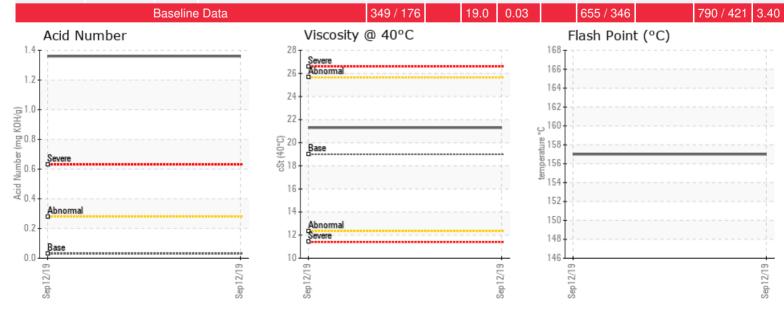

Comments: PQ levels are severe. Iron ppm levels are abnormal. Pentane Insolubles levels are severely high. (GCD) % < 335°C is severely high. Acid Number (AN) is severely high. (GCD) 90% Distillation Point is severely high. (GCD) 10% Distillation Point is abnormally low.

| Sample Date | Received Date | Fluid Age | Sample Location | Flash Point (COC) | Water (KF) | Viscosity (40°C) | Acid Number  | Solids | GCD 10%   | GCD 50%   | GCD 90%   | GCD % < 335°C |
|-------------|---------------|-----------|-----------------|-------------------|------------|------------------|--------------|--------|-----------|-----------|-----------|---------------|
|             | mm/dd/yy      |           |                 | °F/°C             | ppm        | cSt              | mg/KOH/<br>g | %wt    | °F/°C     | °F/°C     | °F/°C     | %             |
| 09/12/19    | 09/23/19      | 5y        | SUPPLY LINE     | 315 / 157         | 92.2       | 21.3             | 1.36         | 3.52   | 577 / 303 | 721 / 383 | 829 / 443 | 19.32         |
|             |               |           |                 |                   |            |                  |              |        |           |           |           |               |
|             |               |           |                 |                   |            |                  |              |        |           |           |           |               |
|             |               |           |                 |                   |            |                  |              |        |           |           |           |               |