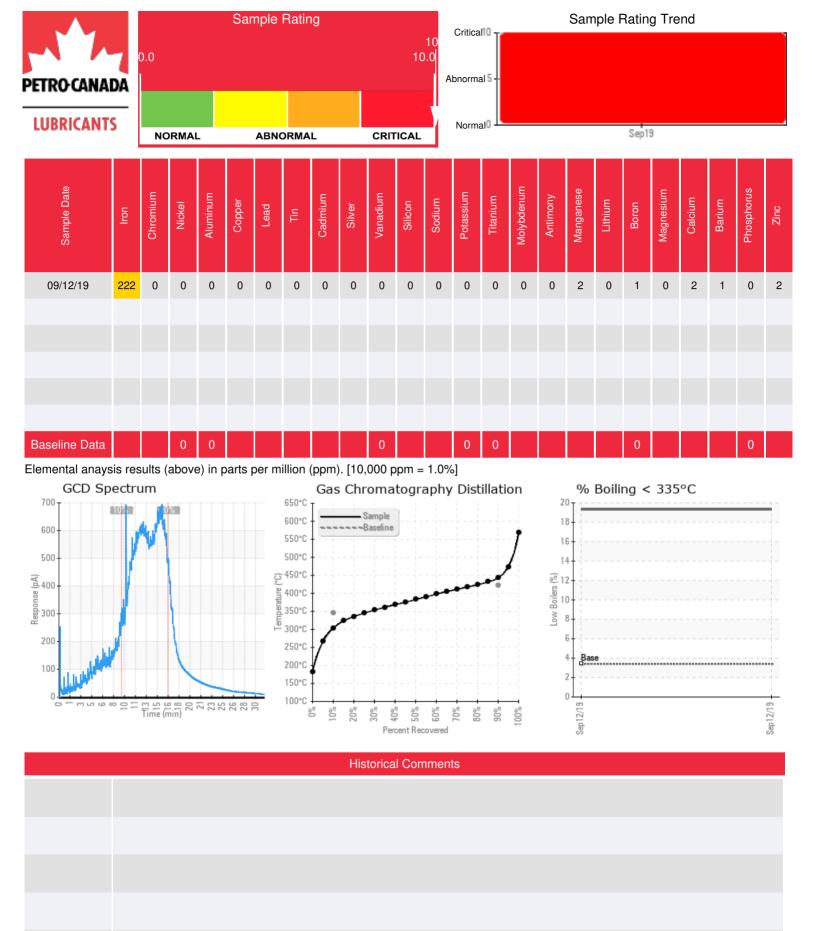

Comments: PQ levels are severe. Iron ppm levels are abnormal. Pentane Insolubles levels are severely high. (GCD) % < 335°C is severely high. Acid Number (AN) is severely high. (GCD) 90% Distillation Point is severely high. (GCD) 10% Distillation Point is abnormally low.

| Sample Date | Received Date | Fluid Age | Sample Location | Flash Point (COC) | Water (KF) | Viscosity (40°C) | Acid Number  | Solids | GCD 10%   | GCD 50%   | GCD 90%   | GCD % < 335°C |
|-------------|---------------|-----------|-----------------|-------------------|------------|------------------|--------------|--------|-----------|-----------|-----------|---------------|
|             | mm/dd/yy      |           |                 | °F/°C             | ppm        | cSt              | mg/KOH/<br>g | %wt    | °F/°C     | °F/°C     | °F/°C     | %             |
| 09/12/19    | 09/23/19      | 5y        | SUPPLY LINE     | 315 / 157         | 92.2       | 21.3             | 1.36         | 3.52   | 577 / 303 | 721 / 383 | 829 / 443 | 19.32         |
|             |               |           |                 |                   |            |                  |              |        |           |           |           |               |
|             |               |           |                 |                   |            |                  |              |        |           |           |           |               |
|             |               |           |                 |                   |            |                  |              |        |           |           |           |               |