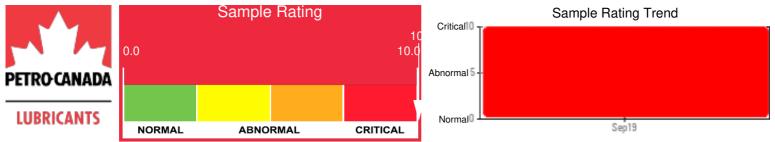

Recommendation: Not Petro-Canada product. Appears in poor condition with respect to degradation and recommend a change, clean and flush as part of a conversion to Petro-Canada product. Please advise system conditions for best recommendation of product

Comments: PQ levels are severe. Iron ppm levels are abnormal. Pentane Insolubles levels are severely high. (GCD) % < 335°C is severely high. Acid Number (AN) is severely high. (GCD) 90% Distillation Point is severely high. (GCD) 10% Distillation Point is abnormally low.

| Sample Date | Received Date | Fluid Age | Sample Location | Flash Point (COC) | Water (KF) | Viscosity (40°C) | Acid Number  | Solids | GCD 10%   | GCD 50%   | GCD 90%   | GCD % < 335°C |
|-------------|---------------|-----------|-----------------|-------------------|------------|------------------|--------------|--------|-----------|-----------|-----------|---------------|
|             | mm/dd/yy      |           |                 | °F/°C             | ppm        | cSt              | mg/KOH/<br>g | %wt    | °F/°C     | °F/°C     | °F/°C     | %             |
| 09/12/19    | 09/23/19      | 5y        | SUPPLY LINE     | 315 / 157         | 92.2       | 21.3             | 1.36         | 3.52   | 577 / 303 | 721 / 383 | 829 / 443 | 19.32         |
|             |               |           |                 |                   |            |                  |              |        |           |           |           |               |
|             |               |           |                 |                   |            |                  |              |        |           |           |           |               |
|             |               |           |                 |                   |            |                  |              |        |           |           |           |               |