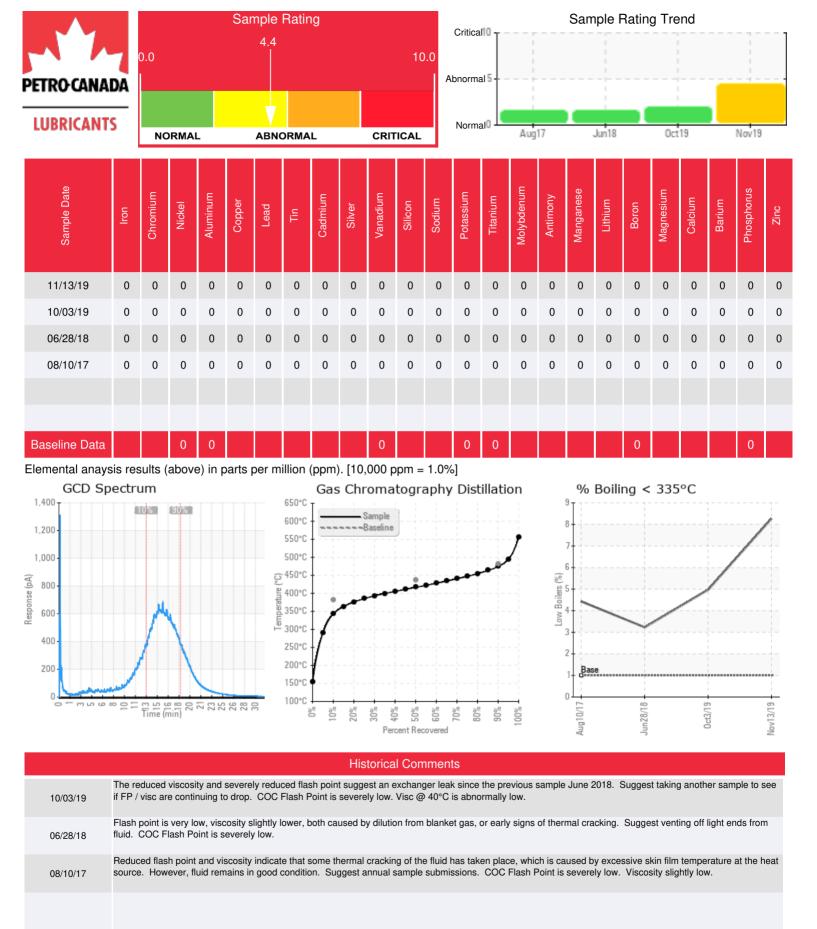

Recommendation: The very low flash point combined with low viscosity are symptoms of thermal cracking, but given the history of this system likely from a prior exchanger leak. Fortunately these low valves are not significantly worsening since previous sample. Suggest submitting annual samples or sooner if fluid becomes stressed or if exchanger leak is suspected.

Comments:

| Sample Date | Received Date | Fluid Age | Sample Location | Flash Point (COC) | Water (KF) | Viscosity (40°C) | Acid Number  | Solids | GCD 10%   | GCD 50%   | GCD 90%   | GCD % < 335°C |
|-------------|---------------|-----------|-----------------|-------------------|------------|------------------|--------------|--------|-----------|-----------|-----------|---------------|
|             | mm/dd/yy      |           |                 | °F/°C             | ppm        | cSt              | mg/KOH/<br>g | %wt    | °F/°C     | °F/°C     | °F/°C     | %             |
| 11/13/19    | 11/20/19      | Oy        | PUMP DISCHARGE  | 221 / 105         | 67.0       | 26.6             | 0.033        | 0.085  | 649 / 343 | 782 / 417 | 886 / 474 | 8.27          |
| 10/03/19    | 10/30/19      | 9y        | TANK            | 248 / 120         | 70.2       | 21.9             | 0.026        | 0.052  | 681 / 361 | 797 / 425 | 897 / 481 | 4.97          |
| 06/28/18    | 07/10/18      | 0y        | MAIN PUMP       | 219 / 104         | 37.9       | 26.7             | 0.02         | 0.016  | 700 / 371 | 806 / 430 | 904 / 484 | 3.23          |
| 08/10/17    | 08/22/17      | 2у        | AT THE PUMP     | 291 / 144         | 16.9       | 27.7             | 0.018        | 0.027  | 689 / 365 | 801 / 427 | 903 / 484 | 4.43          |
|             |               |           |                 |                   |            |                  |              |        |           |           |           |               |