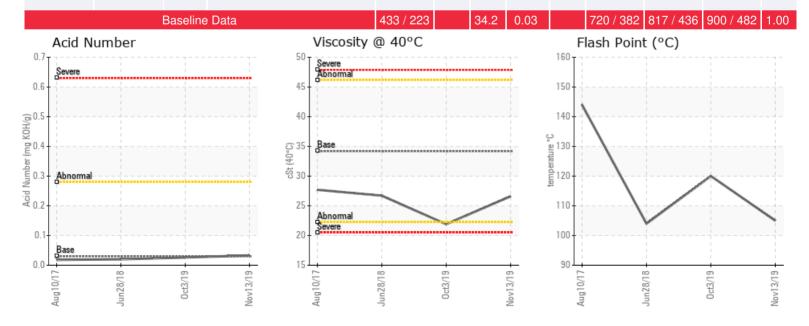

Recommendation: The very low flash point combined with low viscosity are symptoms of thermal cracking, but given the history of this system likely from a prior exchanger leak. Fortunately these low valves are not significantly worsening since previous sample. Suggest submitting annual samples or sooner if fluid becomes stressed or if exchanger leak is suspected.

Comments:

| Sample Date | Received Date | Fluid Age | Sample Location | Flash Point (COC) | Water (KF) | Viscosity (40°C) | Acid Number  | Solids | GCD 10%   | GCD 50%   | GCD 90%   | GCD % < 335°C |
|-------------|---------------|-----------|-----------------|-------------------|------------|------------------|--------------|--------|-----------|-----------|-----------|---------------|
|             | mm/dd/yy      |           |                 | °F/°C             | ppm        | cSt              | mg/KOH/<br>g | %wt    | °F/°C     | °F/°C     | °F/°C     | %             |
| 11/13/19    | 11/20/19      | Oy        | PUMP DISCHARGE  | 221 / 105         | 67.0       | 26.6             | 0.033        | 0.085  | 649 / 343 | 782 / 417 | 886 / 474 | 8.27          |
| 10/03/19    | 10/30/19      | 9y        | TANK            | 248 / 120         | 70.2       | 21.9             | 0.026        | 0.052  | 681 / 361 | 797 / 425 | 897 / 481 | 4.97          |
| 06/28/18    | 07/10/18      | 0y        | MAIN PUMP       | 219 / 104         | 37.9       | 26.7             | 0.02         | 0.016  | 700 / 371 | 806 / 430 | 904 / 484 | 3.23          |
| 08/10/17    | 08/22/17      | 2у        | AT THE PUMP     | 291 / 144         | 16.9       | 27.7             | 0.018        | 0.027  | 689 / 365 | 801 / 427 | 903 / 484 | 4.43          |
|             |               |           |                 |                   |            |                  |              |        |           |           |           |               |