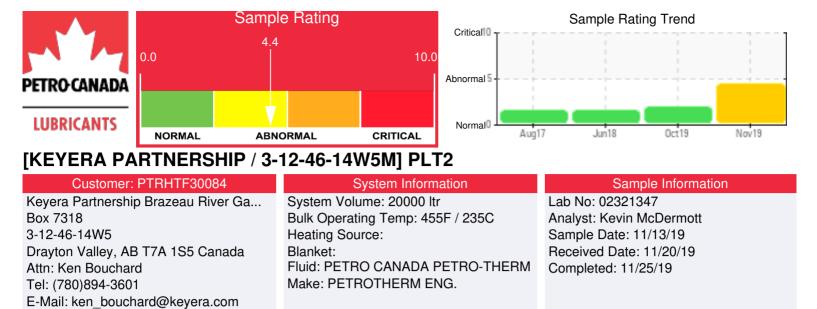

Recommendation: The very low flash point combined with low viscosity are symptoms of thermal cracking, but given the history of this system likely from a prior exchanger leak. Fortunately these low valves are not significantly worsening since previous sample. Suggest submitting annual samples or sooner if fluid becomes stressed or if exchanger leak is suspected.

Comments:

| Sample Date | Received Date | Fluid Age | Sample Location | Flash Point (COC) | Water (KF) | Viscosity (40°C) | Acid Number  | Solids | GCD 10%   | GCD 50%   | GCD 90%   | GCD % < 335°C |
|-------------|---------------|-----------|-----------------|-------------------|------------|------------------|--------------|--------|-----------|-----------|-----------|---------------|
|             | mm/dd/yy      |           |                 | °F/°C             | ppm        | cSt              | mg/KOH/<br>g | %wt    | °F/°C     | °F/°C     | °F/°C     | %             |
| 11/13/19    | 11/20/19      | Oy        | PUMP DISCHARGE  | 221 / 105         | 67.0       | 26.6             | 0.033        | 0.085  | 649 / 343 | 782 / 417 | 886 / 474 | 8.27          |
| 10/03/19    | 10/30/19      | 9y        | TANK            | 248 / 120         | 70.2       | 21.9             | 0.026        | 0.052  | 681 / 361 | 797 / 425 | 897 / 481 | 4.97          |
| 06/28/18    | 07/10/18      | 0y        | MAIN PUMP       | 219 / 104         | 37.9       | 26.7             | 0.02         | 0.016  | 700 / 371 | 806 / 430 | 904 / 484 | 3.23          |
| 08/10/17    | 08/22/17      | 2у        | AT THE PUMP     | 291 / 144         | 16.9       | 27.7             | 0.018        | 0.027  | 689 / 365 | 801 / 427 | 903 / 484 | 4.43          |
|             |               |           |                 |                   |            |                  |              |        |           |           |           |               |