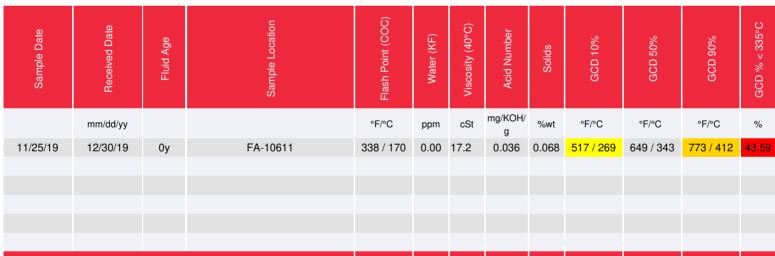

| Customer:                     | System Information               | Sample Information              |
|-------------------------------|----------------------------------|---------------------------------|
| WEARCHECK CANADA INC.         | System Volume: 0 gal             | Lab No: 02329290                |
| C8-1175 Appleby Line          | Bulk Operating Temp: 330F / 166C | Analyst: Garrett Bapp           |
| BURLINGTON, ON L7L 5H9 Canada | Heating Source:                  | Sample Date: 11/25/19           |
| Attn: Dorian Anderson         | Blanket:                         | Received Date: 12/30/19         |
| Tel:                          | Fluid: PARATHERM NF              | Completed: 01/30/20             |
| E-Mail:                       | Make: HEATEC                     | Garrett Bapp                    |
| dorian.anderson@wearcheck.com |                                  | Garrett.Bapp@petrocanadalsp.com |

Recommendation: Sample missing critical criteria to make in-depth analysis about fluid condition and actions needed. Unit Age, Oil Age and History should be filled in to provide complete diagnosis of system and fluid. Based on GDC % and low GCD 10% and 50%, this fluid is going through thermal degradation. GCD profile shows a oil that has be thermally cracked. High GCD % indicates cracked hydrocarbons. Depending on system volume and age of fluid will justify action needed to take. Intervention will need to be taken before system becomes heavily cracked. Consult Technical Service Advisor for system evaluation and action needed.

Comments: (GCD) % < 335°C is severely high. (GCD) 90% Distillation Point is abnormally low. (GCD) 10% Distillation Point is marginally low.

Report ID: [02329290] (Generated: 01/30/2020 13:55:41) - Page 1 - Copyright 2020 Wearcheck Inc. All Rights Reserved.