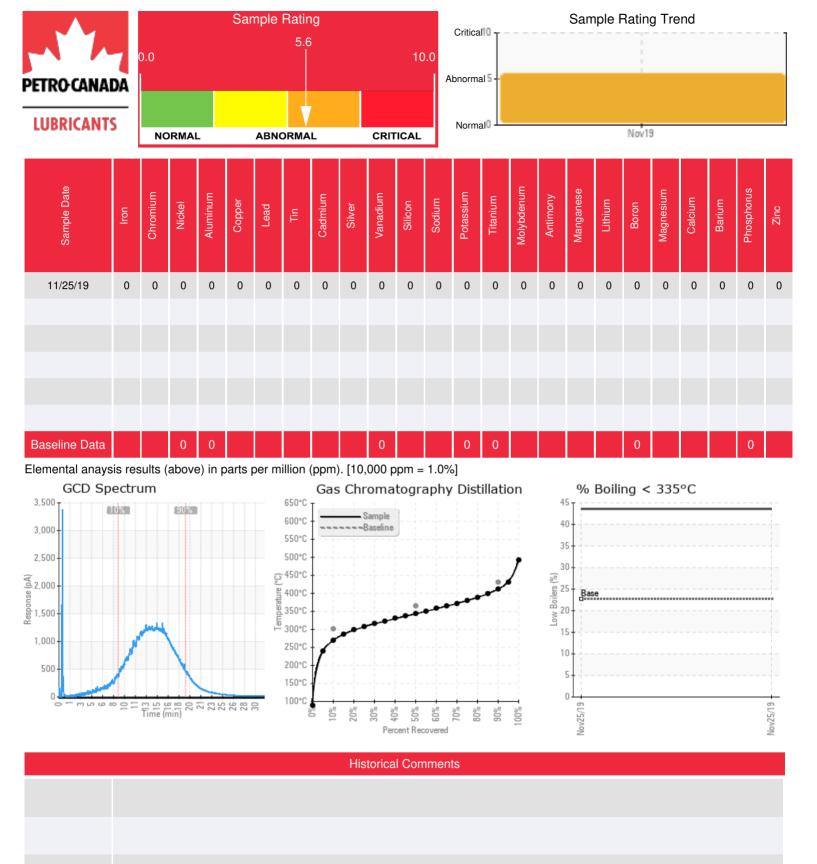

Recommendation: Sample missing critical criteria to make in-depth analysis about fluid condition and actions needed. Unit Age, Oil Age and History should be filled in to provide complete diagnosis of system and fluid. Based on GDC % and low GCD 10% and 50%, this fluid is going through thermal degradation. GCD profile shows a oil that has be thermally cracked. High GCD % indicates cracked hydrocarbons. Depending on system volume and age of fluid will justify action needed to take. Intervention will need to be taken before system becomes heavily cracked. Consult Technical Service Advisor for system evaluation and action needed.

Comments: (GCD) % < 335°C is severely high. (GCD) 90% Distillation Point is abnormally low. (GCD) 10% Distillation Point is marginally low.

Report ID: [02329290] (Generated: 01/30/2020 13:55:41) - Page 1 - Copyright 2020 Wearcheck Inc. All Rights Reserved.