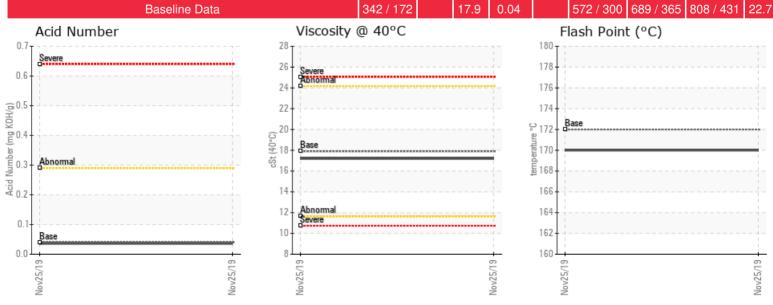

Recommendation: Sample missing critical criteria to make in-depth analysis about fluid condition and actions needed. Unit Age, Oil Age and History should be filled in to provide complete diagnosis of system and fluid. Based on GDC % and low GCD 10% and 50%, this fluid is going through thermal degradation. GCD profile shows a oil that has be thermally cracked. High GCD % indicates cracked hydrocarbons. Depending on system volume and age of fluid will justify action needed to take. Intervention will need to be taken before system becomes heavily cracked. Consult Technical Service Advisor for system evaluation and action needed.

Comments: (GCD) % < 335°C is severely high. (GCD) 90% Distillation Point is abnormally low. (GCD) 10% Distillation Point is marginally low.

Report ID: [02329290] (Generated: 01/30/2020 13:55:41) - Page 1 - Copyright 2020 Wearcheck Inc. All Rights Reserved.