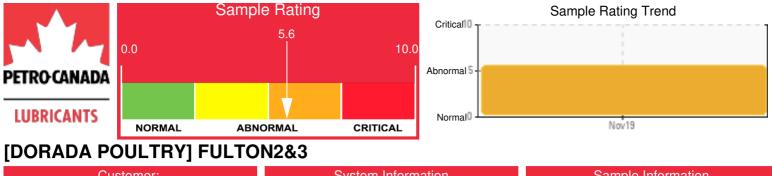

Recommendation: Sample missing critical criteria to make in-depth analysis about fluid condition and actions needed. Unit Age, Oil Age and History should be filled in to provide complete diagnosis of system and fluid. Based on GDC % and low GCD 10% and 50%, this fluid is going through thermal degradation. GCD profile shows a oil that has be thermally cracked. High GCD % indicates cracked hydrocarbons. Depending on system volume and age of fluid will justify action needed to take. Intervention will need to be taken before system becomes heavily cracked. Consult Technical Service Advisor for system evaluation and action needed.

Comments: (GCD) % < 335°C is severely high. (GCD) 90% Distillation Point is abnormally low. (GCD) 10% Distillation Point is marginally low.

Report ID: [02329290] (Generated: 01/30/2020 13:55:41) - Page 1 - Copyright 2020 Wearcheck Inc. All Rights Reserved.