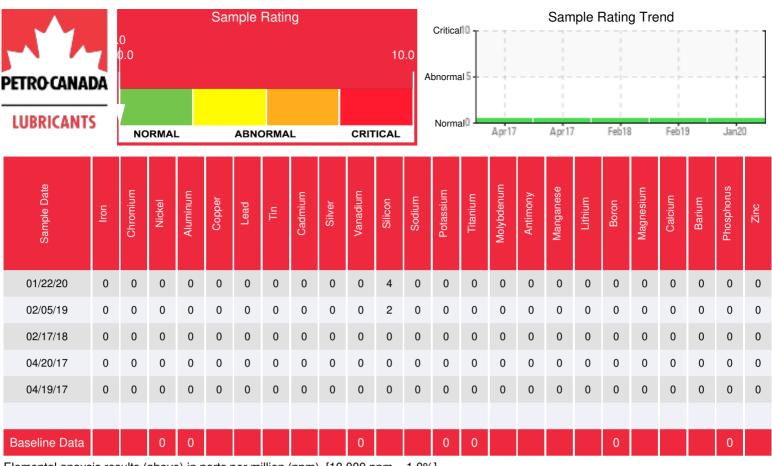

#### Sample Information

Lab No: 02334960 Analyst: Kevin McDermott

Sample Date: 01/22/20 Received Date: 01/30/20 Completed: 02/10/20 Kevin McDermott

kevin.mcdermott@petrocanadalsp.com

Recommendation: Fluid condition remains excellent, with almost no change from the previous sample a year ago. Continue to submit annual samples to proactively monitor fluid condition.

#### Comments:

Report ID: [02334960] (Generated: 02/10/2020 14:53:01) - Page 1 - Copyright 2020 Wearcheck Inc. All Rights Reserved.

Elemental analysis results (above) in parts per million (ppm). [10,000 ppm = 1.0%]