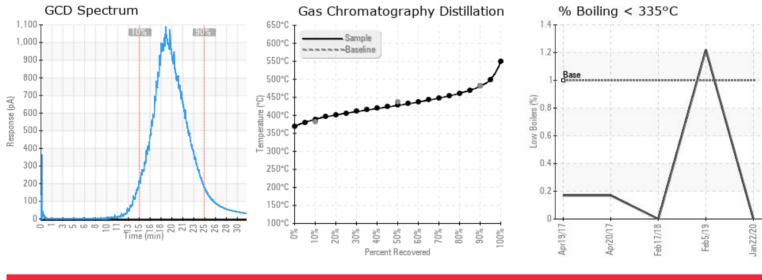

#### Sample Information

Lab No: 02334960 Analyst: Kevin McDermott

Sample Date: 01/22/20 Received Date: 01/30/20 Completed: 02/10/20 Kevin McDermott

kevin.mcdermott@petrocanadalsp.com

Recommendation: Fluid condition remains excellent, with almost no change from the previous sample a year ago. Continue to submit annual samples to proactively monitor fluid condition.