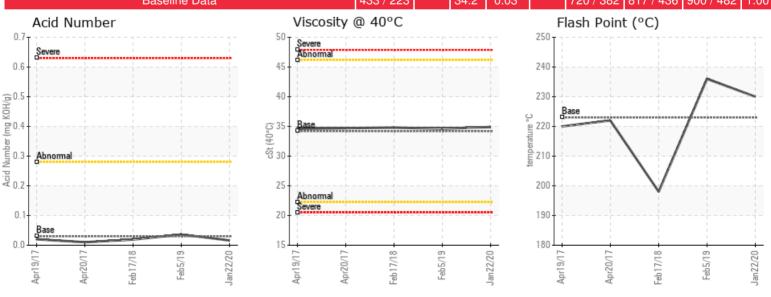

#### Sample Information

Lab No: 02334960 Analyst: Kevin McDermott

Sample Date: 01/22/20 Received Date: 01/30/20 Completed: 02/10/20 Kevin McDermott

kevin.mcdermott@petrocanadalsp.com

Recommendation: Fluid condition remains excellent, with almost no change from the previous sample a year ago. Continue to submit annual samples to proactively monitor fluid condition.

| Historical Comments |                                                                                                                                                                                 |
|---------------------|---------------------------------------------------------------------------------------------------------------------------------------------------------------------------------|
| 02/05/19            | Fluid continues to be in very good condition, essentially no change since the previous sample Feb 2018. Suggest continue to submit annual samples to monitor fluid condition.   |
| 02/17/18            | Fluid condition remains excellent. Suggest submitting samples of used fluid annually to proactively monitor fluid condition. Sooner if fluid gets exposed to severe conditions. |
| 04/20/17            | Fluid is in very good condition. Suggest annual sampling to proactively monitor the fluid condition - sooner if the fluid gets exposed to severe conditions.                    |
| 04/19/17            | Fluid is in very good condition. Suggest annual sampling to proactively monitor the fluid condition - sooner if the fluid gets exposed to severe conditions.                    |
|                     |                                                                                                                                                                                 |