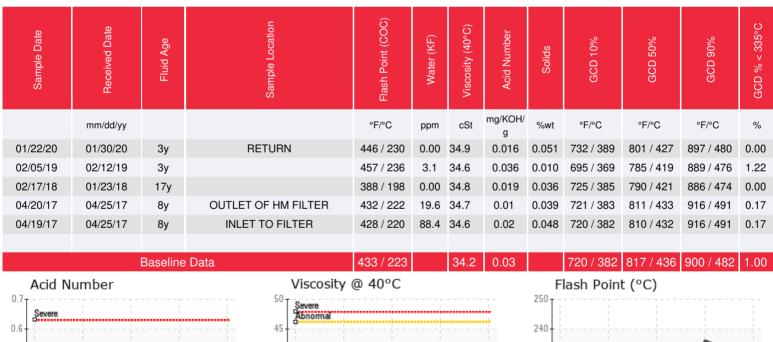

#### Sample Information

Lab No: 02334960 Analyst: Kevin McDermott

Sample Date: 01/22/20 Received Date: 01/30/20 Completed: 02/10/20 Kevin McDermott

kevin.mcdermott@petrocanadalsp.com

Recommendation: Fluid condition remains excellent, with almost no change from the previous sample a year ago. Continue to submit annual samples to proactively monitor fluid condition.

| Historical Comments |                                                                                                                                                                                 |
|---------------------|---------------------------------------------------------------------------------------------------------------------------------------------------------------------------------|
| 02/05/19            | Fluid continues to be in very good condition, essentially no change since the previous sample Feb 2018. Suggest continue to submit annual samples to monitor fluid condition.   |
| 02/17/18            | Fluid condition remains excellent. Suggest submitting samples of used fluid annually to proactively monitor fluid condition. Sooner if fluid gets exposed to severe conditions. |
| 04/20/17            | Fluid is in very good condition. Suggest annual sampling to proactively monitor the fluid condition - sooner if the fluid gets exposed to severe conditions.                    |
| 04/19/17            | Fluid is in very good condition. Suggest annual sampling to proactively monitor the fluid condition - sooner if the fluid gets exposed to severe conditions.                    |
|                     |                                                                                                                                                                                 |