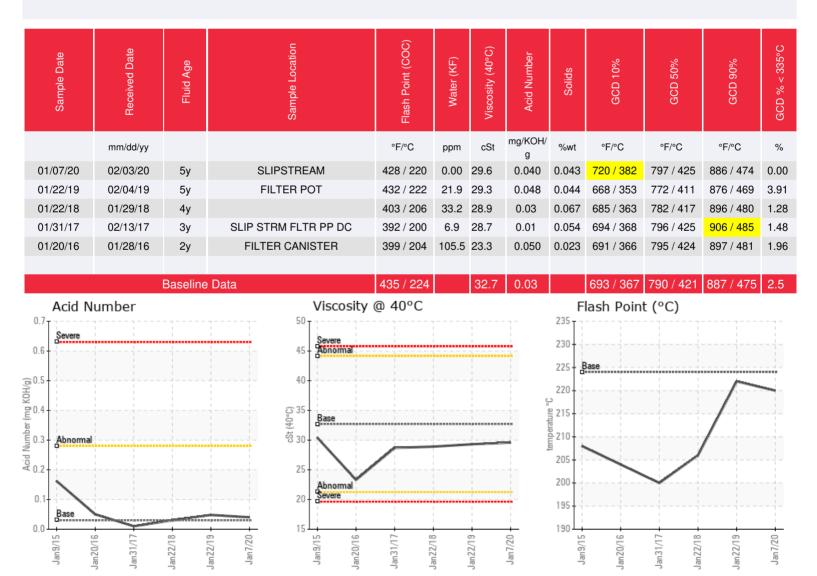

Comments: (GCD) 10% Distillation Point is marginally high.

Elemental analysis results (above) in parts per million (ppm). [10,000 ppm = 1.0%]

| Historical Comments |                                                                                                                                                                                                                                                     |
|---------------------|-----------------------------------------------------------------------------------------------------------------------------------------------------------------------------------------------------------------------------------------------------|
| 01/22/19            | Sample results indicate the fluid is suitable for continued service. Please re-sample in 12 months                                                                                                                                                  |
| 01/22/18            | Sample results indicate that the fluid is suitable for continued service. Consider sampling again in 12 months.                                                                                                                                     |
| 01/31/17            | (GCD) 90% Distillation Point is marginally high. TAN and Viscosity are within spec. Flash point is marginally lower then normal however fluid is suitable for continued use. Resample in 6 months. (GCD) 90% Distillation Point is marginally high. |
| 01/20/16            | Oil looks fine and is suitable for continued use.                                                                                                                                                                                                   |
|                     |                                                                                                                                                                                                                                                     |