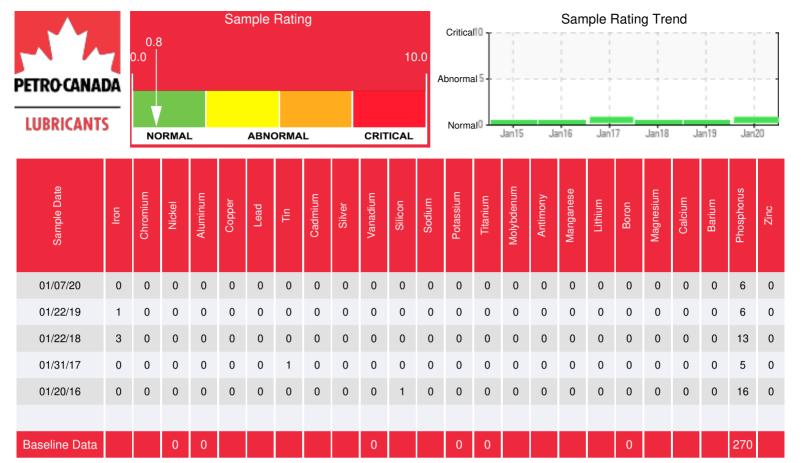

Comments: (GCD) 10% Distillation Point is marginally high.

Elemental analysis results (above) in parts per million (ppm). [10,000 ppm = 1.0%]

| Historical Comments |                                                                                                                                                                                                                                                     |
|---------------------|-----------------------------------------------------------------------------------------------------------------------------------------------------------------------------------------------------------------------------------------------------|
| 01/22/19            | Sample results indicate the fluid is suitable for continued service. Please re-sample in 12 months                                                                                                                                                  |
| 01/22/18            | Sample results indicate that the fluid is suitable for continued service. Consider sampling again in 12 months.                                                                                                                                     |
| 01/31/17            | (GCD) 90% Distillation Point is marginally high. TAN and Viscosity are within spec. Flash point is marginally lower then normal however fluid is suitable for continued use. Resample in 6 months. (GCD) 90% Distillation Point is marginally high. |
| 01/20/16            | Oil looks fine and is suitable for continued use.                                                                                                                                                                                                   |
|                     |                                                                                                                                                                                                                                                     |