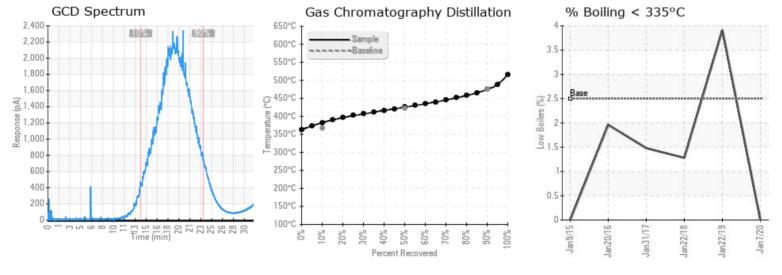

Comments: (GCD) 10% Distillation Point is marginally high.

Elemental analysis results (above) in parts per million (ppm). [10,000 ppm = 1.0%]

| Historical Comments |                                                                                                                                                                                                                                                     |
|---------------------|-----------------------------------------------------------------------------------------------------------------------------------------------------------------------------------------------------------------------------------------------------|
| 01/22/19            | Sample results indicate the fluid is suitable for continued service. Please re-sample in 12 months                                                                                                                                                  |
| 01/22/18            | Sample results indicate that the fluid is suitable for continued service. Consider sampling again in 12 months.                                                                                                                                     |
| 01/31/17            | (GCD) 90% Distillation Point is marginally high. TAN and Viscosity are within spec. Flash point is marginally lower then normal however fluid is suitable for continued use. Resample in 6 months. (GCD) 90% Distillation Point is marginally high. |
| 01/20/16            | Oil looks fine and is suitable for continued use.                                                                                                                                                                                                   |
|                     |                                                                                                                                                                                                                                                     |