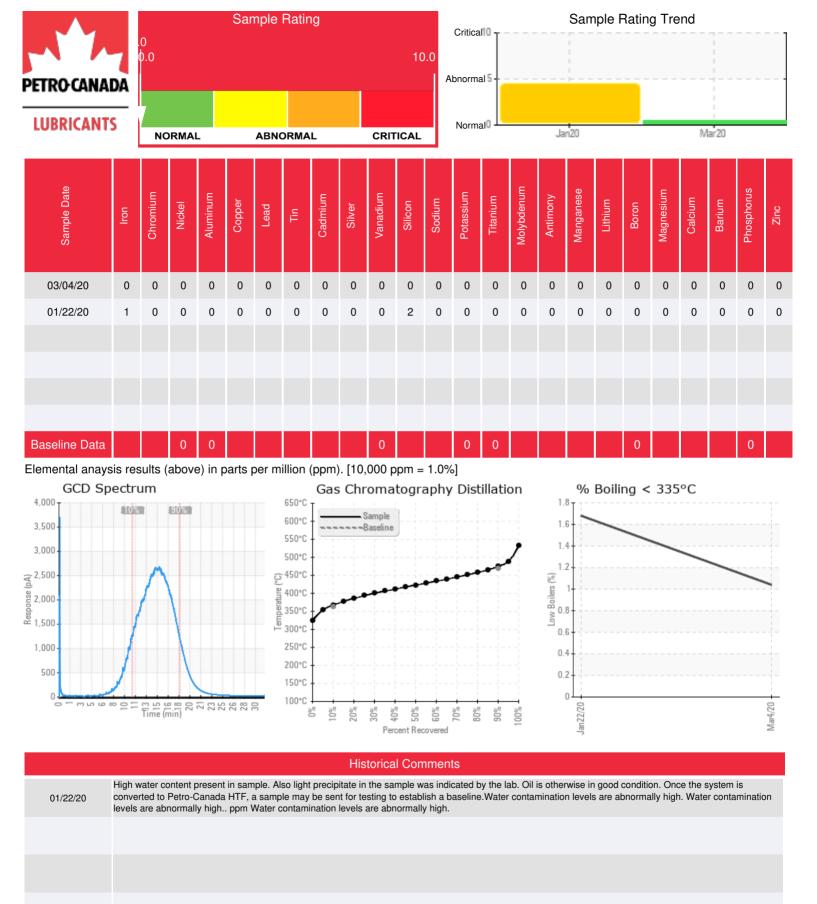

Recommendation: Fluid is suitable for use. Please re-send sample in March 2021

Comments: Much improvement in fluid quality since the January sample was analyzed. Water has cleared up.

| Sample Date | Received Date | Fluid Age | Sample Location  | Flash Point (COC) | Water (KF) | Viscosity (40°C) | Acid Number  | Solids | GCD 10%   | GCD 50%   | GCD 90%   | GCD % < 335°C |
|-------------|---------------|-----------|------------------|-------------------|------------|------------------|--------------|--------|-----------|-----------|-----------|---------------|
|             | mm/dd/yy      |           |                  | °F/°C             | ppm        | cSt              | mg/KOH/<br>g | %wt    | °F/°C     | °F/°C     | °F/°C     | %             |
| 03/04/20    | 03/10/20      | 4y        | PUMP NEAR BOILER | 410 / 210         | 42.3       | 30.5             | 0.089        | 0.048  | 693 / 367 | 793 / 423 | 885 / 474 | 1.04          |
| 01/22/20    | 01/28/20      | 4y        |                  | 417 / 214         | 948.2      | 30.8             | 0.032        | 0.059  | 690 / 365 | 786 / 419 | 874 / 468 | 1.68          |
|             |               |           |                  |                   |            |                  |              |        |           |           |           |               |
|             |               |           |                  |                   |            |                  |              |        |           |           |           |               |
|             |               |           |                  |                   |            |                  |              |        |           |           |           |               |
|             |               |           |                  |                   |            |                  |              |        |           |           |           |               |