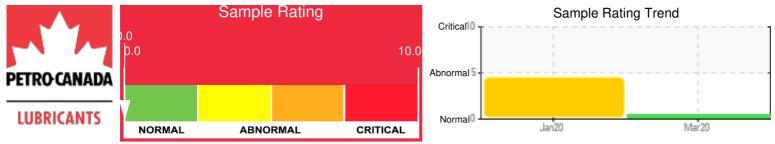

Recommendation: Fluid is suitable for use. Please re-send sample in March 2021

Comments: Much improvement in fluid quality since the January sample was analyzed. Water has cleared up.

| Sample Date | Received Date | Fluid Age | Sample Location  | Flash Point (COC) | Water (KF) | Viscosity (40°C) | Acid Number  | Solids | GCD 10%   | GCD 50%   | GCD 90%   | GCD % < 335°C |
|-------------|---------------|-----------|------------------|-------------------|------------|------------------|--------------|--------|-----------|-----------|-----------|---------------|
|             | mm/dd/yy      |           |                  | °F/°C             | ppm        | cSt              | mg/KOH/<br>g | %wt    | °F/°C     | °F/°C     | °F/°C     | %             |
| 03/04/20    | 03/10/20      | 4y        | PUMP NEAR BOILER | 410 / 210         | 42.3       | 30.5             | 0.089        | 0.048  | 693 / 367 | 793 / 423 | 885 / 474 | 1.04          |
| 01/22/20    | 01/28/20      | 4y        |                  | 417 / 214         | 948.2      | 30.8             | 0.032        | 0.059  | 690 / 365 | 786 / 419 | 874 / 468 | 1.68          |
|             |               |           |                  |                   |            |                  |              |        |           |           |           |               |
|             |               |           |                  |                   |            |                  |              |        |           |           |           |               |
|             |               |           |                  |                   |            |                  |              |        |           |           |           |               |
|             |               |           |                  |                   |            |                  |              |        |           |           |           |               |