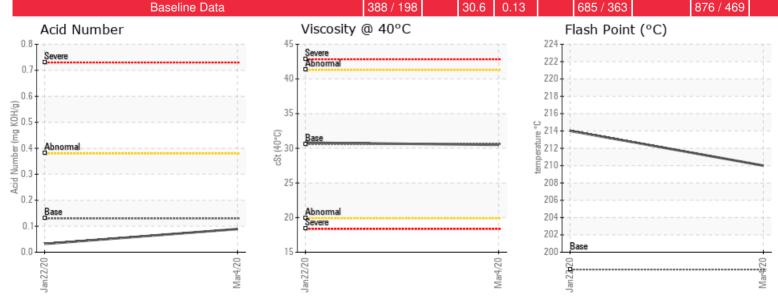

Recommendation: Fluid is suitable for use. Please re-send sample in March 2021

Comments: Much improvement in fluid quality since the January sample was analyzed. Water has cleared up.

| Sample Date | Received Date | Fluid Age | Sample Location  | Flash Point (COC) | Water (KF) | Viscosity (40°C) | Acid Number  | Solids | GCD 10%   | GCD 50%   | GCD 90%   | GCD % < 335°C |
|-------------|---------------|-----------|------------------|-------------------|------------|------------------|--------------|--------|-----------|-----------|-----------|---------------|
|             | mm/dd/yy      |           |                  | °F/°C             | ppm        | cSt              | mg/KOH/<br>g | %wt    | °F/°C     | °F/°C     | °F/°C     | %             |
| 03/04/20    | 03/10/20      | 4y        | PUMP NEAR BOILER | 410 / 210         | 42.3       | 30.5             | 0.089        | 0.048  | 693 / 367 | 793 / 423 | 885 / 474 | 1.04          |
| 01/22/20    | 01/28/20      | 4y        |                  | 417 / 214         | 948.2      | 30.8             | 0.032        | 0.059  | 690 / 365 | 786 / 419 | 874 / 468 | 1.68          |
|             |               |           |                  |                   |            |                  |              |        |           |           |           |               |
|             |               |           |                  |                   |            |                  |              |        |           |           |           |               |
|             |               |           |                  |                   |            |                  |              |        |           |           |           |               |
|             |               |           |                  |                   |            |                  |              |        |           |           |           |               |