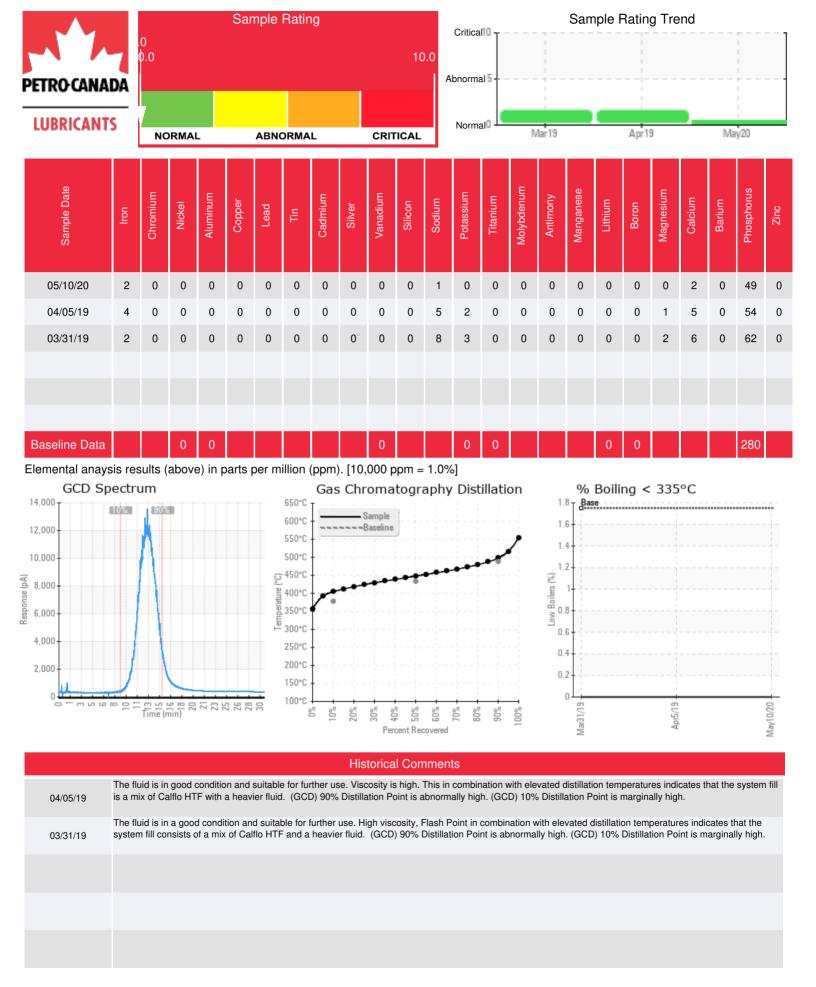

Recommendation: The fluid is in a good condition and suitable for further use. Viscosity is slightly high. This combined with elevated distillation temperatures indicates that the fill contains a heavier fluid, possibly Sunoil 21. This is not a problem. Please re-sample in 12 months.

Comments: (GCD) 10% Distillation Point is abnormally high. (GCD) 50% Distillation Point is marginally high.

| Sample Date | Received Date | Fluid Age | Sample Location | Flash Point (COC) | Water (KF) | Viscosity (40°C) | Acid Number  | Solids | GCD 10%   | GCD 50%   | GCD 90%   | GCD % < 335°C |
|-------------|---------------|-----------|-----------------|-------------------|------------|------------------|--------------|--------|-----------|-----------|-----------|---------------|
|             | mm/dd/yy      |           |                 | °F/°C             | ppm        | cSt              | mg/KOH/<br>g | %wt    | °F/°C     | °F/°C     | °F/°C     | %             |
| 05/10/20    | 06/12/20      | 5.0h      | PUMP SUCTION    | 460 / 238         | 0.00       | 42.2             | 0.04         | 0.064  | 759 / 404 | 838 / 448 | 927 / 497 | 0.00          |
| 04/05/19    | 04/12/19      | 800.0h    | PUMP DISCHARGE  | 453 / 234         | 101.6      | 42.7             | 0.051        | 0.070  | 757 / 403 | 839 / 449 | 936 / 502 | 0.00          |
| 03/31/19    | 04/12/19      | 0.0h      | PUMP DISCHARGE  | 475 / 246         | 70.6       | 42.7             | 0.074        | 0.069  | 760 / 404 | 839 / 449 | 933 / 501 | 0.00          |
|             |               |           |                 |                   |            |                  |              |        |           |           |           |               |
|             |               |           |                 |                   |            |                  |              |        |           |           |           |               |