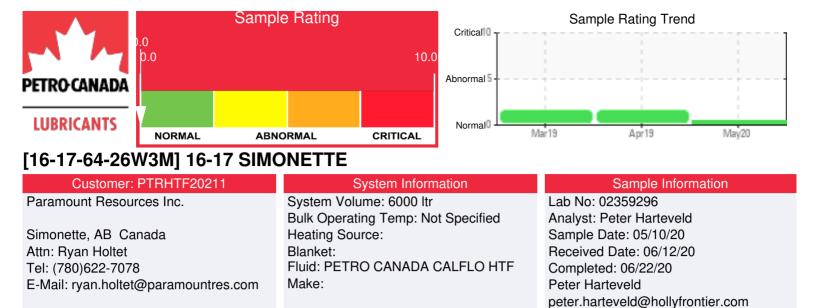

Recommendation: The fluid is in a good condition and suitable for further use. Viscosity is slightly high. This combined with elevated distillation temperatures indicates that the fill contains a heavier fluid, possibly Sunoil 21. This is not a problem. Please re-sample in 12 months.

Comments: (GCD) 10% Distillation Point is abnormally high. (GCD) 50% Distillation Point is marginally high.

| Sample Date | Received Date | Fluid Age | Sample Location | Flash Point (COC) | Water (KF) | Viscosity (40°C) | Acid Number  | Solids | GCD 10%   | GCD 50%   | GCD 90%   | GCD % < 335°C |
|-------------|---------------|-----------|-----------------|-------------------|------------|------------------|--------------|--------|-----------|-----------|-----------|---------------|
|             | mm/dd/yy      |           |                 | °F/°C             | ppm        | cSt              | mg/KOH/<br>g | %wt    | °F/°C     | °F/°C     | °F/°C     | %             |
| 05/10/20    | 06/12/20      | 5.0h      | PUMP SUCTION    | 460 / 238         | 0.00       | 42.2             | 0.04         | 0.064  | 759 / 404 | 838 / 448 | 927 / 497 | 0.00          |
| 04/05/19    | 04/12/19      | 800.0h    | PUMP DISCHARGE  | 453 / 234         | 101.6      | 42.7             | 0.051        | 0.070  | 757 / 403 | 839 / 449 | 936 / 502 | 0.00          |
| 03/31/19    | 04/12/19      | 0.0h      | PUMP DISCHARGE  | 475 / 246         | 70.6       | 42.7             | 0.074        | 0.069  | 760 / 404 | 839 / 449 | 933 / 501 | 0.00          |
|             |               |           |                 |                   |            |                  |              |        |           |           |           |               |
|             |               |           |                 |                   |            |                  |              |        |           |           |           |               |