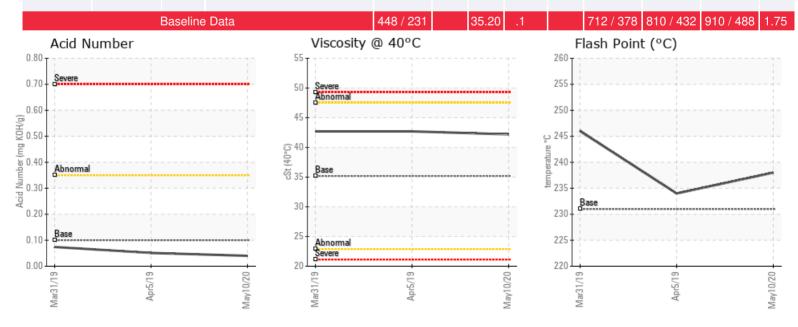

Recommendation: The fluid is in a good condition and suitable for further use. Viscosity is slightly high. This combined with elevated distillation temperatures indicates that the fill contains a heavier fluid, possibly Sunoil 21. This is not a problem. Please re-sample in 12 months.

Comments: (GCD) 10% Distillation Point is abnormally high. (GCD) 50% Distillation Point is marginally high.

| Sample Date | Received Date | Fluid Age | Sample Location | Flash Point (COC) | Water (KF) | Viscosity (40°C) | Acid Number  | Solids | GCD 10%   | GCD 50%   | GCD 90%   | GCD % < 335°C |
|-------------|---------------|-----------|-----------------|-------------------|------------|------------------|--------------|--------|-----------|-----------|-----------|---------------|
|             | mm/dd/yy      |           |                 | °F/°C             | ppm        | cSt              | mg/KOH/<br>g | %wt    | °F/°C     | °F/°C     | °F/°C     | %             |
| 05/10/20    | 06/12/20      | 5.0h      | PUMP SUCTION    | 460 / 238         | 0.00       | 42.2             | 0.04         | 0.064  | 759 / 404 | 838 / 448 | 927 / 497 | 0.00          |
| 04/05/19    | 04/12/19      | 800.0h    | PUMP DISCHARGE  | 453 / 234         | 101.6      | 42.7             | 0.051        | 0.070  | 757 / 403 | 839 / 449 | 936 / 502 | 0.00          |
| 03/31/19    | 04/12/19      | 0.0h      | PUMP DISCHARGE  | 475 / 246         | 70.6       | 42.7             | 0.074        | 0.069  | 760 / 404 | 839 / 449 | 933 / 501 | 0.00          |
|             |               |           |                 |                   |            |                  |              |        |           |           |           |               |
|             |               |           |                 |                   |            |                  |              |        |           |           |           |               |