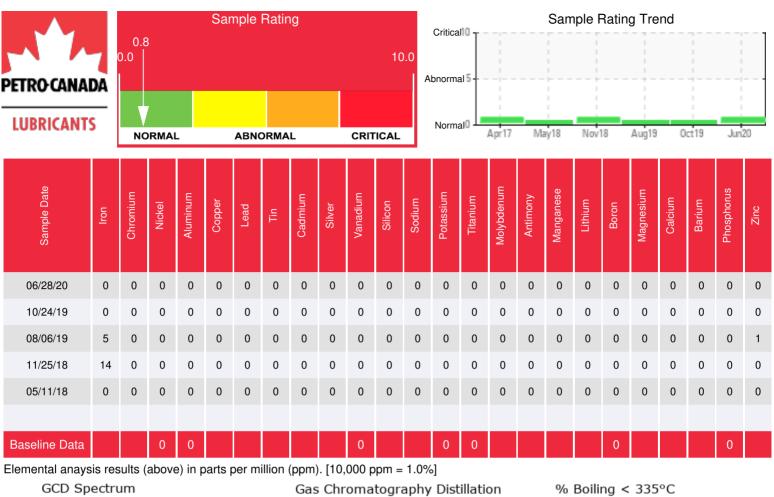

## Sample Information

Lab No: 02364171 Analyst: Peter Harteveld Sample Date: 06/28/20 Received Date: 07/13/20 Completed: 07/16/20 Peter Harteveld

peter.harteveld@petrocanadalsp.com

Jun28/20

Recommendation: The fluid is in a good condition and suitable for further use. 10% and 90% GCD temperatures are slightly high. This is no concern at this time. Please re-sample in 12 months.

Comments: (GCD) 90% Distillation Point is marginally high.

Apr10/17

May11/18

Nov25/18

0ct24/19

Jun28/20

April 0/

| Historical Comments |                                                                                                                                                                                                                   |
|---------------------|-------------------------------------------------------------------------------------------------------------------------------------------------------------------------------------------------------------------|
| 10/24/19            | This was the re-sample after one of the initial August 2019 samples indicated excess water. Sample results indicate that the heat transfer fluid is suitable for continued service. Please re-sample in 12 months |
| 08/06/19            | Sample results indicate that the heat transfer fluid is suitable for continued service. Please re-sample in 12 months                                                                                             |
| 11/25/18            | sample results indicate that the fluid is suitable for continued service. Please re-sample in 12 months (GCD) 90% Distillation Point is marginally high.                                                          |
| 05/11/18            | Sample results indicate that fluid is suitable for continued service. Re-sample in 12 months.                                                                                                                     |
|                     |                                                                                                                                                                                                                   |