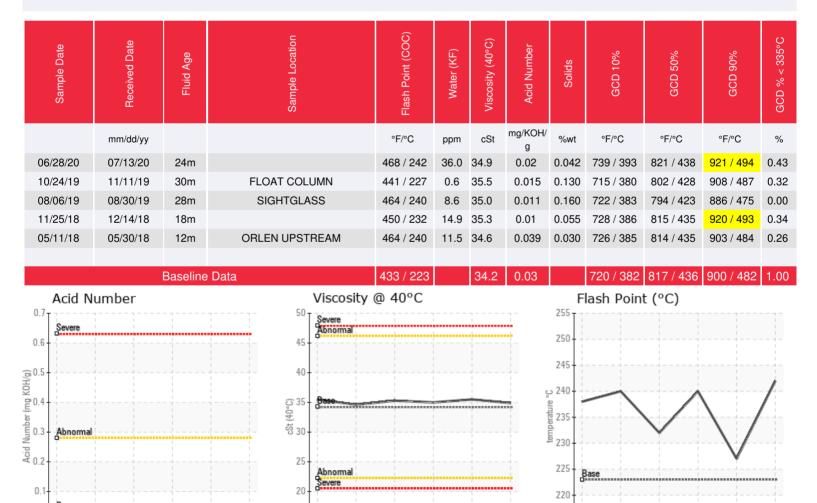

## Sample Information

Lab No: 02364171 Analyst: Peter Harteveld Sample Date: 06/28/20 Received Date: 07/13/20 Completed: 07/16/20 Peter Harteveld

peter.harteveld@petrocanadalsp.com

Jun28/20

Recommendation: The fluid is in a good condition and suitable for further use. 10% and 90% GCD temperatures are slightly high. This is no concern at this time. Please re-sample in 12 months.

Comments: (GCD) 90% Distillation Point is marginally high.

Apr10/17

May11/18

Nov25/18

0ct24/19

Jun28/20

April 0/

| Historical Comments |                                                                                                                                                                                                                   |
|---------------------|-------------------------------------------------------------------------------------------------------------------------------------------------------------------------------------------------------------------|
| 10/24/19            | This was the re-sample after one of the initial August 2019 samples indicated excess water. Sample results indicate that the heat transfer fluid is suitable for continued service. Please re-sample in 12 months |
| 08/06/19            | Sample results indicate that the heat transfer fluid is suitable for continued service. Please re-sample in 12 months                                                                                             |
| 11/25/18            | sample results indicate that the fluid is suitable for continued service. Please re-sample in 12 months (GCD) 90% Distillation Point is marginally high.                                                          |
| 05/11/18            | Sample results indicate that fluid is suitable for continued service. Re-sample in 12 months.                                                                                                                     |
|                     |                                                                                                                                                                                                                   |