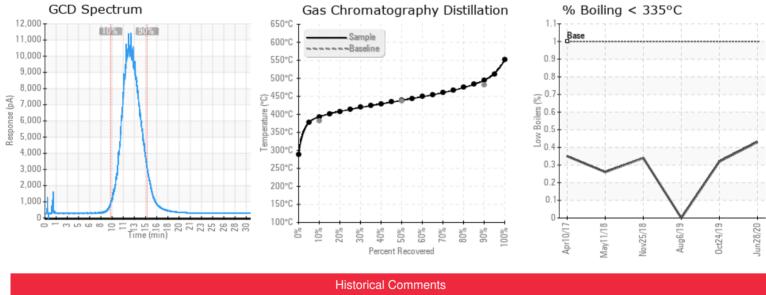

## Sample Information

Lab No: 02364171 Analyst: Peter Harteveld Sample Date: 06/28/20 Received Date: 07/13/20 Completed: 07/16/20 Peter Harteveld

peter.harteveld@petrocanadalsp.com

Jun28/20

Recommendation: The fluid is in a good condition and suitable for further use. 10% and 90% GCD temperatures are slightly high. This is no concern at this time. Please re-sample in 12 months.

Comments: (GCD) 90% Distillation Point is marginally high.

Apr10/17

May11/18

Nov25/18

0ct24/19

Jun28/20

April 0/

| Historical Comments |                                                                                                                                                                                                                   |
|---------------------|-------------------------------------------------------------------------------------------------------------------------------------------------------------------------------------------------------------------|
| 10/24/19            | This was the re-sample after one of the initial August 2019 samples indicated excess water. Sample results indicate that the heat transfer fluid is suitable for continued service. Please re-sample in 12 months |
| 08/06/19            | Sample results indicate that the heat transfer fluid is suitable for continued service. Please re-sample in 12 months                                                                                             |
| 11/25/18            | sample results indicate that the fluid is suitable for continued service. Please re-sample in 12 months (GCD) 90% Distillation Point is marginally high.                                                          |
| 05/11/18            | Sample results indicate that fluid is suitable for continued service. Re-sample in 12 months.                                                                                                                     |
|                     |                                                                                                                                                                                                                   |