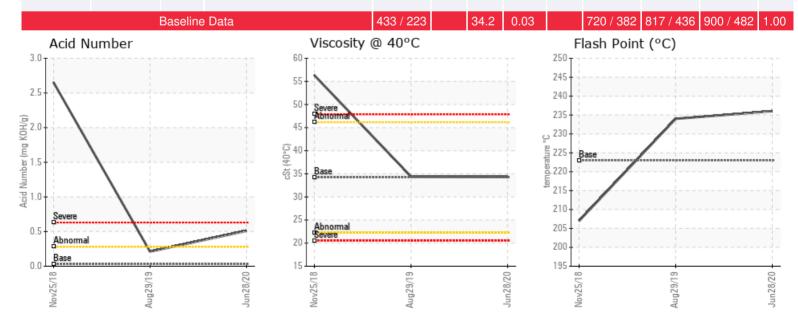

Tel: E-Mail: quadra samples@quadra.ca

Recommendation: The fluid is in a reasonable condition and suitable for further use. AN and 90% GCD temperature are slightly high. This indicates fluid degradation by oxidation. Please ensure the blanket gas system is in good working order. Re-sample in 6 months.

Peter Harteveld

peter.harteveld@petrocanadalsp.com

Comments: Acid Number (AN) is abnormally high. (GCD) 90% Distillation Point is marginally high.

Make:

| Sample Date | Received Date | Fluid Age | Sample Location | Flash Point (COC) | Water (KF) | Viscosity (40°C) | Acid Number  | Solids | GCD 10%   | GCD 50%   | GCD 90%   | GCD % < 335°C |
|-------------|---------------|-----------|-----------------|-------------------|------------|------------------|--------------|--------|-----------|-----------|-----------|---------------|
|             | mm/dd/yy      |           |                 | °F/°C             | ppm        | cSt              | mg/KOH/<br>g | %wt    | °F/°C     | °F/°C     | °F/°C     | %             |
| 06/28/20    | 07/13/20      | 24m       |                 | 457 / 236         | 289.7      | 34.3             | 0.51         | 0.194  | 733 / 390 | 820 / 438 | 920 / 493 | 1.42          |
| 08/29/19    | 08/30/19      | 10m       | SIGHTGLASS      | 453 / 234         | 352.3      | 34.4             | 0.211        | 0.202  | 734 / 390 | 818 / 437 | 919 / 493 | 0.00          |
| 11/25/18    | 12/14/18      | 3m        |                 | 405 / 207         | 404.6      | 56.3             | 2.65         | 1.72   | 730 / 388 | 817 / 436 | 920 / 494 | 0.42          |
|             |               |           |                 |                   |            |                  |              |        |           |           |           |               |
|             |               |           |                 |                   |            |                  |              |        |           |           |           |               |