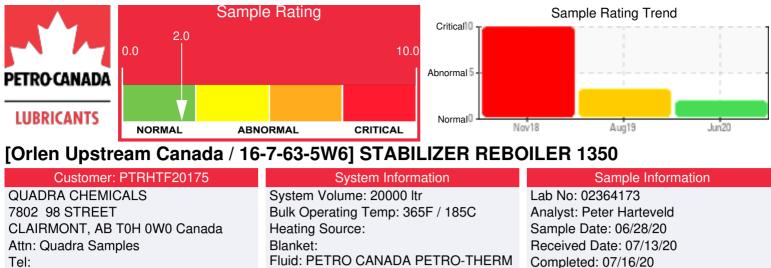

Peter Harteveld

peter.harteveld@petrocanadalsp.com

Comments: Acid Number (AN) is abnormally high. (GCD) 90% Distillation Point is marginally high.

Make:

| Sample Date | Received Date | Fluid Age | Sample Location | Flash Point (COC) | Water (KF) | Viscosity (40°C) | Acid Number  | Solids | GCD 10%   | GCD 50%   | GCD 90%   | GCD % < 335°C |
|-------------|---------------|-----------|-----------------|-------------------|------------|------------------|--------------|--------|-----------|-----------|-----------|---------------|
|             | mm/dd/yy      |           |                 | °F/°C             | ppm        | cSt              | mg/KOH/<br>g | %wt    | °F/°C     | °F/°C     | °F/°C     | %             |
| 06/28/20    | 07/13/20      | 24m       |                 | 457 / 236         | 289.7      | 34.3             | 0.51         | 0.194  | 733 / 390 | 820 / 438 | 920 / 493 | 1.42          |
| 08/29/19    | 08/30/19      | 10m       | SIGHTGLASS      | 453 / 234         | 352.3      | 34.4             | 0.211        | 0.202  | 734 / 390 | 818 / 437 | 919 / 493 | 0.00          |
| 11/25/18    | 12/14/18      | 3m        |                 | 405 / 207         | 404.6      | 56.3             | 2.65         | 1.72   | 730 / 388 | 817 / 436 | 920 / 494 | 0.42          |
|             |               |           |                 |                   |            |                  |              |        |           |           |           |               |
|             |               |           |                 |                   |            |                  |              |        |           |           |           |               |