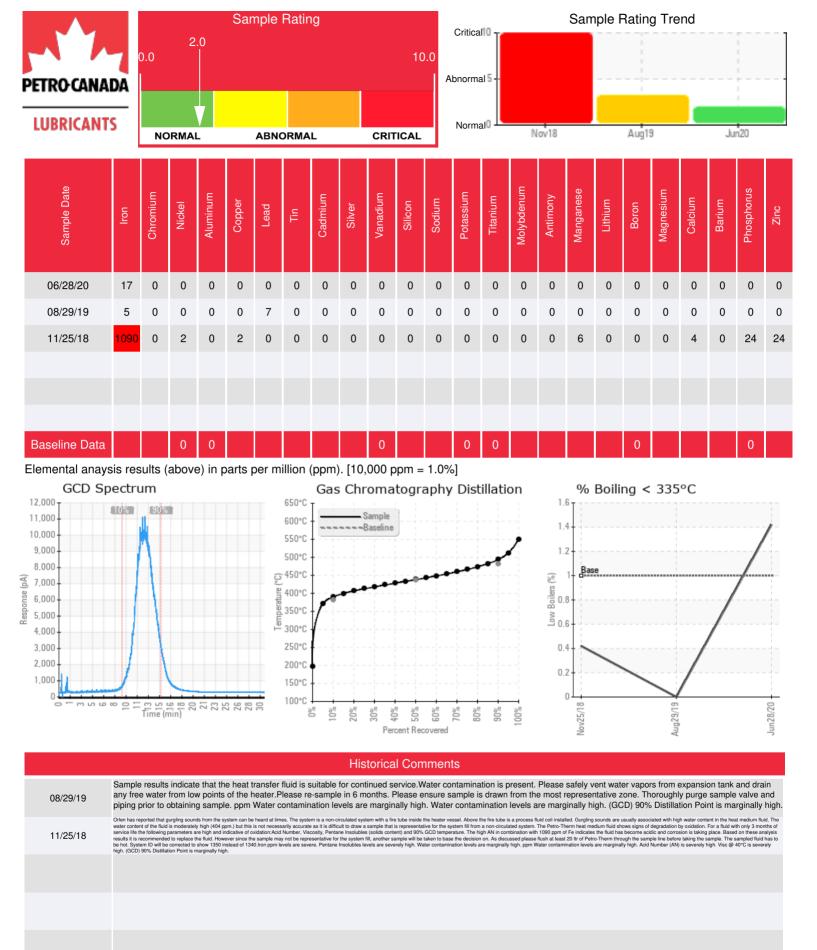

Tel: E-Mail: quadra samples@quadra.ca

Recommendation: The fluid is in a reasonable condition and suitable for further use. AN and 90% GCD temperature are slightly high. This indicates fluid degradation by oxidation. Please ensure the blanket gas system is in good working order. Re-sample in 6 months.

Peter Harteveld

peter.harteveld@petrocanadalsp.com

Comments: Acid Number (AN) is abnormally high. (GCD) 90% Distillation Point is marginally high.

Make:

| Sample Date | Received Date | Fluid Age | Sample Location | Flash Point (COC) | Water (KF) | Viscosity (40°C) | Acid Number  | Solids | GCD 10%   | GCD 50%   | GCD 90%   | GCD % < 335°C |
|-------------|---------------|-----------|-----------------|-------------------|------------|------------------|--------------|--------|-----------|-----------|-----------|---------------|
|             | mm/dd/yy      |           |                 | °F/°C             | ppm        | cSt              | mg/KOH/<br>g | %wt    | °F/°C     | °F/°C     | °F/°C     | %             |
| 06/28/20    | 07/13/20      | 24m       |                 | 457 / 236         | 289.7      | 34.3             | 0.51         | 0.194  | 733 / 390 | 820 / 438 | 920 / 493 | 1.42          |
| 08/29/19    | 08/30/19      | 10m       | SIGHTGLASS      | 453 / 234         | 352.3      | 34.4             | 0.211        | 0.202  | 734 / 390 | 818 / 437 | 919 / 493 | 0.00          |
| 11/25/18    | 12/14/18      | 3m        |                 | 405 / 207         | 404.6      | 56.3             | 2.65         | 1.72   | 730 / 388 | 817 / 436 | 920 / 494 | 0.42          |
|             |               |           |                 |                   |            |                  |              |        |           |           |           |               |
|             |               |           |                 |                   |            |                  |              |        |           |           |           |               |