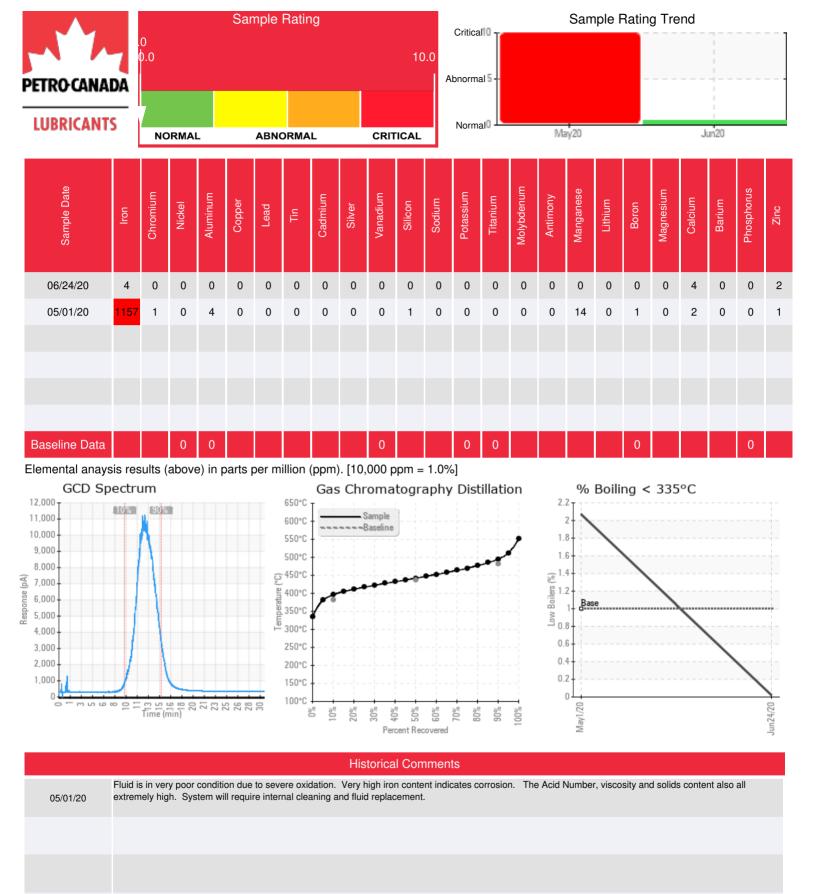

#### Sample Information

Lab No: 02364498 Analyst: Terry Veenstra Sample Date: 06/24/20 Received Date: 07/14/20 Completed: 07/16/20

Terry Veenstra

terry.veenstra@petrocanadalsp.com

Recommendation: This sample is in good condition and OK for continued use. Pentane Insolubles are low and flash is high, GCD is in the range of close to new oil. Resample in 6 months