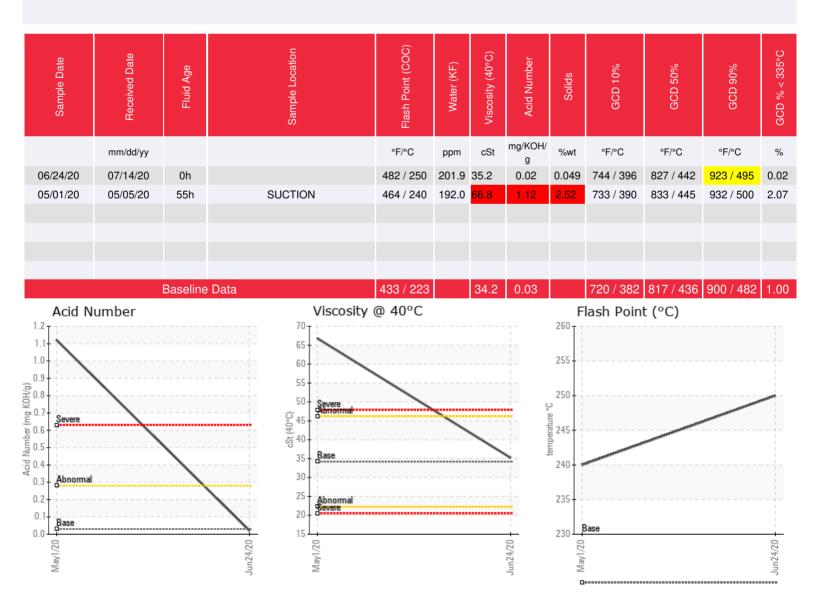

#### Sample Information

Lab No: 02364498 Analyst: Terry Veenstra Sample Date: 06/24/20 Received Date: 07/14/20 Completed: 07/16/20

Terry Veenstra

terry.veenstra@petrocanadalsp.com

Recommendation: This sample is in good condition and OK for continued use. Pentane Insolubles are low and flash is high, GCD is in the range of close to new oil. Resample in 6 months