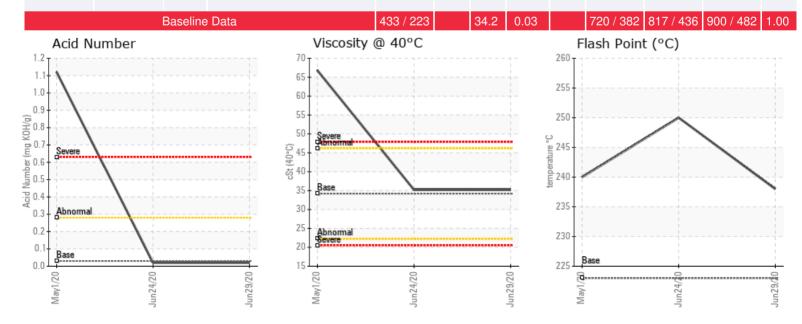

Recommendation: This sample is in good condition, Insolubles are low, Flashpoint is high, TAN is low. GCD is in the range of new oil. Resample in 6 months

Comments:

| Sample Date | Received Date | Fluid Age | Sample Location | Flash Point (COC) | Water (KF) | Viscosity (40°C) | Acid Number  | Solids | GCD 10%   | GCD 50%   | GCD 90%   | GCD % < 335°C |
|-------------|---------------|-----------|-----------------|-------------------|------------|------------------|--------------|--------|-----------|-----------|-----------|---------------|
| m           | nm/dd/yy      |           |                 | °F/°C             | ppm        | cSt              | mg/KOH/<br>g | %wt    | °F/°C     | °F/°C     | °F/°C     | %             |
| 06/29/20 07 | 7/14/20       | 120h      |                 | 460 / 238         | 92.0       | 35.2             | 0.02         | 0.047  | 744 / 396 | 827 / 442 | 923 / 495 | 0.00          |
| 06/24/20 07 | 7/14/20       | 0h        |                 | 482 / 250         | 201.9      | 35.2             | 0.02         | 0.049  | 744 / 396 | 827 / 442 | 923 / 495 | 0.02          |
| 05/01/20 05 | 5/05/20       | 55h       | SUCTION         | 464 / 240         | 192.0      | 66.8             | 1.12         | 2.52   | 733 / 390 | 833 / 445 | 932 / 500 | 2.07          |
|             |               |           |                 |                   |            |                  |              |        |           |           |           |               |
|             |               |           |                 |                   |            |                  |              |        |           |           |           |               |