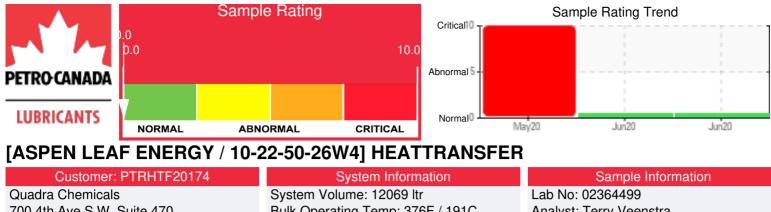

Recommendation: This sample is in good condition, Insolubles are low, Flashpoint is high, TAN is low. GCD is in the range of new oil. Resample in 6 months

Comments:

| Sample Date | Received Date | Fluid Age | Sample Location | Flash Point (COC) | Water (KF) | Viscosity (40°C) | Acid Number  | Solids | GCD 10%   | GCD 50%   | GCD 90%   | GCD % < 335°C |
|-------------|---------------|-----------|-----------------|-------------------|------------|------------------|--------------|--------|-----------|-----------|-----------|---------------|
| m           | nm/dd/yy      |           |                 | °F/°C             | ppm        | cSt              | mg/KOH/<br>g | %wt    | °F/°C     | °F/°C     | °F/°C     | %             |
| 06/29/20 07 | 7/14/20       | 120h      |                 | 460 / 238         | 92.0       | 35.2             | 0.02         | 0.047  | 744 / 396 | 827 / 442 | 923 / 495 | 0.00          |
| 06/24/20 07 | 7/14/20       | 0h        |                 | 482 / 250         | 201.9      | 35.2             | 0.02         | 0.049  | 744 / 396 | 827 / 442 | 923 / 495 | 0.02          |
| 05/01/20 05 | 5/05/20       | 55h       | SUCTION         | 464 / 240         | 192.0      | 66.8             | 1.12         | 2.52   | 733 / 390 | 833 / 445 | 932 / 500 | 2.07          |
|             |               |           |                 |                   |            |                  |              |        |           |           |           |               |
|             |               |           |                 |                   |            |                  |              |        |           |           |           |               |