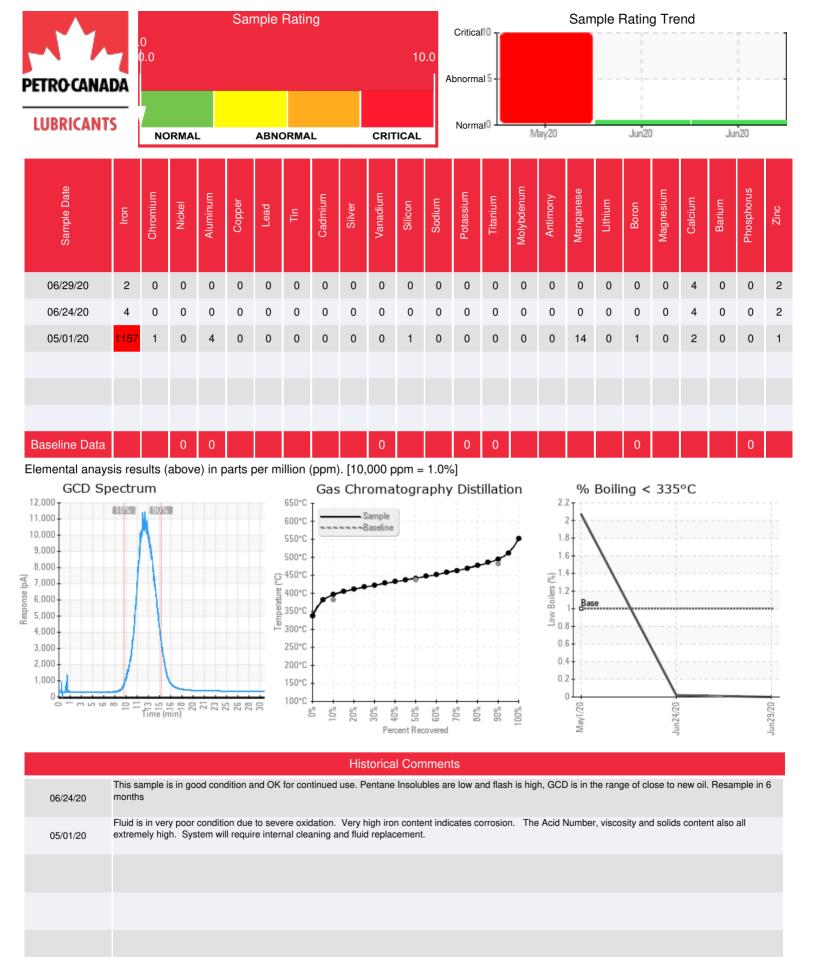

Recommendation: This sample is in good condition, Insolubles are low, Flashpoint is high, TAN is low. GCD is in the range of new oil. Resample in 6 months

Comments:

| Sample Date | Received Date | Fluid Age | Sample Location | Flash Point (COC) | Water (KF) | Viscosity (40°C) | Acid Number  | Solids | GCD 10%   | GCD 50%   | GCD 90%   | GCD % < 335°C |
|-------------|---------------|-----------|-----------------|-------------------|------------|------------------|--------------|--------|-----------|-----------|-----------|---------------|
| m           | nm/dd/yy      |           |                 | °F/°C             | ppm        | cSt              | mg/KOH/<br>g | %wt    | °F/°C     | °F/°C     | °F/°C     | %             |
| 06/29/20 07 | 7/14/20       | 120h      |                 | 460 / 238         | 92.0       | 35.2             | 0.02         | 0.047  | 744 / 396 | 827 / 442 | 923 / 495 | 0.00          |
| 06/24/20 07 | 7/14/20       | 0h        |                 | 482 / 250         | 201.9      | 35.2             | 0.02         | 0.049  | 744 / 396 | 827 / 442 | 923 / 495 | 0.02          |
| 05/01/20 05 | 5/05/20       | 55h       | SUCTION         | 464 / 240         | 192.0      | 66.8             | 1.12         | 2.52   | 733 / 390 | 833 / 445 | 932 / 500 | 2.07          |
|             |               |           |                 |                   |            |                  |              |        |           |           |           |               |
|             |               |           |                 |                   |            |                  |              |        |           |           |           |               |