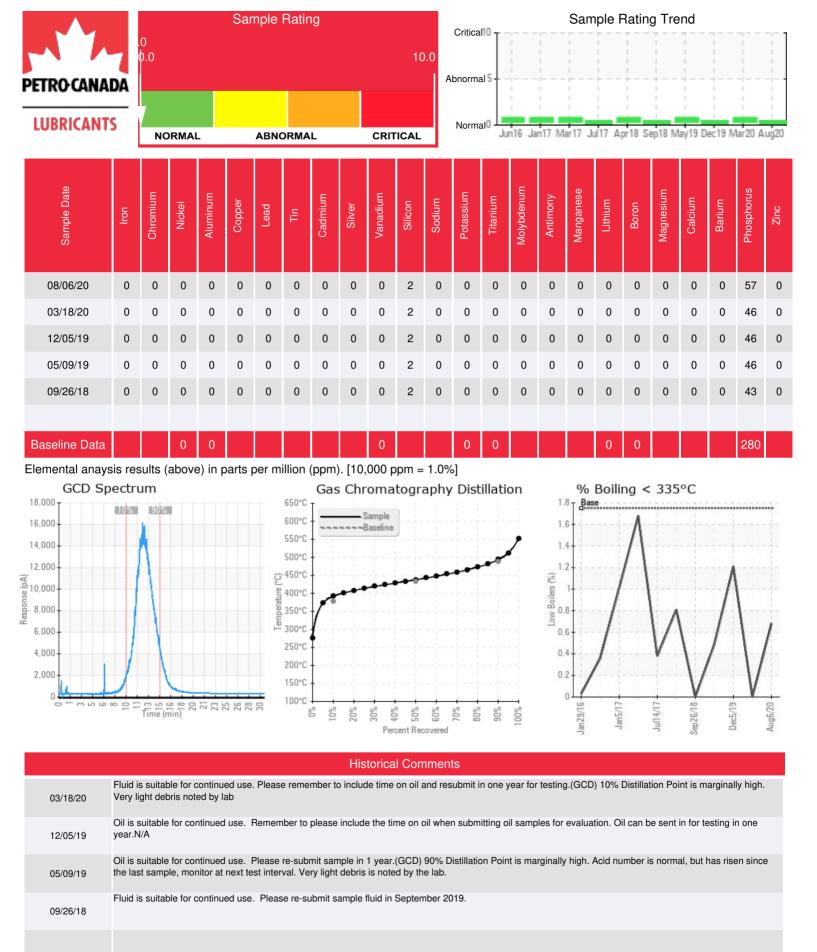

Recommendation: GCD 10% distillation point has improved from last sample. Oil appears to be in great condition and is suitable for continued use. Please resubmit sample for testing in one year.

jake.finn@petrocanadalsp.com

Comments: Very light debris noted by lab.

| Sample Date | Received Date | Fluid Age | Sample Location | Flash Point (COC) | Water (KF) | Viscosity (40°C) | Acid Number  | Solids | GCD 10%   | GCD 50%   | GCD 90%   | GCD % < 335°C |
|-------------|---------------|-----------|-----------------|-------------------|------------|------------------|--------------|--------|-----------|-----------|-----------|---------------|
|             | mm/dd/yy      |           |                 | °F/°C             | ppm        | cSt              | mg/KOH/<br>g | %wt    | °F/°C     | °F/°C     | °F/°C     | %             |
| 08/06/20    | 08/20/20      | Oy        |                 | 421 / 216         | 21.0       | 35.1             | 0.13         | 0.033  | 736 / 391 | 819 / 437 | 919 / 493 | 0.68          |
| 03/18/20    | 03/25/20      | Оy        | PORT            | 426 / 219         | 0.00       | 35.4             | 0.12         | 0.093  | 750 / 399 | 820 / 438 | 918 / 492 | 0.00          |
| 12/05/19    | 12/13/19      | Oy        | PORT            | 424 / 218         | 26.5       | 35.7             | 0.148        | 0.067  | 704 / 374 | 794 / 423 | 906 / 485 | 1.21          |
| 05/09/19    | 05/17/19      | 2у        | PORT            | 439 / 226         | 21.3       | 35.3             | 0.174        | 0.045  | 728 / 387 | 816 / 436 | 930 / 499 | 0.49          |
| 09/26/18    | 10/09/18      | 2у        |                 | 435 / 224         | 0.00       | 35.4             | 0.07         | 0.042  | 728 / 387 | 811 / 433 | 909 / 487 | 0.00          |