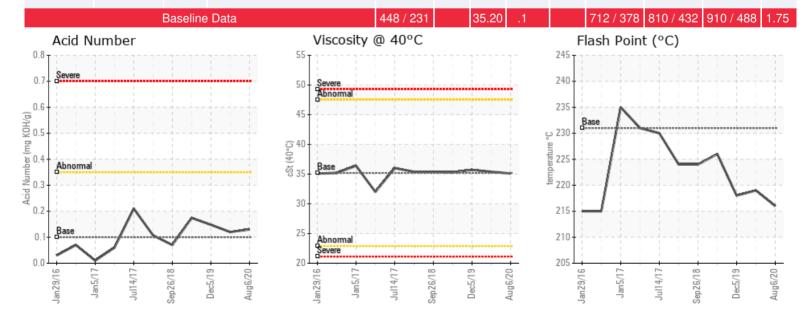

Comments: Very light debris noted by lab.

| Sample Date | Received Date | Fluid Age | Sample Location | Flash Point (COC) | Water (KF) | Viscosity (40°C) | Acid Number  | Solids | GCD 10%   | GCD 50%   | GCD 90%   | GCD % < 335°C |
|-------------|---------------|-----------|-----------------|-------------------|------------|------------------|--------------|--------|-----------|-----------|-----------|---------------|
|             | mm/dd/yy      |           |                 | °F/°C             | ppm        | cSt              | mg/KOH/<br>g | %wt    | °F/°C     | °F/°C     | °F/°C     | %             |
| 08/06/20    | 08/20/20      | Oy        |                 | 421 / 216         | 21.0       | 35.1             | 0.13         | 0.033  | 736 / 391 | 819 / 437 | 919 / 493 | 0.68          |
| 03/18/20    | 03/25/20      | Оy        | PORT            | 426 / 219         | 0.00       | 35.4             | 0.12         | 0.093  | 750 / 399 | 820 / 438 | 918 / 492 | 0.00          |
| 12/05/19    | 12/13/19      | Oy        | PORT            | 424 / 218         | 26.5       | 35.7             | 0.148        | 0.067  | 704 / 374 | 794 / 423 | 906 / 485 | 1.21          |
| 05/09/19    | 05/17/19      | 2у        | PORT            | 439 / 226         | 21.3       | 35.3             | 0.174        | 0.045  | 728 / 387 | 816 / 436 | 930 / 499 | 0.49          |
| 09/26/18    | 10/09/18      | 2у        |                 | 435 / 224         | 0.00       | 35.4             | 0.07         | 0.042  | 728 / 387 | 811 / 433 | 909 / 487 | 0.00          |