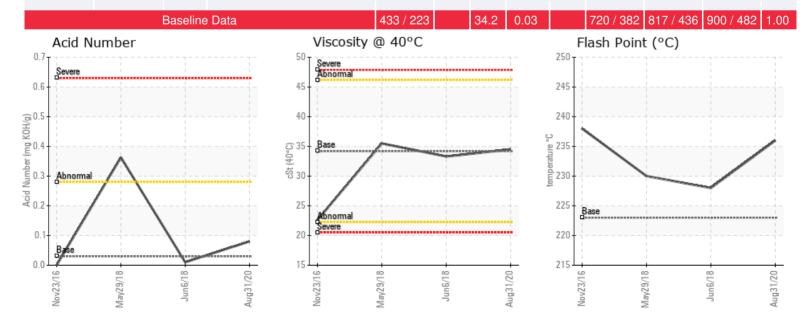

Recommendation: Samples indicate that fluid is in good condition. Pentane Insolubles are low, Flash Point is high and GCD looks good. Resample in 6 months

Comments:

| Sample Date | Received Date | Fluid Age | Sample Location      | Flash Point (COC) | Water (KF) | Viscosity (40°C) | Acid Number  | Solids | GCD 10%   | GCD 50%   | GCD 90%   | GCD % < 335°C |
|-------------|---------------|-----------|----------------------|-------------------|------------|------------------|--------------|--------|-----------|-----------|-----------|---------------|
|             | mm/dd/yy      |           |                      | °F/°C             | ppm        | cSt              | mg/KOH/<br>g | %wt    | °F/°C     | °F/°C     | °F/°C     | %             |
| 08/31/20    | 09/03/20      | 7h        | SIGHT GLASS LOWPOINT | 457 / 236         | 0.00       | 34.5             | 0.08         | 0.036  | 727 / 386 | 817 / 436 | 916 / 491 | 0.50          |
| 06/06/18    | 06/08/18      | 2h        | SIGHT GLASS          | 442 / 228         | 3.3        | 33.3             | 0.01         | 0.049  | 713 / 378 | 805 / 430 | 905 / 485 | 1.89          |
| 05/29/18    | 05/31/18      | 2h        | REBOILER BOTTOMS     | 446 / 230         | 59360.8    | 35.5             | 0.363        | 0.239  | 679 / 359 | 767 / 409 | 863 / 461 | 2.21          |
| 11/23/16    | 11/28/16      | 0h        | SITE GLASS           | 460 / 238         | 250.7      | 22.6             | 0.000        | 0.029  | 569 / 298 | 783 / 417 | 925 / 496 | 15.02         |
|             |               |           |                      |                   |            |                  |              |        |           |           |           |               |