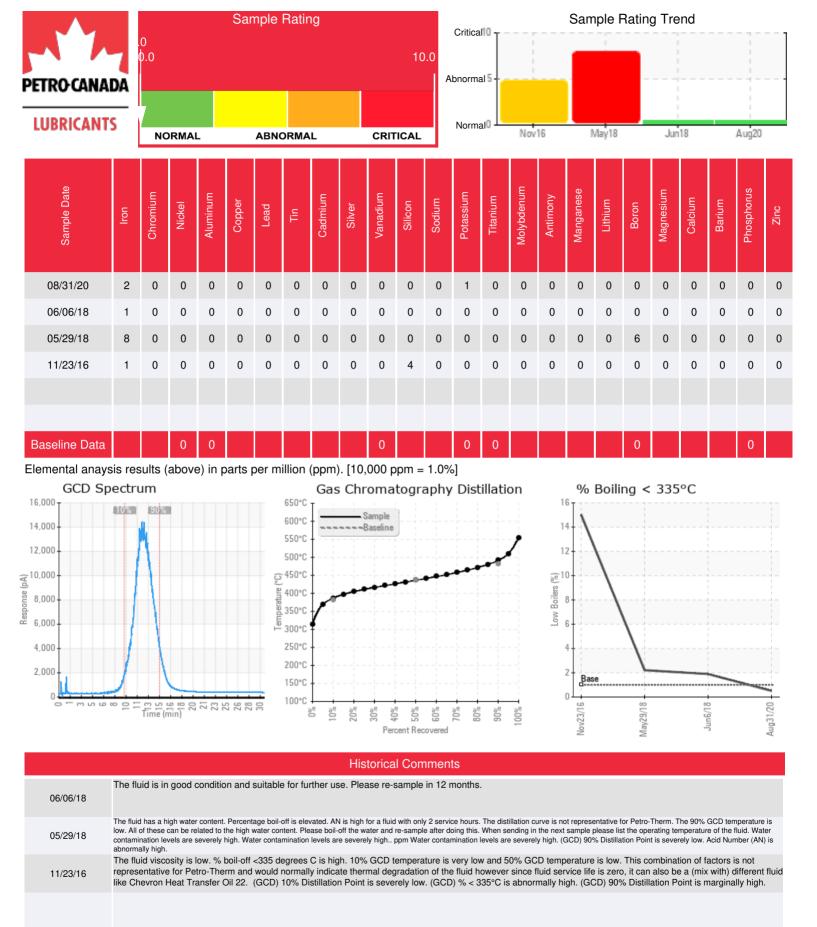

Recommendation: Samples indicate that fluid is in good condition. Pentane Insolubles are low, Flash Point is high and GCD looks good. Resample in 6 months

Comments:

| Sample Date | Received Date | Fluid Age | Sample Location      | Flash Point (COC) | Water (KF) | Viscosity (40°C) | Acid Number  | Solids | GCD 10%   | GCD 50%   | GCD 90%   | GCD % < 335°C |
|-------------|---------------|-----------|----------------------|-------------------|------------|------------------|--------------|--------|-----------|-----------|-----------|---------------|
|             | mm/dd/yy      |           |                      | °F/°C             | ppm        | cSt              | mg/KOH/<br>g | %wt    | °F/°C     | °F/°C     | °F/°C     | %             |
| 08/31/20    | 09/03/20      | 7h        | SIGHT GLASS LOWPOINT | 457 / 236         | 0.00       | 34.5             | 0.08         | 0.036  | 727 / 386 | 817 / 436 | 916 / 491 | 0.50          |
| 06/06/18    | 06/08/18      | 2h        | SIGHT GLASS          | 442 / 228         | 3.3        | 33.3             | 0.01         | 0.049  | 713 / 378 | 805 / 430 | 905 / 485 | 1.89          |
| 05/29/18    | 05/31/18      | 2h        | REBOILER BOTTOMS     | 446 / 230         | 59360.8    | 35.5             | 0.363        | 0.239  | 679 / 359 | 767 / 409 | 863 / 461 | 2.21          |
| 11/23/16    | 11/28/16      | 0h        | SITE GLASS           | 460 / 238         | 250.7      | 22.6             | 0.000        | 0.029  | 569 / 298 | 783 / 417 | 925 / 496 | 15.02         |
|             |               |           |                      |                   |            |                  |              |        |           |           |           |               |