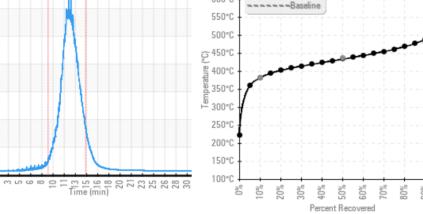

Comments: Iron ppm levels are severe. PQ levels are severe. Pentane Insolubles levels are severely high. Acid Number (AN) is severely high. Visc @ 40°C is severely high.

| Sample Date | Received Date | Fluid Age | Sample Location | Flash Point (COC) | Water (KF) | Viscosity (40°C) | Acid Number  | Solids | GCD 10%   | GCD 50%   | GCD 90%   | GCD % < 335°C |
|-------------|---------------|-----------|-----------------|-------------------|------------|------------------|--------------|--------|-----------|-----------|-----------|---------------|
|             | mm/dd/yy      |           |                 | °F/°C             | ppm        | cSt              | mg/KOH/<br>g | %wt    | °F/°C     | °F/°C     | °F/°C     | %             |
| 10/07/20    | 10/08/20      | 5y        | Bottom Drain    | 435 / 224         | 156.0      | 50.2             | 0.99         | 2.44   | 719 / 382 | 812 / 434 | 911 / 488 | 2.03          |
| 12/12/17    | 12/22/17      | 2у        |                 | 399 / 204         | 9.3        | 33.0             | 0.04         | 0.239  | 720 / 382 | 816 / 436 | 913 / 490 | 1.05          |
|             |               |           |                 |                   |            |                  |              |        |           |           |           |               |
|             |               |           |                 |                   |            |                  |              |        |           |           |           |               |
|             |               |           |                 |                   |            |                  |              |        |           |           |           |               |
|             |               |           |                 |                   |            |                  |              |        |           |           |           |               |

6,000

4,000

2,000

0

2 0.8

0.6

0.4

0.2