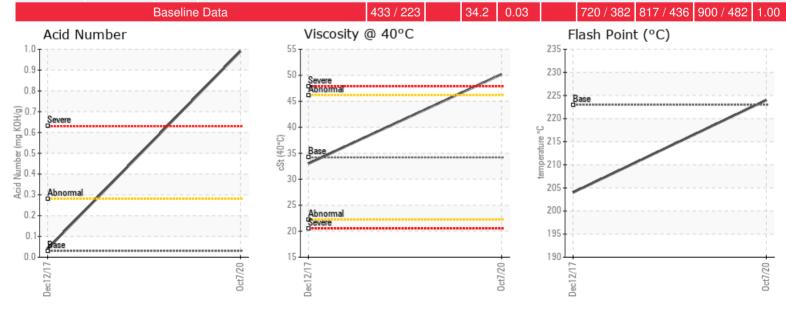

Recommendation: Viscosity is very high. Acid number is very high. Pentane Insolubles are very high. Sample location shows that it was taken from a bottom drain. This may not be representative of the fluid in the system. Suggest resampling in a location where oil is flowing.

Comments: Iron ppm levels are severe. PQ levels are severe. Pentane Insolubles levels are severely high. Acid Number (AN) is severely high. Visc @ 40°C is severely high.

| Sample Date | Received Date | Fluid Age | Sample Location | Flash Point (COC) | Water (KF) | Viscosity (40°C) | Acid Number  | Solids | GCD 10%   | GCD 50%   | GCD 90%   | GCD % < 335°C |
|-------------|---------------|-----------|-----------------|-------------------|------------|------------------|--------------|--------|-----------|-----------|-----------|---------------|
|             | mm/dd/yy      |           |                 | °F/°C             | ppm        | cSt              | mg/KOH/<br>g | %wt    | °F/°C     | °F/°C     | °F/°C     | %             |
| 10/07/20    | 10/08/20      | 5y        | Bottom Drain    | 435 / 224         | 156.0      | 50.2             | 0.99         | 2.44   | 719 / 382 | 812 / 434 | 911 / 488 | 2.03          |
| 12/12/17    | 12/22/17      | 2у        |                 | 399 / 204         | 9.3        | 33.0             | 0.04         | 0.239  | 720 / 382 | 816 / 436 | 913 / 490 | 1.05          |
|             |               |           |                 |                   |            |                  |              |        |           |           |           |               |
|             |               |           |                 |                   |            |                  |              |        |           |           |           |               |
|             |               |           |                 |                   |            |                  |              |        |           |           |           |               |
|             |               |           |                 |                   |            |                  |              |        |           |           |           |               |

%00

0

Dec12/1

0ct7/20

| Historical Comments |                                                                                           |  |  |
|---------------------|-------------------------------------------------------------------------------------------|--|--|
| 12/12/17            | This sample is in god condition and oil is good for continued use. Resample in 12 months. |  |  |
|                     |                                                                                           |  |  |
|                     |                                                                                           |  |  |
|                     |                                                                                           |  |  |
|                     |                                                                                           |  |  |