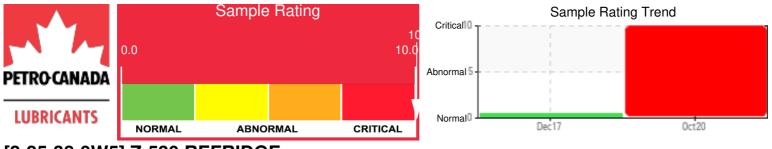

Comments: Iron ppm levels are severe. PQ levels are severe. Pentane Insolubles levels are severely high. Acid Number (AN) is severely high. Visc @ 40°C is severely high.

| Sample Date | Received Date | Fluid Age | Sample Location | Flash Point (COC) | Water (KF) | Viscosity (40°C) | Acid Number  | Solids | GCD 10%   | GCD 50%   | GCD 90%   | GCD % < 335°C |
|-------------|---------------|-----------|-----------------|-------------------|------------|------------------|--------------|--------|-----------|-----------|-----------|---------------|
|             | mm/dd/yy      |           |                 | °F/°C             | ppm        | cSt              | mg/KOH/<br>g | %wt    | °F/°C     | °F/°C     | °F/°C     | %             |
| 10/07/20    | 10/08/20      | 5y        | Bottom Drain    | 435 / 224         | 156.0      | 50.2             | 0.99         | 2.44   | 719 / 382 | 812 / 434 | 911 / 488 | 2.03          |
| 12/12/17    | 12/22/17      | 2у        |                 | 399 / 204         | 9.3        | 33.0             | 0.04         | 0.239  | 720 / 382 | 816 / 436 | 913 / 490 | 1.05          |
|             |               |           |                 |                   |            |                  |              |        |           |           |           |               |
|             |               |           |                 |                   |            |                  |              |        |           |           |           |               |
|             |               |           |                 |                   |            |                  |              |        |           |           |           |               |
|             |               |           |                 |                   |            |                  |              |        |           |           |           |               |