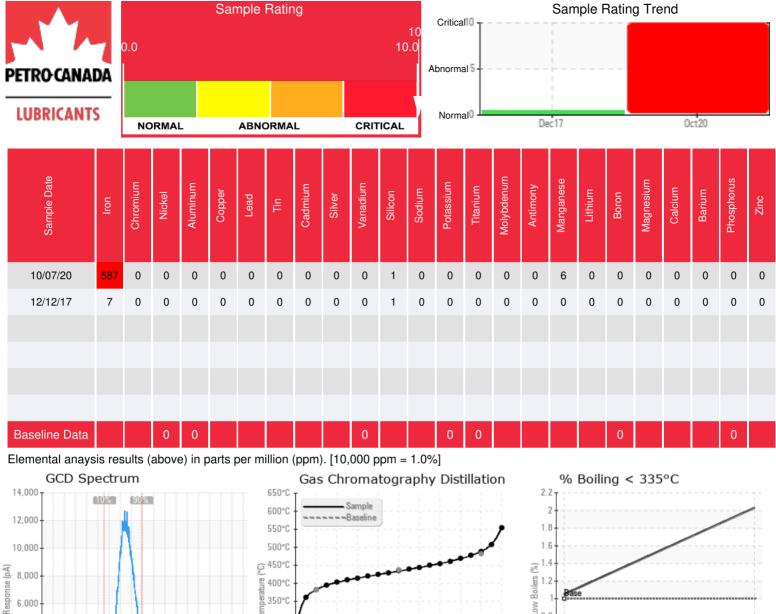

Comments: Iron ppm levels are severe. PQ levels are severe. Pentane Insolubles levels are severely high. Acid Number (AN) is severely high. Visc @ 40°C is severely high.

| Sample Date | Received Date | Fluid Age | Sample Location | Flash Point (COC) | Water (KF) | Viscosity (40°C) | Acid Number  | Solids | GCD 10%   | GCD 50%   | GCD 90%   | GCD % < 335°C |
|-------------|---------------|-----------|-----------------|-------------------|------------|------------------|--------------|--------|-----------|-----------|-----------|---------------|
|             | mm/dd/yy      |           |                 | °F/°C             | ppm        | cSt              | mg/KOH/<br>g | %wt    | °F/°C     | °F/°C     | °F/°C     | %             |
| 10/07/20    | 10/08/20      | 5y        | Bottom Drain    | 435 / 224         | 156.0      | 50.2             | 0.99         | 2.44   | 719 / 382 | 812 / 434 | 911 / 488 | 2.03          |
| 12/12/17    | 12/22/17      | 2у        |                 | 399 / 204         | 9.3        | 33.0             | 0.04         | 0.239  | 720 / 382 | 816 / 436 | 913 / 490 | 1.05          |
|             |               |           |                 |                   |            |                  |              |        |           |           |           |               |
|             |               |           |                 |                   |            |                  |              |        |           |           |           |               |
|             |               |           |                 |                   |            |                  |              |        |           |           |           |               |
|             |               |           |                 |                   |            |                  |              |        |           |           |           |               |

%00

0

Dec12/1

0ct7/20

| Historical Comments |                                                                                           |  |  |
|---------------------|-------------------------------------------------------------------------------------------|--|--|
| 12/12/17            | This sample is in god condition and oil is good for continued use. Resample in 12 months. |  |  |
|                     |                                                                                           |  |  |
|                     |                                                                                           |  |  |
|                     |                                                                                           |  |  |
|                     |                                                                                           |  |  |