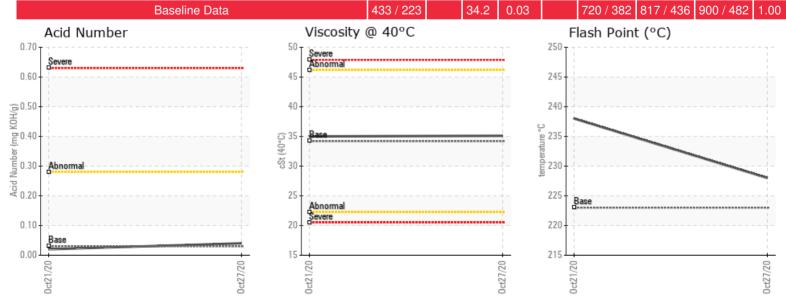

Recommendation: Sample is after filtering of the fluid has began. Filtering is improving cleanliness as ISO particle count has gone from 24/22/17 to 23/21/14; solids has gone from 0.104% to 0.069%. Please re-sample once system is operational at normal operating temperatures.

Comments:

| Sample Date | Received Date | Fluid Age | Sample Location    | Flash Point (COC) | Water (KF) | Viscosity (40°C) | Acid Number  | Solids | GCD 10%   | GCD 50%   | GCD 90%   | GCD % < 335°C |
|-------------|---------------|-----------|--------------------|-------------------|------------|------------------|--------------|--------|-----------|-----------|-----------|---------------|
|             | mm/dd/yy      |           |                    | °F/°C             | ppm        | cSt              | mg/KOH/<br>g | %wt    | °F/°C     | °F/°C     | °F/°C     | %             |
| 10/27/20    | 11/04/20      | 7d        | Piping from heater | 442 / 228         | 22.0       | 35.1             | 0.04         | 0.069  | 735 / 391 | 818 / 436 | 909 / 487 | 0.29          |
| 10/21/20    | 10/28/20      | 0d        |                    | 460 / 238         | 39.0       | 35.0             | 0.02         | 0.104  | 735 / 390 | 814 / 435 | 901 / 483 | 0.37          |
|             |               |           |                    |                   |            |                  |              |        |           |           |           |               |
|             |               |           |                    |                   |            |                  |              |        |           |           |           |               |
|             |               |           |                    |                   |            |                  |              |        |           |           |           |               |
|             |               |           |                    |                   |            |                  |              |        |           |           |           |               |