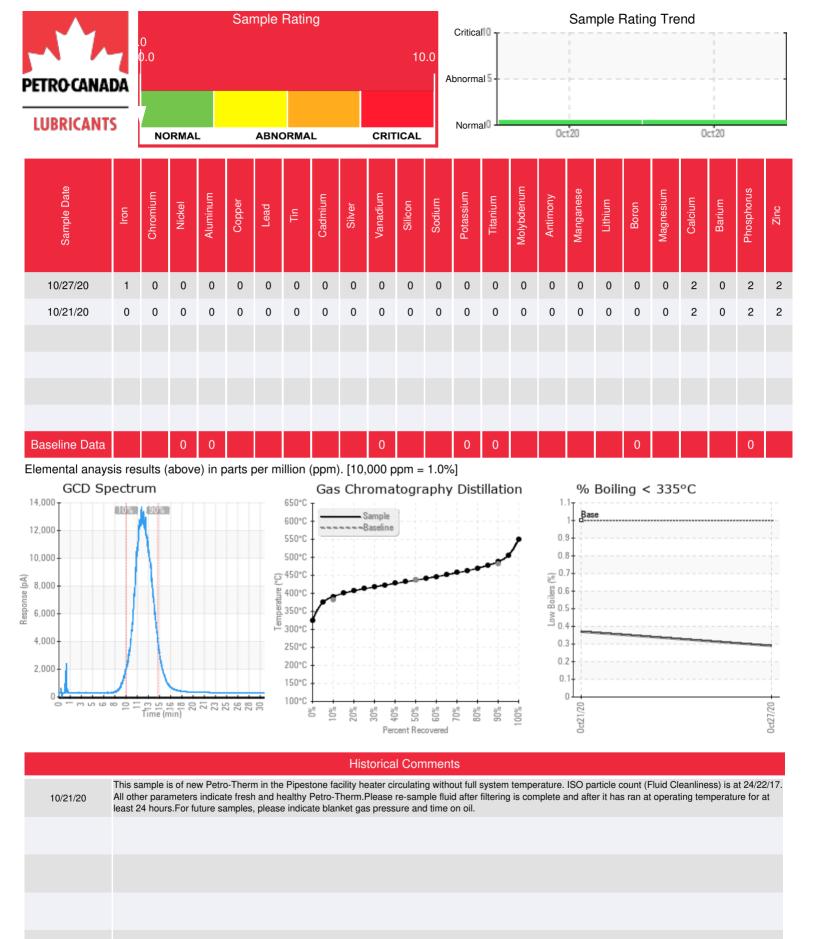

Recommendation: Sample is after filtering of the fluid has began. Filtering is improving cleanliness as ISO particle count has gone from 24/22/17 to 23/21/14; solids has gone from 0.104% to 0.069%. Please re-sample once system is operational at normal operating temperatures.

Comments:

| Sample Date | Received Date | Fluid Age | Sample Location    | Flash Point (COC) | Water (KF) | Viscosity (40°C) | Acid Number  | Solids | GCD 10%   | GCD 50%   | GCD 90%   | GCD % < 335°C |
|-------------|---------------|-----------|--------------------|-------------------|------------|------------------|--------------|--------|-----------|-----------|-----------|---------------|
|             | mm/dd/yy      |           |                    | °F/°C             | ppm        | cSt              | mg/KOH/<br>g | %wt    | °F/°C     | °F/°C     | °F/°C     | %             |
| 10/27/20    | 11/04/20      | 7d        | Piping from heater | 442 / 228         | 22.0       | 35.1             | 0.04         | 0.069  | 735 / 391 | 818 / 436 | 909 / 487 | 0.29          |
| 10/21/20    | 10/28/20      | 0d        |                    | 460 / 238         | 39.0       | 35.0             | 0.02         | 0.104  | 735 / 390 | 814 / 435 | 901 / 483 | 0.37          |
|             |               |           |                    |                   |            |                  |              |        |           |           |           |               |
|             |               |           |                    |                   |            |                  |              |        |           |           |           |               |
|             |               |           |                    |                   |            |                  |              |        |           |           |           |               |
|             |               |           |                    |                   |            |                  |              |        |           |           |           |               |