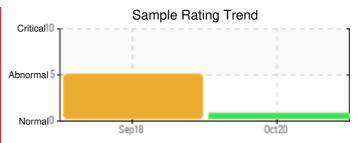

## Sample Information

Lab No: 02386077 Analyst: Yvette Trzcinski Sample Date: 10/15/20 Received Date: 11/09/20 Completed: 11/12/20 Yvette Trzcinski

yvette.trzcinski@petrocanadalsp.com

Recommendation: There is some slight degradation of the fluid but the fluid is suitable for continued service. Resample in 6 - 12 months