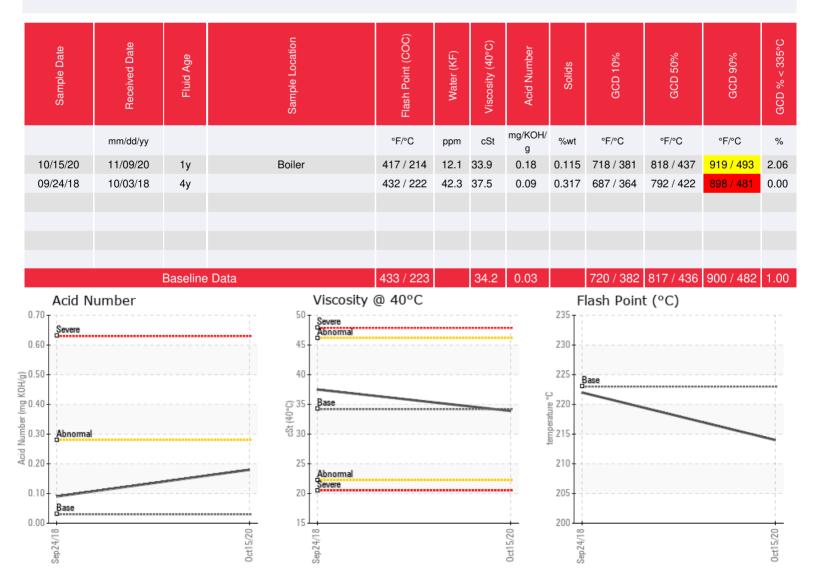

## Sample Information

Lab No: 02386077 Analyst: Yvette Trzcinski Sample Date: 10/15/20 Received Date: 11/09/20 Completed: 11/12/20 Yvette Trzcinski

yvette.trzcinski@petrocanadalsp.com

Recommendation: There is some slight degradation of the fluid but the fluid is suitable for continued service. Resample in 6 - 12 months

Comments: (GCD) 90% Distillation Point is marginally high.

Petro-Canada makes no representation or warranty of any kind, either express or implied, as to the accuracy or completeness of the analysis and assumes no responsibility and shall have no liability whatsoever with respect to such analysis, or a party's use of it. Petro-Canada is a division of HollyFrontier Corporation.