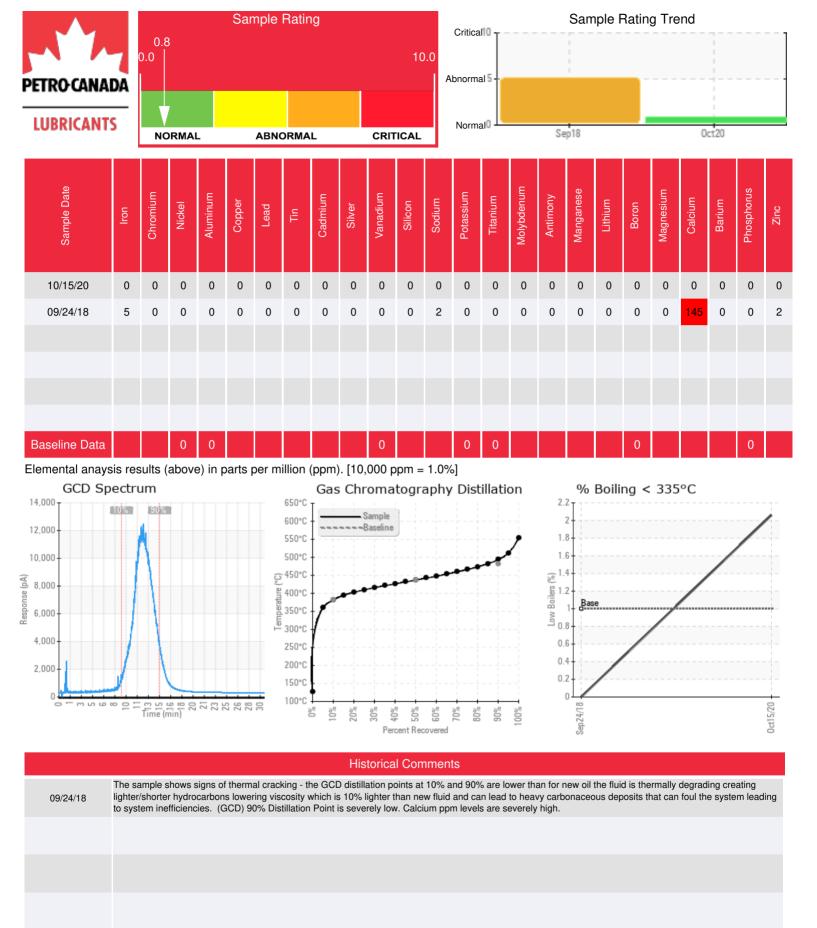

## Sample Information

Lab No: 02386077 Analyst: Yvette Trzcinski Sample Date: 10/15/20 Received Date: 11/09/20 Completed: 11/12/20 Yvette Trzcinski

yvette.trzcinski@petrocanadalsp.com

Recommendation: There is some slight degradation of the fluid but the fluid is suitable for continued service. Resample in 6 - 12 months

Comments: (GCD) 90% Distillation Point is marginally high.

Petro-Canada makes no representation or warranty of any kind, either express or implied, as to the accuracy or completeness of the analysis and assumes no responsibility and shall have no liability whatsoever with respect to such analysis, or a party's use of it. Petro-Canada is a division of HollyFrontier Corporation.