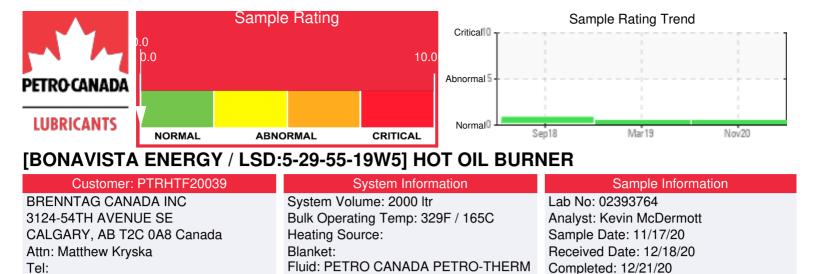

| Sample Date | Received Date | Fluid Age | Sample Location | Flash Point (COC) | Water (KF) | Viscosity (40°C) | Acid Number  | Solids | GCD 10%   | GCD 50%   | GCD 90%   | GCD % < 335°C |
|-------------|---------------|-----------|-----------------|-------------------|------------|------------------|--------------|--------|-----------|-----------|-----------|---------------|
|             | mm/dd/yy      |           |                 | °F/°C             | ppm        | cSt              | mg/KOH/<br>g | %wt    | °F/°C     | °F/°C     | °F/°C     | %             |
| 11/17/20    | 12/18/20      | 9.0y      | Hot oil filter  | 424 / 218         | 48.5       | 32.6             | 0.04         | 0.020  | 706 / 375 | 811 / 433 | 917 / 491 | 1.40          |
| 03/14/19    | 03/26/19      | 7.5y      |                 | 406 / 208         | 231.6      | 32.3             | 0.022        | 0.020  | 688 / 364 | 800 / 427 | 908 / 487 | 3.17          |
| 09/27/18    | 10/04/18      | 7.0y      |                 | 432 / 222         | 262.6      | 32.5             | 0.063        | 0.072  | 718 / 381 | 791 / 422 | 869 / 465 | 0.00          |
|             |               |           |                 |                   |            |                  |              |        |           |           |           |               |
|             |               |           |                 |                   |            |                  |              |        |           |           |           |               |
|             |               |           |                 |                   |            |                  |              |        |           |           |           |               |