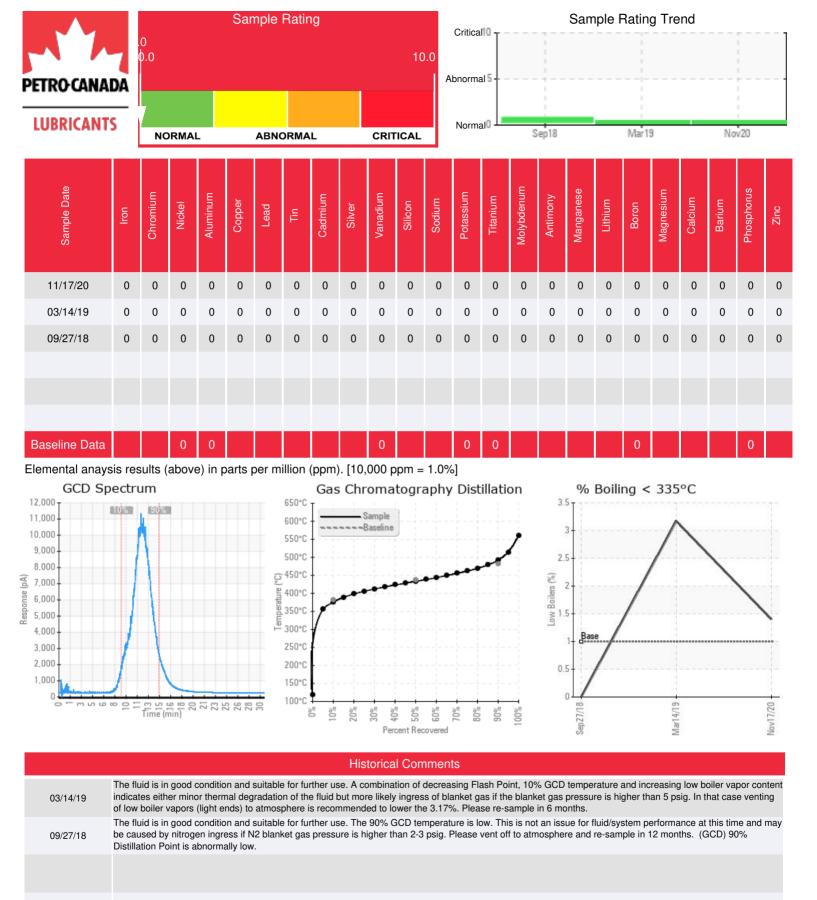

| Sample Date | Received Date | Fluid Age | Sample Location | Flash Point (COC) | Water (KF) | Viscosity (40°C) | Acid Number  | Solids | GCD 10%   | GCD 50%   | GCD 90%   | GCD % < 335°C |
|-------------|---------------|-----------|-----------------|-------------------|------------|------------------|--------------|--------|-----------|-----------|-----------|---------------|
|             | mm/dd/yy      |           |                 | °F/°C             | ppm        | cSt              | mg/KOH/<br>g | %wt    | °F/°C     | °F/°C     | °F/°C     | %             |
| 11/17/20    | 12/18/20      | 9.0y      | Hot oil filter  | 424 / 218         | 48.5       | 32.6             | 0.04         | 0.020  | 706 / 375 | 811 / 433 | 917 / 491 | 1.40          |
| 03/14/19    | 03/26/19      | 7.5y      |                 | 406 / 208         | 231.6      | 32.3             | 0.022        | 0.020  | 688 / 364 | 800 / 427 | 908 / 487 | 3.17          |
| 09/27/18    | 10/04/18      | 7.0y      |                 | 432 / 222         | 262.6      | 32.5             | 0.063        | 0.072  | 718 / 381 | 791 / 422 | 869 / 465 | 0.00          |
|             |               |           |                 |                   |            |                  |              |        |           |           |           |               |
|             |               |           |                 |                   |            |                  |              |        |           |           |           |               |
|             |               |           |                 |                   |            |                  |              |        |           |           |           |               |