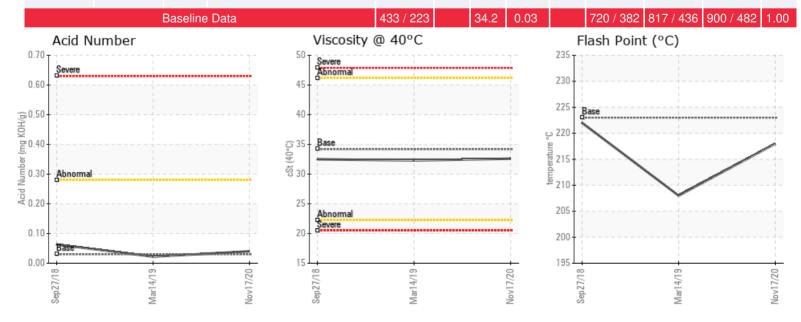

| Sample Date | Received Date | Fluid Age | Sample Location | Flash Point (COC) | Water (KF) | Viscosity (40°C) | Acid Number  | Solids | GCD 10%   | GCD 50%   | GCD 90%   | GCD % < 335°C |
|-------------|---------------|-----------|-----------------|-------------------|------------|------------------|--------------|--------|-----------|-----------|-----------|---------------|
|             | mm/dd/yy      |           |                 | °F/°C             | ppm        | cSt              | mg/KOH/<br>g | %wt    | °F/°C     | °F/°C     | °F/°C     | %             |
| 11/17/20    | 12/18/20      | 9.0y      | Hot oil filter  | 424 / 218         | 48.5       | 32.6             | 0.04         | 0.020  | 706 / 375 | 811 / 433 | 917 / 491 | 1.40          |
| 03/14/19    | 03/26/19      | 7.5y      |                 | 406 / 208         | 231.6      | 32.3             | 0.022        | 0.020  | 688 / 364 | 800 / 427 | 908 / 487 | 3.17          |
| 09/27/18    | 10/04/18      | 7.0y      |                 | 432 / 222         | 262.6      | 32.5             | 0.063        | 0.072  | 718 / 381 | 791 / 422 | 869 / 465 | 0.00          |
|             |               |           |                 |                   |            |                  |              |        |           |           |           |               |
|             |               |           |                 |                   |            |                  |              |        |           |           |           |               |
|             |               |           |                 |                   |            |                  |              |        |           |           |           |               |