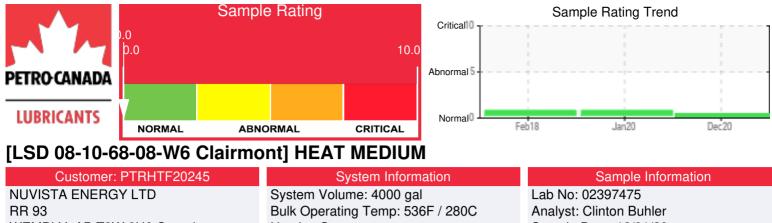

Analyst: Clinton Buhler Sample Date: 12/01/20 Received Date: 01/14/21 Completed: 01/18/21 Clinton Buhler Clinton.Buhler@PetroCanadaLSP.com

Recommendation: Analysis results indicate that the heat transfer fluid is in suitable condition for continued service. Please resample in 12 months

Comments:

| Sample Date | Received Date | Fluid Age | Sample Location | Flash Point (COC) | Water (KF) | Viscosity (40°C) | Acid Number  | Solids | GCD 10%   | GCD 50%   | GCD 90%   | GCD % < 335°C |
|-------------|---------------|-----------|-----------------|-------------------|------------|------------------|--------------|--------|-----------|-----------|-----------|---------------|
|             | mm/dd/yy      |           |                 | °F/°C             | ppm        | cSt              | mg/KOH/<br>g | %wt    | °F/°C     | °F/°C     | °F/°C     | %             |
| 12/01/20    | 01/14/21      | 6у        | PUMP DISCHARGE  | 446 / 230         | 15.3       | 34.2             | 0.02         | 0.066  | 733 / 390 | 816 / 436 | 910 / 488 | 0.43          |
| 01/25/20    | 02/04/20      | 2у        | RETURN LOOP     | 455 / 235         | 9.9        | 31.9             | 0.060        | 0.097  | 770 / 410 | 817 / 436 | 888 / 476 | 0.00          |
| 02/21/18    | 02/27/18      | 2у        |                 | 424 / 218         | 0.00       | 27.8             | 0.020        | 0.052  | 738 / 392 | 790 / 421 | 880 / 471 | 0.00          |
|             |               |           |                 |                   |            |                  |              |        |           |           |           |               |
|             |               |           |                 |                   |            |                  |              |        |           |           |           |               |
|             |               |           |                 |                   |            |                  |              |        |           |           |           |               |