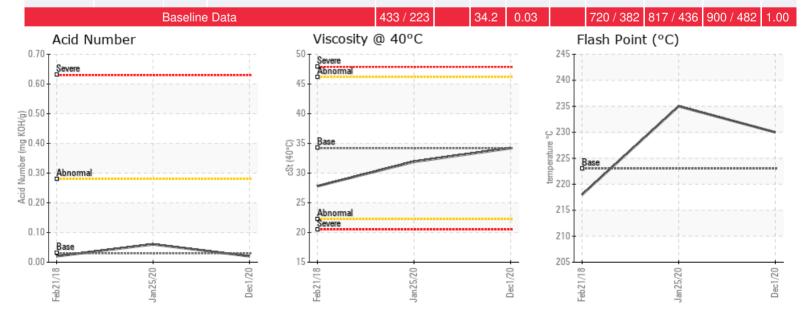

Comments:

| Sample Date | Received Date | Fluid Age | Sample Location | Flash Point (COC) | Water (KF) | Viscosity (40°C) | Acid Number  | Solids | GCD 10%   | GCD 50%   | GCD 90%   | GCD % < 335°C |
|-------------|---------------|-----------|-----------------|-------------------|------------|------------------|--------------|--------|-----------|-----------|-----------|---------------|
|             | mm/dd/yy      |           |                 | °F/°C             | ppm        | cSt              | mg/KOH/<br>g | %wt    | °F/°C     | °F/°C     | °F/°C     | %             |
| 12/01/20    | 01/14/21      | 6у        | PUMP DISCHARGE  | 446 / 230         | 15.3       | 34.2             | 0.02         | 0.066  | 733 / 390 | 816 / 436 | 910 / 488 | 0.43          |
| 01/25/20    | 02/04/20      | 2у        | RETURN LOOP     | 455 / 235         | 9.9        | 31.9             | 0.060        | 0.097  | 770 / 410 | 817 / 436 | 888 / 476 | 0.00          |
| 02/21/18    | 02/27/18      | 2у        |                 | 424 / 218         | 0.00       | 27.8             | 0.020        | 0.052  | 738 / 392 | 790 / 421 | 880 / 471 | 0.00          |
|             |               |           |                 |                   |            |                  |              |        |           |           |           |               |
|             |               |           |                 |                   |            |                  |              |        |           |           |           |               |
|             |               |           |                 |                   |            |                  |              |        |           |           |           |               |