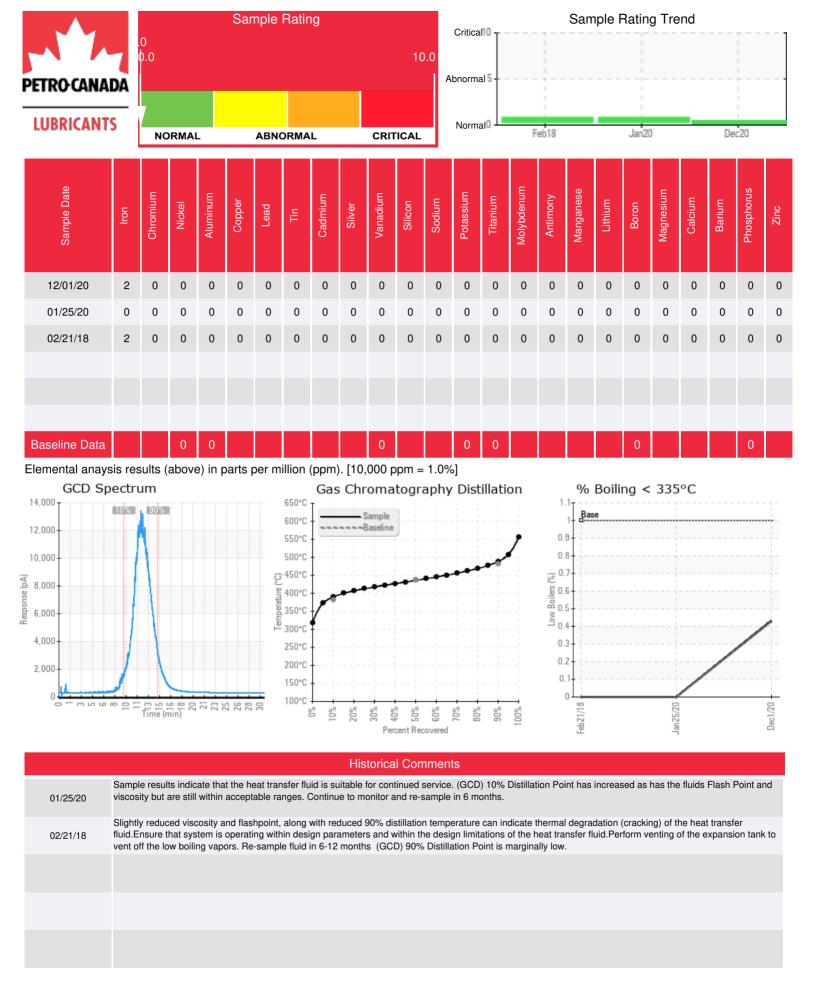

Comments:

| Sample Date | Received Date | Fluid Age | Sample Location | Flash Point (COC) | Water (KF) | Viscosity (40°C) | Acid Number  | Solids | GCD 10%   | GCD 50%   | GCD 90%   | GCD % < 335°C |
|-------------|---------------|-----------|-----------------|-------------------|------------|------------------|--------------|--------|-----------|-----------|-----------|---------------|
|             | mm/dd/yy      |           |                 | °F/°C             | ppm        | cSt              | mg/KOH/<br>g | %wt    | °F/°C     | °F/°C     | °F/°C     | %             |
| 12/01/20    | 01/14/21      | 6у        | PUMP DISCHARGE  | 446 / 230         | 15.3       | 34.2             | 0.02         | 0.066  | 733 / 390 | 816 / 436 | 910 / 488 | 0.43          |
| 01/25/20    | 02/04/20      | 2у        | RETURN LOOP     | 455 / 235         | 9.9        | 31.9             | 0.060        | 0.097  | 770 / 410 | 817 / 436 | 888 / 476 | 0.00          |
| 02/21/18    | 02/27/18      | 2у        |                 | 424 / 218         | 0.00       | 27.8             | 0.020        | 0.052  | 738 / 392 | 790 / 421 | 880 / 471 | 0.00          |
|             |               |           |                 |                   |            |                  |              |        |           |           |           |               |
|             |               |           |                 |                   |            |                  |              |        |           |           |           |               |
|             |               |           |                 |                   |            |                  |              |        |           |           |           |               |