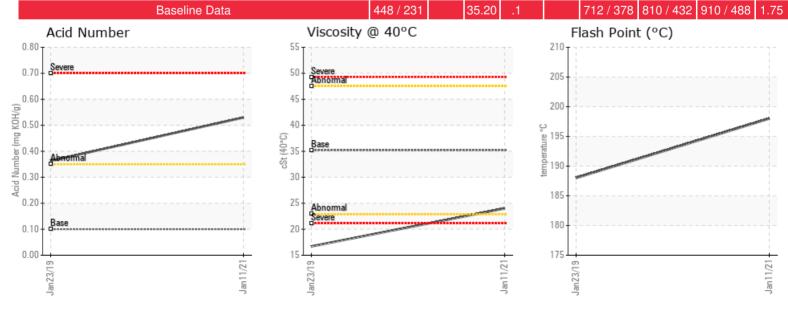

Recommendation: Viscosity low and some evidence of thermal cracking looking at the GCD Curve. FLash Pt is marginally low and not of immediate concern. Need to investigate why the viscosity is so low

Comments:

| Sample Date | Received Date | Fluid Age | Sample Location | Flash Point (COC) | Water (KF) | Viscosity (40°C) | Acid Number  | Solids | GCD 10%   | GCD 50%   | GCD 90%   | GCD % < 335°C |
|-------------|---------------|-----------|-----------------|-------------------|------------|------------------|--------------|--------|-----------|-----------|-----------|---------------|
|             | mm/dd/yy      |           |                 | °F/°C             | ppm        | cSt              | mg/KOH/<br>g | %wt    | °F/°C     | °F/°C     | °F/°C     | %             |
| 01/11/21    | 01/25/21      | 15m       |                 | 388 / 198         | 22.5       | 24.0             | 0.53         | 0.125  | 671 / 355 | 755 / 402 | 835 / 446 | 4.87          |
| 01/23/19    | 02/27/19      | 6m        | SUPPLY RETURN   | 370 / 188         | 15.6       | 16.7             | 0.363        | 0.067  | 629 / 332 | 685 / 363 | 787 / 420 | 12.78         |
|             |               |           |                 |                   |            |                  |              |        |           |           |           |               |
|             |               |           |                 |                   |            |                  |              |        |           |           |           |               |
|             |               |           |                 |                   |            |                  |              |        |           |           |           |               |
|             |               |           |                 |                   |            |                  |              |        |           |           |           |               |