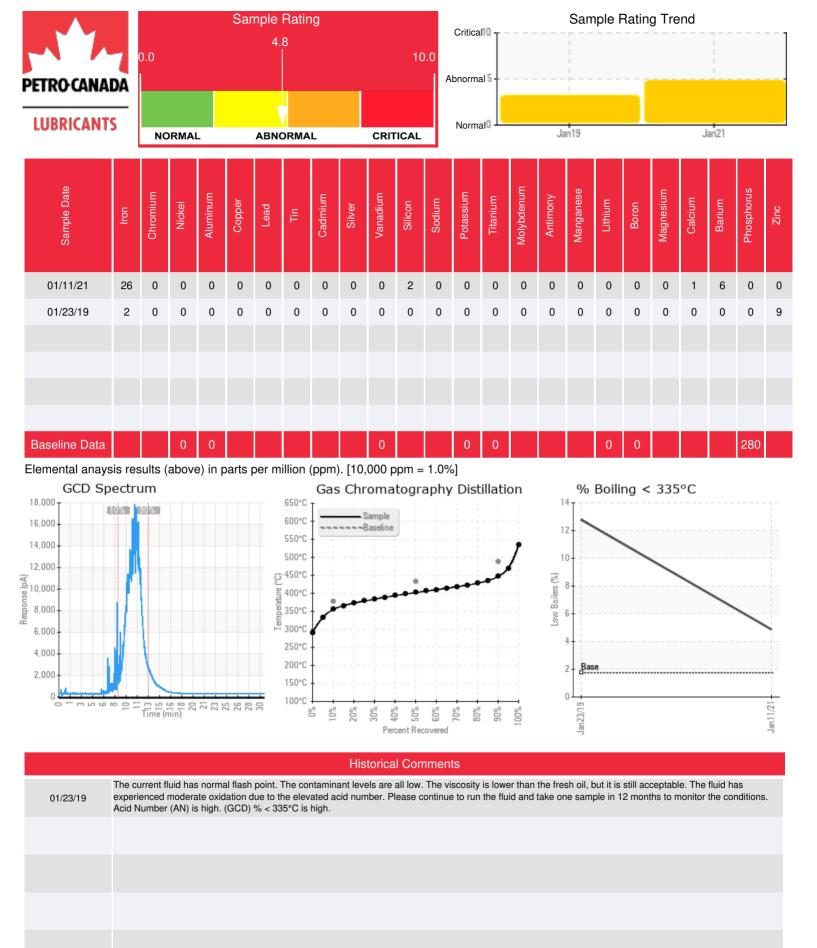

Recommendation: Viscosity low and some evidence of thermal cracking looking at the GCD Curve. FLash Pt is marginally low and not of immediate concern. Need to investigate why the viscosity is so low

Comments:

| Sample Date | Received Date | Fluid Age | Sample Location | Flash Point (COC) | Water (KF) | Viscosity (40°C) | Acid Number  | Solids | GCD 10%   | GCD 50%   | GCD 90%   | GCD % < 335°C |
|-------------|---------------|-----------|-----------------|-------------------|------------|------------------|--------------|--------|-----------|-----------|-----------|---------------|
|             | mm/dd/yy      |           |                 | °F/°C             | ppm        | cSt              | mg/KOH/<br>g | %wt    | °F/°C     | °F/°C     | °F/°C     | %             |
| 01/11/21    | 01/25/21      | 15m       |                 | 388 / 198         | 22.5       | 24.0             | 0.53         | 0.125  | 671 / 355 | 755 / 402 | 835 / 446 | 4.87          |
| 01/23/19    | 02/27/19      | 6m        | SUPPLY RETURN   | 370 / 188         | 15.6       | 16.7             | 0.363        | 0.067  | 629 / 332 | 685 / 363 | 787 / 420 | 12.78         |
|             |               |           |                 |                   |            |                  |              |        |           |           |           |               |
|             |               |           |                 |                   |            |                  |              |        |           |           |           |               |
|             |               |           |                 |                   |            |                  |              |        |           |           |           |               |
|             |               |           |                 |                   |            |                  |              |        |           |           |           |               |