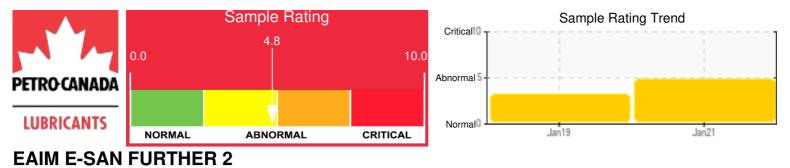

Recommendation: Viscosity low and some evidence of thermal cracking looking at the GCD Curve. FLash Pt is marginally low and not of immediate concern. Need to investigate why the viscosity is so low

Comments:

| Sample Date | Received Date | Fluid Age | Sample Location | Flash Point (COC) | Water (KF) | Viscosity (40°C) | Acid Number  | Solids | GCD 10%   | GCD 50%   | GCD 90%   | GCD % < 335°C |
|-------------|---------------|-----------|-----------------|-------------------|------------|------------------|--------------|--------|-----------|-----------|-----------|---------------|
|             | mm/dd/yy      |           |                 | °F/°C             | ppm        | cSt              | mg/KOH/<br>g | %wt    | °F/°C     | °F/°C     | °F/°C     | %             |
| 01/11/21    | 01/25/21      | 15m       |                 | 388 / 198         | 22.5       | 24.0             | 0.53         | 0.125  | 671 / 355 | 755 / 402 | 835 / 446 | 4.87          |
| 01/23/19    | 02/27/19      | 6m        | SUPPLY RETURN   | 370 / 188         | 15.6       | 16.7             | 0.363        | 0.067  | 629 / 332 | 685 / 363 | 787 / 420 | 12.78         |
|             |               |           |                 |                   |            |                  |              |        |           |           |           |               |
|             |               |           |                 |                   |            |                  |              |        |           |           |           |               |
|             |               |           |                 |                   |            |                  |              |        |           |           |           |               |
|             |               |           |                 |                   |            |                  |              |        |           |           |           |               |