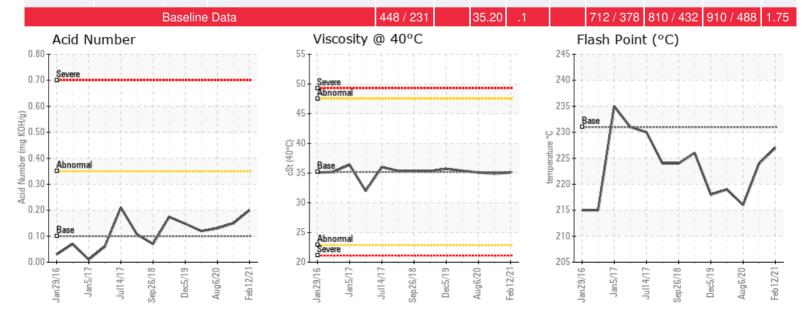

Recommendation: While the color of this sample is darker and not consistent with previous samples from this unit, the test data shows that the fluid is in good condition and is suitable for continued use. Please resample and submit for testing in one year. Please also remember to include the oil age on future samples for a more accurate diagnosis and to capture changes in the fluid due to total usage time.

Comments: N/A

| Sample Date | Received Date | Fluid Age | Sample Location | Flash Point (COC) | Water (KF) | Viscosity (40°C) | Acid Number  | Solids | GCD 10%   | GCD 50%   | GCD 90%   | GCD % < 335°C |
|-------------|---------------|-----------|-----------------|-------------------|------------|------------------|--------------|--------|-----------|-----------|-----------|---------------|
|             | mm/dd/yy      |           |                 | °F/°C             | ppm        | cSt              | mg/KOH/<br>g | %wt    | °F/°C     | °F/°C     | °F/°C     | %             |
| 02/12/21    | 02/23/21      | 0.0y      |                 | 441 / 227         | 7.3        | 35.1             | 0.20         | 0.063  | 721 / 383 | 812 / 433 | 907 / 486 | 0.87          |
| 10/30/20    | 11/09/20      | 0.0y      |                 | 435 / 224         | 3.6        | 34.9             | 0.15         | 0.199  | 728 / 387 | 815 / 435 | 916 / 491 | 1.37          |
| 08/06/20    | 08/20/20      | 0.0y      |                 | 421 / 216         | 21.0       | 35.1             | 0.13         | 0.033  | 736 / 391 | 819 / 437 | 919 / 493 | 0.68          |
| 03/18/20    | 03/25/20      | 0.0y      | PORT            | 426 / 219         | 0.00       | 35.4             | 0.12         | 0.093  | 750 / 399 | 820 / 438 | 918 / 492 | 0.00          |
| 12/05/19    | 12/13/19      | 0.0y      | PORT            | 424 / 218         | 26.5       | 35.7             | 0.148        | 0.067  | 704 / 374 | 794 / 423 | 906 / 485 | 1.21          |