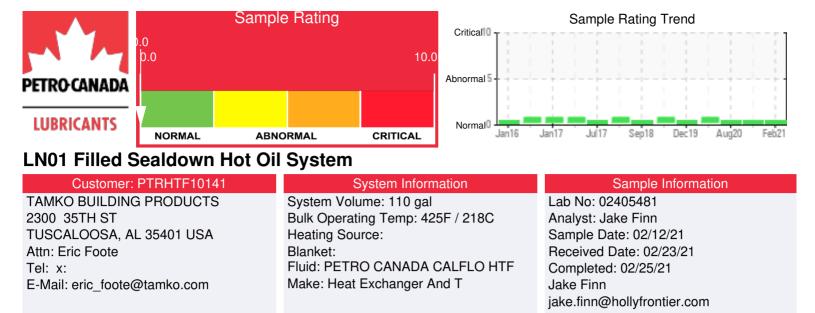

Recommendation: While the color of this sample is darker and not consistent with previous samples from this unit, the test data shows that the fluid is in good condition and is suitable for continued use. Please resample and submit for testing in one year. Please also remember to include the oil age on future samples for a more accurate diagnosis and to capture changes in the fluid due to total usage time.

Comments: N/A

| Sample Date | Received Date | Fluid Age | Sample Location | Flash Point (COC) | Water (KF) | Viscosity (40°C) | Acid Number  | Solids | GCD 10%   | GCD 50%   | GCD 90%   | GCD % < 335°C |
|-------------|---------------|-----------|-----------------|-------------------|------------|------------------|--------------|--------|-----------|-----------|-----------|---------------|
|             | mm/dd/yy      |           |                 | °F/°C             | ppm        | cSt              | mg/KOH/<br>g | %wt    | °F/°C     | °F/°C     | °F/°C     | %             |
| 02/12/21    | 02/23/21      | 0.0y      |                 | 441 / 227         | 7.3        | 35.1             | 0.20         | 0.063  | 721 / 383 | 812 / 433 | 907 / 486 | 0.87          |
| 10/30/20    | 11/09/20      | 0.0y      |                 | 435 / 224         | 3.6        | 34.9             | 0.15         | 0.199  | 728 / 387 | 815 / 435 | 916 / 491 | 1.37          |
| 08/06/20    | 08/20/20      | 0.0y      |                 | 421 / 216         | 21.0       | 35.1             | 0.13         | 0.033  | 736 / 391 | 819 / 437 | 919 / 493 | 0.68          |
| 03/18/20    | 03/25/20      | 0.0y      | PORT            | 426 / 219         | 0.00       | 35.4             | 0.12         | 0.093  | 750 / 399 | 820 / 438 | 918 / 492 | 0.00          |
| 12/05/19    | 12/13/19      | 0.0y      | PORT            | 424 / 218         | 26.5       | 35.7             | 0.148        | 0.067  | 704 / 374 | 794 / 423 | 906 / 485 | 1.21          |