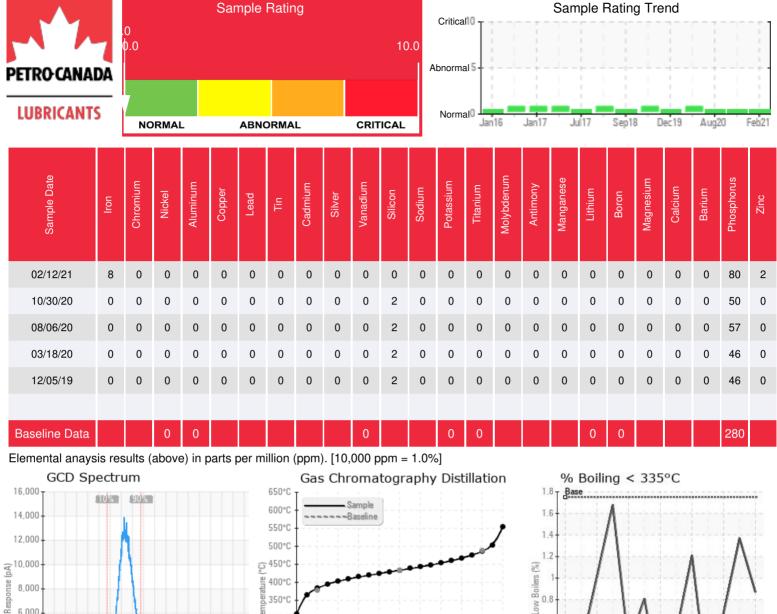

Comments: N/A

| Sample Date | Received Date | Fluid Age | Sample Location | Flash Point (COC) | Water (KF) | Viscosity (40°C) | Acid Number  | Solids | GCD 10%   | GCD 50%   | GCD 90%   | GCD % < 335°C |
|-------------|---------------|-----------|-----------------|-------------------|------------|------------------|--------------|--------|-----------|-----------|-----------|---------------|
|             | mm/dd/yy      |           |                 | °F/°C             | ppm        | cSt              | mg/KOH/<br>g | %wt    | °F/°C     | °F/°C     | °F/°C     | %             |
| 02/12/21    | 02/23/21      | 0.0y      |                 | 441 / 227         | 7.3        | 35.1             | 0.20         | 0.063  | 721 / 383 | 812 / 433 | 907 / 486 | 0.87          |
| 10/30/20    | 11/09/20      | 0.0y      |                 | 435 / 224         | 3.6        | 34.9             | 0.15         | 0.199  | 728 / 387 | 815 / 435 | 916 / 491 | 1.37          |
| 08/06/20    | 08/20/20      | 0.0y      |                 | 421 / 216         | 21.0       | 35.1             | 0.13         | 0.033  | 736 / 391 | 819 / 437 | 919 / 493 | 0.68          |
| 03/18/20    | 03/25/20      | 0.0y      | PORT            | 426 / 219         | 0.00       | 35.4             | 0.12         | 0.093  | 750 / 399 | 820 / 438 | 918 / 492 | 0.00          |
| 12/05/19    | 12/13/19      | 0.0y      | PORT            | 424 / 218         | 26.5       | 35.7             | 0.148        | 0.067  | 704 / 374 | 794 / 423 | 906 / 485 | 1.21          |

Resp 6,000

4,000

2,000

0

| Historical Comments |                                                                                                                                                                                                                   |  |  |  |  |  |  |
|---------------------|-------------------------------------------------------------------------------------------------------------------------------------------------------------------------------------------------------------------|--|--|--|--|--|--|
| 10/30/20            | Fluid appears to be in good condition and is suitable for continued use. Please resubmit for testing in 12 months.                                                                                                |  |  |  |  |  |  |
|                     | GCD 10% distillation point has improved from last sample. Oil appears to be in great condition and is suitable for continued use. Please resubmit sample for testing in one year. Very light debris noted by lab. |  |  |  |  |  |  |
| 03/18/20            | Fluid is suitable for continued use. Please remember to include time on oil and resubmit in one year for testing.(GCD) 10% Distillation Point is marginally high. Very light debris noted by lab                  |  |  |  |  |  |  |
| 12/05/19            | Oil is suitable for continued use. Remember to please include the time on oil when submitting oil samples for evaluation. Oil can be sent in for testing in one year.N/A                                          |  |  |  |  |  |  |
|                     |                                                                                                                                                                                                                   |  |  |  |  |  |  |