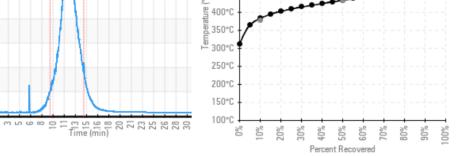

Comments: N/A

| Sample Date | Received Date | Fluid Age | Sample Location | Flash Point (COC) | Water (KF) | Viscosity (40°C) | Acid Number  | Solids | GCD 10%   | GCD 50%   | GCD 90%   | GCD % < 335°C |
|-------------|---------------|-----------|-----------------|-------------------|------------|------------------|--------------|--------|-----------|-----------|-----------|---------------|
|             | mm/dd/yy      |           |                 | °F/°C             | ppm        | cSt              | mg/KOH/<br>g | %wt    | °F/°C     | °F/°C     | °F/°C     | %             |
| 02/12/21    | 02/23/21      | 0.0y      |                 | 441 / 227         | 7.3        | 35.1             | 0.20         | 0.063  | 721 / 383 | 812 / 433 | 907 / 486 | 0.87          |
| 10/30/20    | 11/09/20      | 0.0y      |                 | 435 / 224         | 3.6        | 34.9             | 0.15         | 0.199  | 728 / 387 | 815 / 435 | 916 / 491 | 1.37          |
| 08/06/20    | 08/20/20      | 0.0y      |                 | 421 / 216         | 21.0       | 35.1             | 0.13         | 0.033  | 736 / 391 | 819 / 437 | 919 / 493 | 0.68          |
| 03/18/20    | 03/25/20      | 0.0y      | PORT            | 426 / 219         | 0.00       | 35.4             | 0.12         | 0.093  | 750 / 399 | 820 / 438 | 918 / 492 | 0.00          |
| 12/05/19    | 12/13/19      | 0.0y      | PORT            | 424 / 218         | 26.5       | 35.7             | 0.148        | 0.067  | 704 / 374 | 794 / 423 | 906 / 485 | 1.21          |

Resp 6,000

4,000

2,000

0

| Historical Comments |                                                                                                                                                                                                                   |  |  |  |  |  |  |
|---------------------|-------------------------------------------------------------------------------------------------------------------------------------------------------------------------------------------------------------------|--|--|--|--|--|--|
| 10/30/20            | Fluid appears to be in good condition and is suitable for continued use. Please resubmit for testing in 12 months.                                                                                                |  |  |  |  |  |  |
|                     | GCD 10% distillation point has improved from last sample. Oil appears to be in great condition and is suitable for continued use. Please resubmit sample for testing in one year. Very light debris noted by lab. |  |  |  |  |  |  |
| 03/18/20            | Fluid is suitable for continued use. Please remember to include time on oil and resubmit in one year for testing.(GCD) 10% Distillation Point is marginally high. Very light debris noted by lab                  |  |  |  |  |  |  |
| 12/05/19            | Oil is suitable for continued use. Remember to please include the time on oil when submitting oil samples for evaluation. Oil can be sent in for testing in one year.N/A                                          |  |  |  |  |  |  |
|                     |                                                                                                                                                                                                                   |  |  |  |  |  |  |