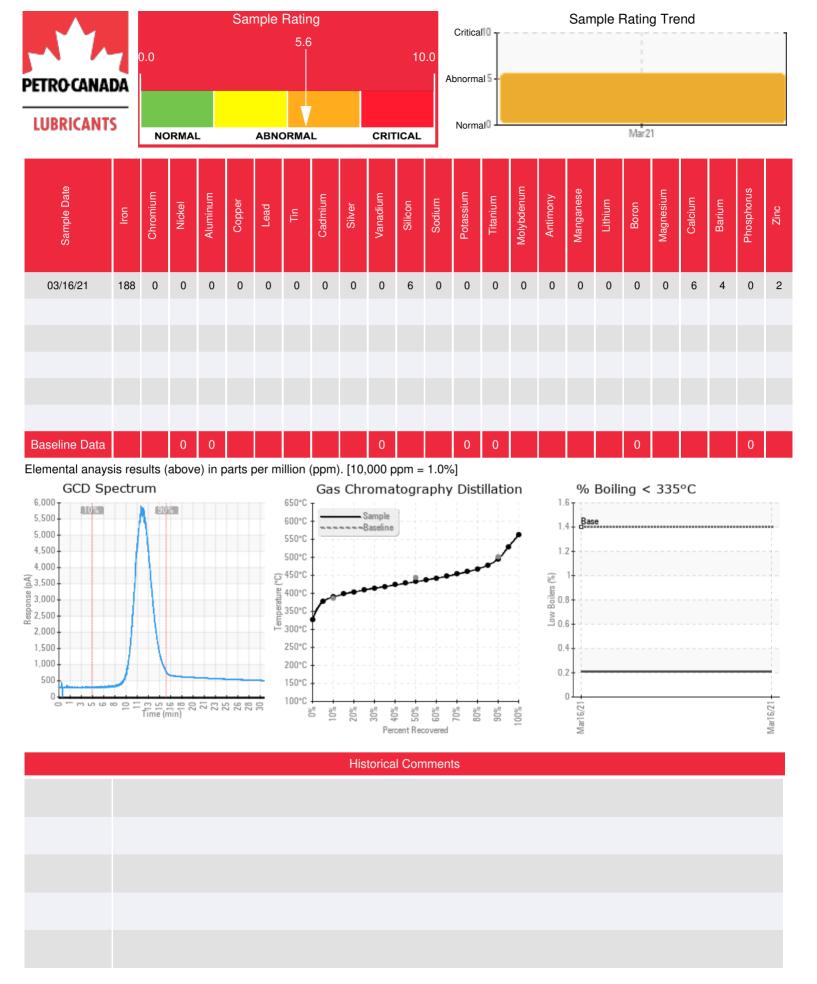

Recommendation: Viscosity is extremely high due to extended life of the fluid. The AN is extremely high indicating oil has been oxidized for an extended time. Pentane insolubles indicate deposits possible in the oil. System should be cleaned, flushed and refilled with fresh oil when time permits. Cleaning/flushing instructions will be given to customer.

Comments: Pentane Insolubles levels are severely high. Acid Number (AN) is severely high. Visc @ 40°C is severely high.

Report ID: [02411282] (Generated: 03/31/2021 09:07:26) - Page 1 - Copyright 2021 Wearcheck Inc. All Rights Reserved.