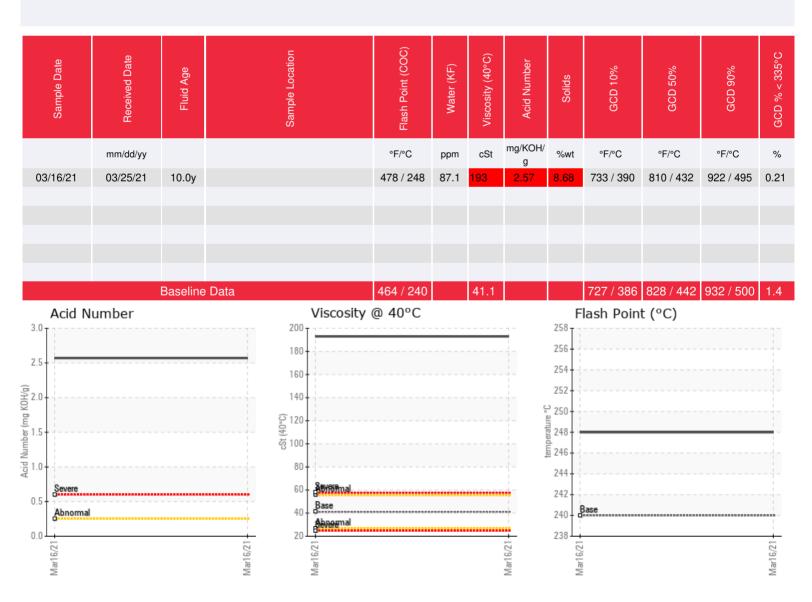

Recommendation: Viscosity is extremely high due to extended life of the fluid. The AN is extremely high indicating oil has been oxidized for an extended time. Pentane insolubles indicate deposits possible in the oil. System should be cleaned, flushed and refilled with fresh oil when time permits. Cleaning/flushing instructions will be given to customer.

Comments: Pentane Insolubles levels are severely high. Acid Number (AN) is severely high. Visc @ 40°C is severely high.

Report ID: [02411282] (Generated: 03/31/2021 09:07:26) - Page 1 - Copyright 2021 Wearcheck Inc. All Rights Reserved.