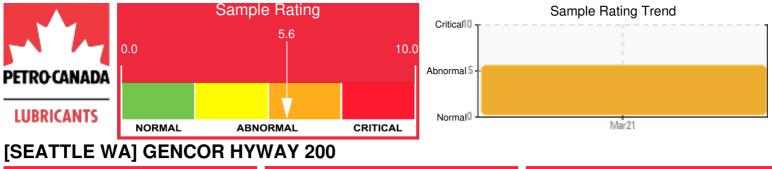

Recommendation: Viscosity is extremely high due to extended life of the fluid. The AN is extremely high indicating oil has been oxidized for an extended time. Pentane insolubles indicate deposits possible in the oil. System should be cleaned, flushed and refilled with fresh oil when time permits. Cleaning/flushing instructions will be given to customer.

Comments: Pentane Insolubles levels are severely high. Acid Number (AN) is severely high. Visc @ 40°C is severely high.

Report ID: [02411282] (Generated: 03/31/2021 09:07:26) - Page 1 - Copyright 2021 Wearcheck Inc. All Rights Reserved.